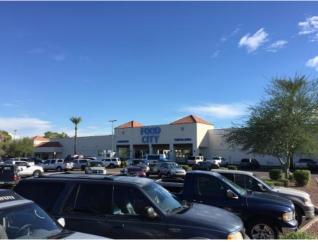

#### Phoenix, AZ — EXTERIOR REMODEL JUST COMPLETED!

**Highlights:** ·Food City completed full interior remodel

·Complete exterior remodel

**Property Size:** 97,695 SF

Available:

Majors: 9,500 SF with New Anchor Tower Element

**Traffic Counts** 

**Central Ave** 26,954 VPD **Baseline Rd** 27,706 VPD

**Location:** 

-Just South of Downtown Phoenix on Central Ave -Limited opportunities in Trade Area with Grocery

Anchor

-Great Visibility to Street