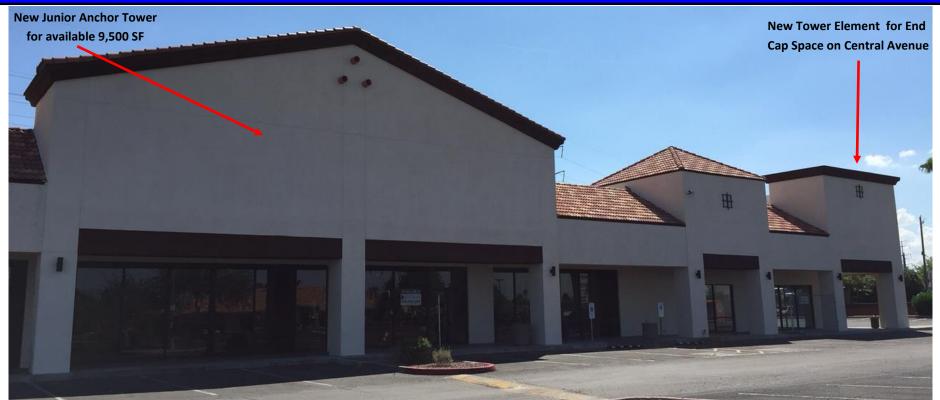

#### Phoenix, AZ — EXTERIOR REMODEL JUST COMPLETED!

**Highlights:** ·Food City completed full interior remodel

·Complete exterior remodel

**Property Size:** 97,695 SF

Available:

Majors: 9,500 SF with New Anchor Tower Element

## N/NEC Central Ave & Baseline Rd, Phoenix, AZ

**New Remodeled Elevations** 

HINKSON COMPANY, LLC
WWW.HinksonCompany.Com (480) 794-1887

## Southgate Center N/NEC Central Ave & Baseline Rd, Phoenix, AZ

**New Remodeled Elevations** 

HINKSON COMPANY, LLC
WWW.HinksonCompany.Com (480) 794-1887