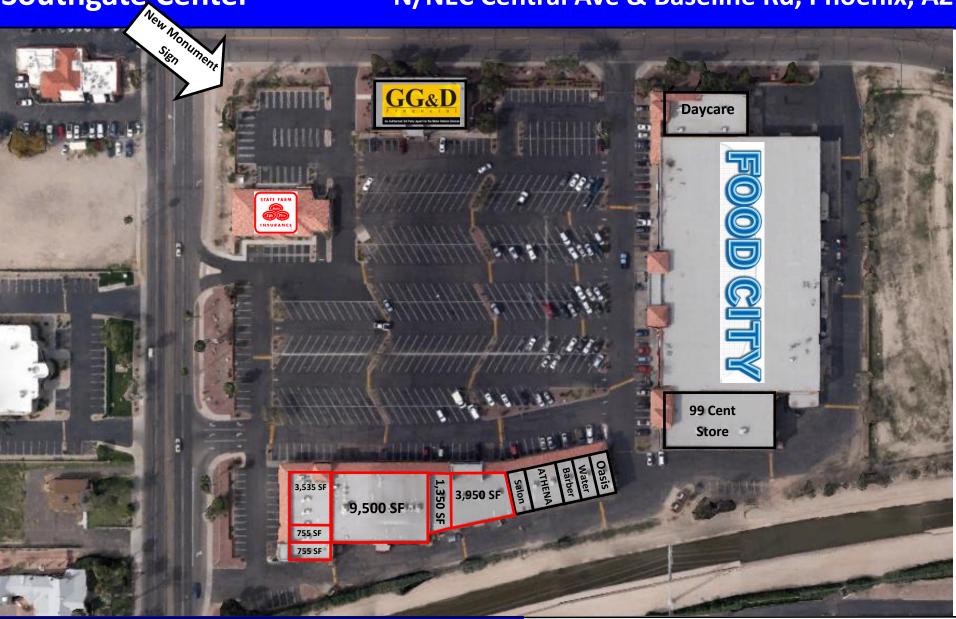

### N/NEC Central Ave & Baseline Rd, Phoenix, AZ

**Site Plan** 

WWW.HinksonCompany.Com (480) 794-1887

N/NEC Central Ave. & Baseline Rd. Phoenix, AZ

**Existing Monument Sign** 

**New Monument Sign** 

**Location of New Monument Sign** 

#### Phoenix, AZ — EXTERIOR REMODEL JUST COMPLETED!

**Highlights:** ·Food City completed full interior remodel

·Complete exterior remodel

**Property Size:** 97,695 SF

Available:

Majors: 9,500 SF with New Anchor Tower Element

**Shops:** 755 SF—2,558 SF on Central Ave

1,350 SF 3,950 SF SF Inline