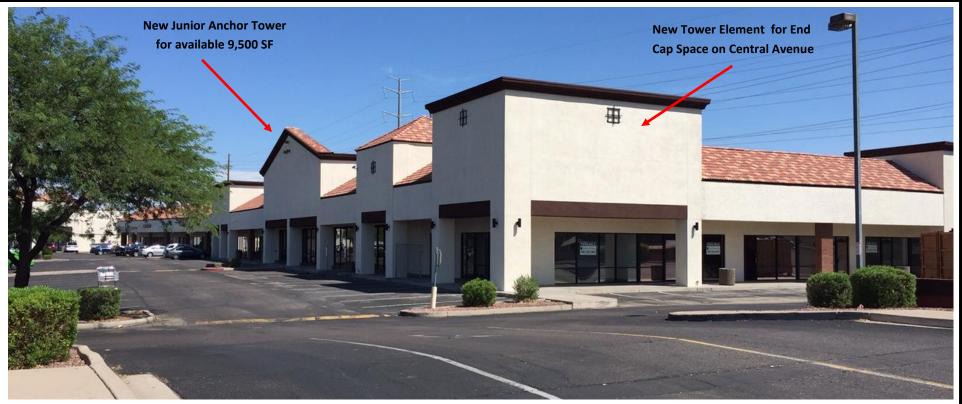

#### Phoenix, AZ — EXTERIOR REMODEL JUST COMPLETED!

**Highlights:** ·Food City completed full interior remodel

·Complete exterior remodel

**Property Size:** 97,695 SF

Available:

Majors: 9,500 SF with New Anchor Tower Element

## N/NEC Central Ave & Baseline Rd, Phoenix, AZ

**New Remodeled Elevations** 

HINKSON COMPANY, LLC
WWW.HinksonCompany.Com (480) 794-1887

## Southgate Center N/NEC Central Ave & Baseline Rd, Phoenix, AZ

**New Remodeled Elevations** 

HINKSON COMPANY, LLC
WWW.HinksonCompany.Com (480) 794-1887