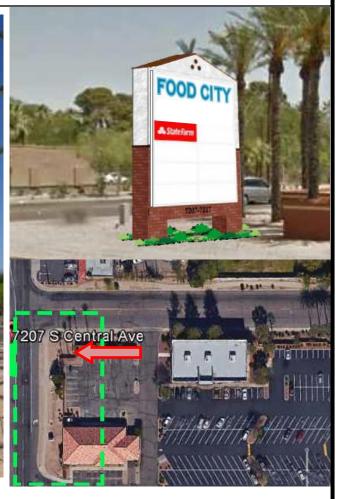

### N/NEC Central Ave & Baseline Rd, Phoenix, AZ

**Site Plan** 

WWW.HinksonCompany.Com (480) 794-1887

N/NEC Central Ave. & Baseline Rd. Phoenix, AZ

**Existing Monument Sign** 

**New Monument Sign** 

**Location of New Monument Sign** 