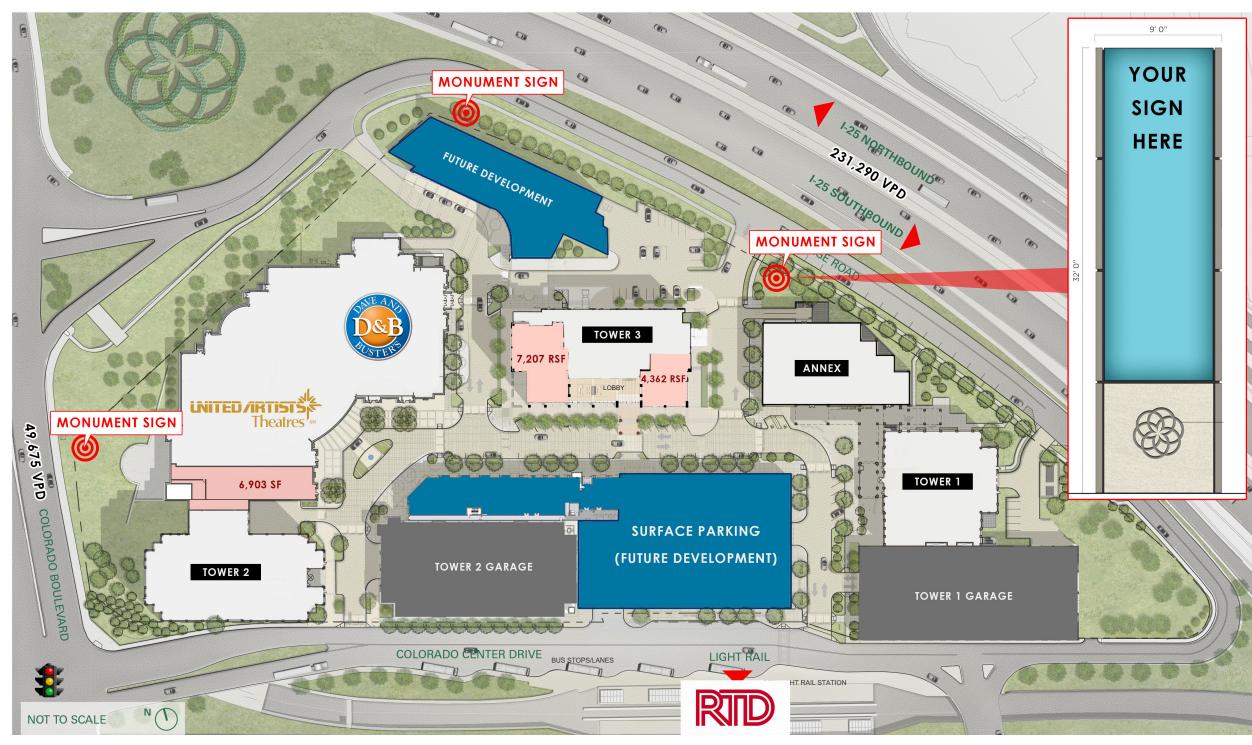

#### **RETAIL FEATURES:**

- 38,900 Total Square Feet (Ranging from 820 SF to 7,207 SF)
- Premier restaurant anchor space available
- Two entertainment anchors
- 300+ daytime retail parking spaces (2,300+ evening/weekend)

## **COLORADO CENTER**

I-25 & Colorado Boulevard, Denver, CO 80222

SITE PLAN COLORADOCENTER

#### HOUSEHOLDS

POPULATION

2 Mile: 9,301 36,106 79,909

AVG. HH INCOME

\$85,070 \$86,499 \$99,209

AVG. DAILY TRAFFIC I-25 east of Colorado Blvd 231.290 VPD

I-25 west of Colorado Blvd 224,334 VPD Colorado Blvd south of I-25 49,675 VPD