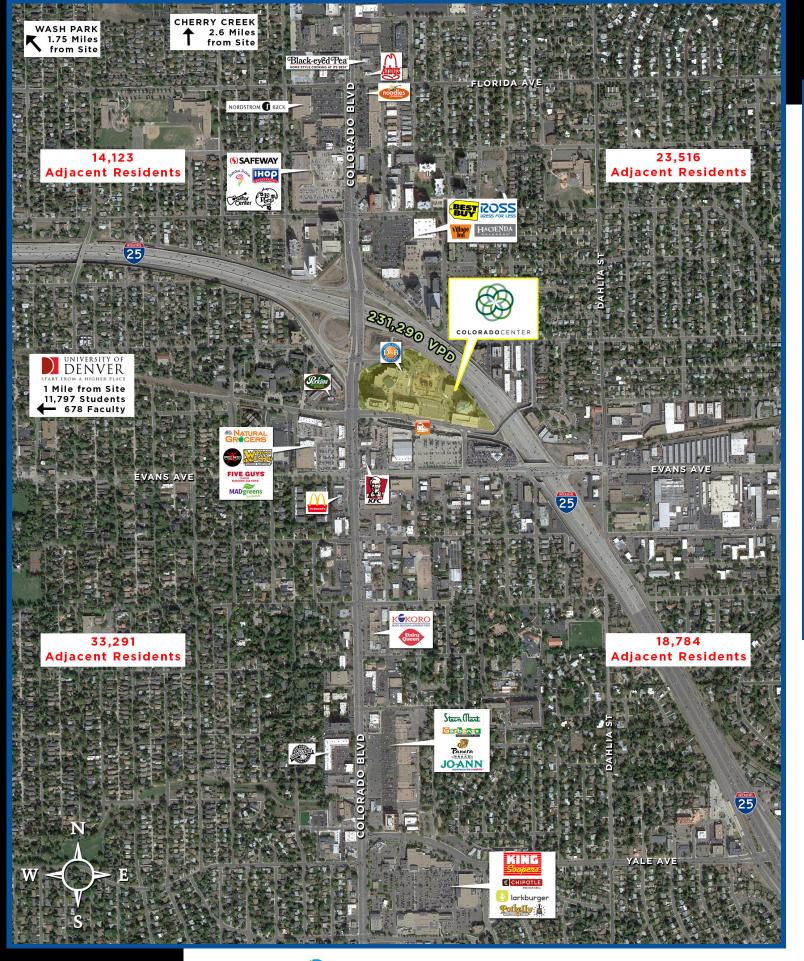

### PROPERTY OVERVIEW:

- 700,000 SF of Class A office space
- Direct access to Colorado Blvd, I-25 and RTD Lightrail
- 79,000+ residents and 76,000+ daytime population within 2 miles
- I-25 & Colorado Blvd exposure (231,290 VPD)

#### **RETAIL FEATURES:**

- 38,900 Total Square Feet (Ranging from 820 SF to 7,207 SF)
- Premier restaurant anchor space available
- Two entertainment anchors
- 300+ daytime retail parking spaces (2,300+ evening/weekend)

### **DEMOGRAPHICS**

19,908 79,015 169,500

DAYTIME POPULATION

76,703 143,831 27,088

#### HOUSEHOLDS

POPULATION

2 Mile: 9,301 36,106 79,909

AVG. HH INCOME

\$85,070 \$86,499 \$99,209

AVG. DAILY TRAFFIC I-25 east of Colorado Blvd 231.290 VPD

I-25 west of Colorado Blvd 224,334 VPD Colorado Blvd south of I-25 49,675 VPD