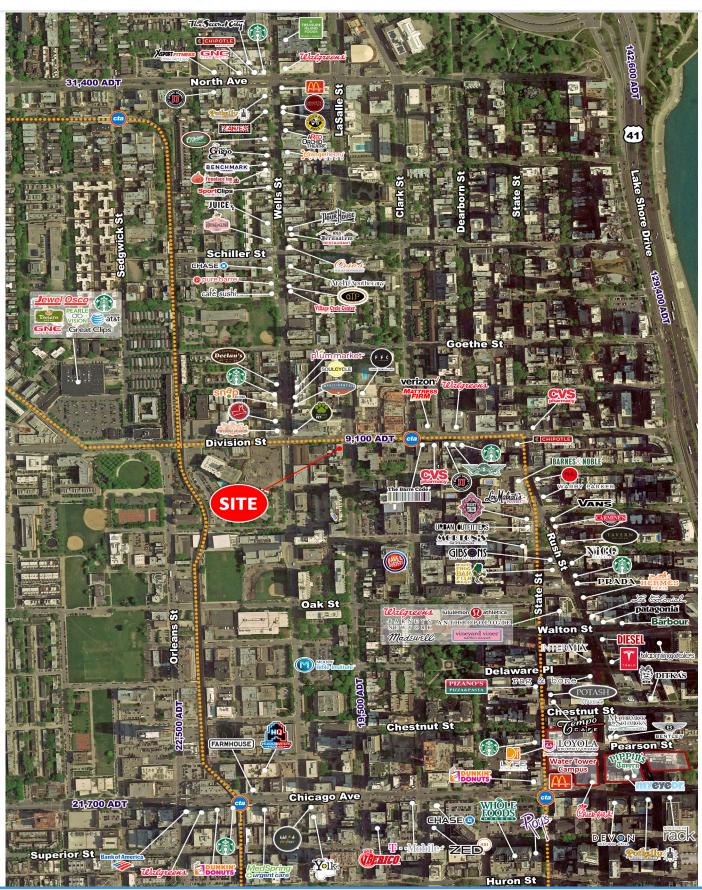

### **SITE SUMMARY**

- Located in Old Town at the southwest corner of Division Street and LaSalle Street
- Location benefits from exceptionally high incomes (\$97,639 in a 0.5 mile radius) and extremely high population density (37,392 people in a 0.5 mile radius)
- Located across the street from Clark and Division CTA "L" station

### **CO-TENANCY**

Retailers in the immediate vicinity of this property include Jewel Osco, Fitness Formula clubs, and Plum Market. Other area retailers include CVS Pharmacy, Walgreens, Chipotle, Starbucks, and Jimmy John's.