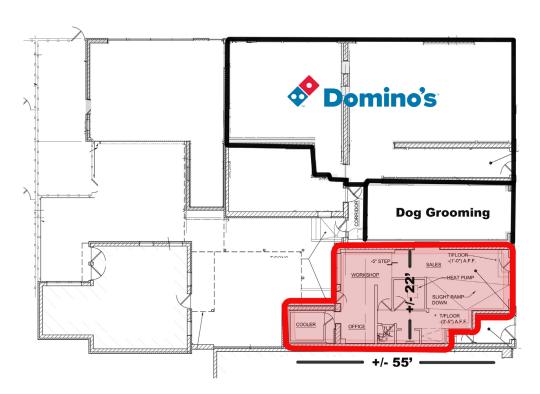

nsity (37,392 people in a 0.5 mile radius)
- Located across the street from Clark and Division CTA "L" station

### **CO-TENANCY**

Retailers in the immediate vicinity of this property include Jewel Osco, Fitness Formula clubs, and Plum Market. Other area retailers include CVS Pharmacy, Walgreens, Chipotle, Starbucks, and Jimmy John's.

| POPULATION DENSITY | 33,823    | ½ Mile |
|--------------------|-----------|--------|
|                    | 84,563    | 1 Mile |
|                    | 208,462   | 2 Mile |
| DAYTIME EMPLOYMENT | 10,750    | ½ Mile |
|                    | 24,506    | 1 Mile |
|                    | 60,413    | 2 Mile |
| AVERAGE HH INCOME  | \$92,979  | ½ Mile |
|                    | \$101,364 | 1 Mile |
|                    | \$112,527 | 2 Mile |

## Division Street





# PROMINENT STREET FRONT SPACE AVAILABLE

# **1162 N. LASALLE**

Southwest Corner of Division & LaSalle | Chicago, IL