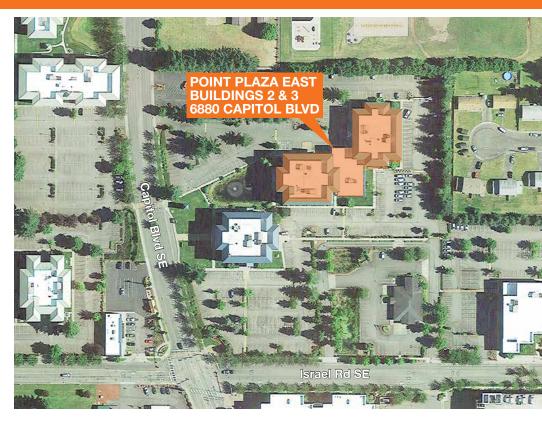

### Point Plaza East Buildings 2 & 3

6840 & 6860 Capitol Blvd Tumwater, WA

### Building 3 (6840)

1st Floor: 6,877 SF 3rd Floor: 6,643 SF

\$18.00 + NNN

On site, after hours security

On site deli/coffee

Great location for non-profit

Landlord offering aggressive tenant improvement allowance

On bus line, close to amenities and services