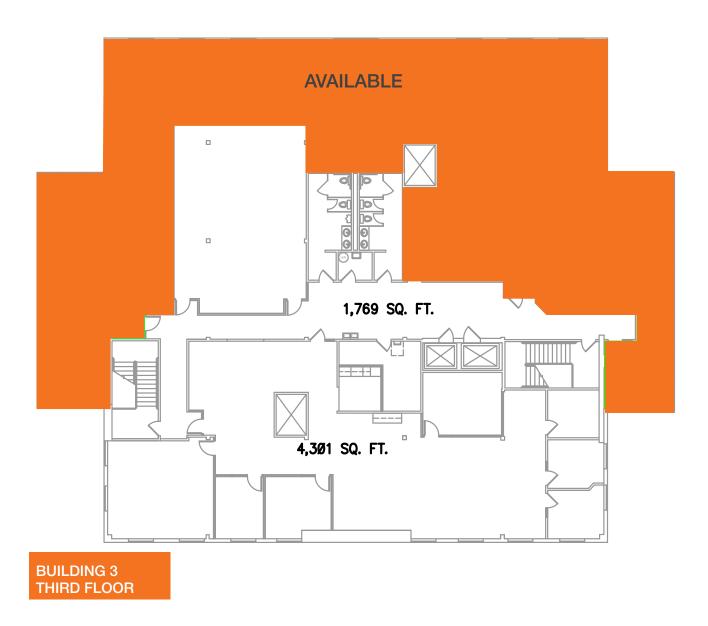

oor: 3,773 & 2,813 SF

### Building 3 (6840)

1st Floor: 6,877 SF 3rd Floor: 6,643 SF

\$18.00 + NNN

On site, after hours security

On site deli/coffee

Great location for non-profit

Landlord offering aggressive tenant improvement allowance

On bus line, close to amenities and services



### **Building**



#### Contact

**Evan Parker** 360.705.0174 eparker@kiddermathews.com

Amy Evans 360.705.1377 aevans@kiddermathews.com

# 6860 Capitol Blvd, Building 2



BUILDING 2 FOURTH FLOOR

#### Contact

**Evan Parker** 360.705.0174 eparker@kiddermathews.com

Amy Evans 360.705.1377 aevans@kiddermathews.com

# 6840 Capitol Blvd, Building 3



#### Contact

**Evan Parker** 360.705.0174 eparker@kiddermathews.com

Amy Evans 360.705.1377

aevans@kiddermathews.com



# 6840 Capitol Blvd, Building 3



#### Contact

**Evan Parker** 360.705.0174 eparker@kiddermathews.com

Amy Evans 360.705.1377 aevans@kiddermathews.com