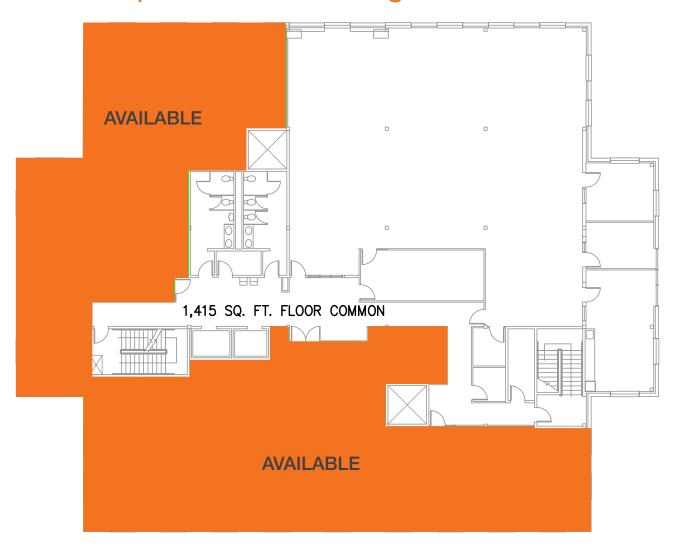

### **Building 2 (6860)**

4th Floor: 3,773 & 2,813 SF

# 6860 Capitol Blvd, Building 2

BUILDING 2 FOURTH FLOOR