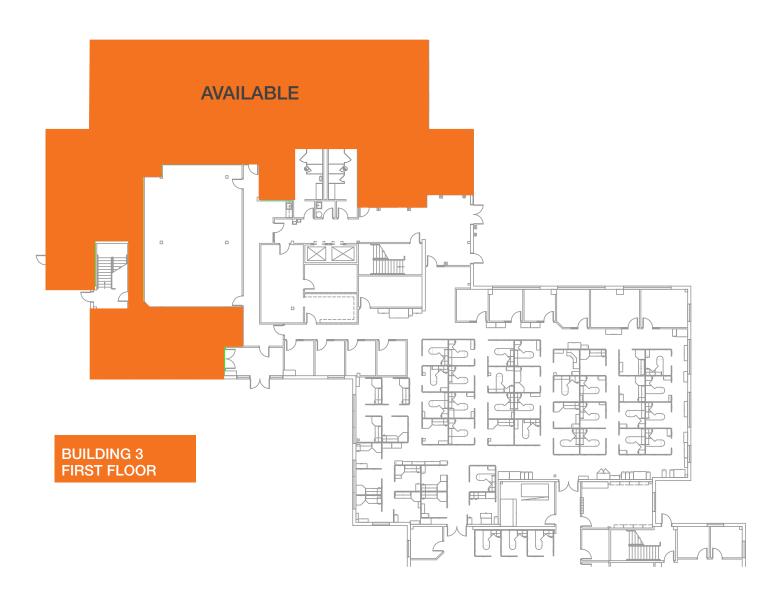

### Building 3 (6840)

1st Floor: 6,877 SF 3rd Floor: 6,643 SF

\$18.00 + NNN

On site, after hours security

On site deli/coffee

Great location for non-profit

Landlord offering aggressive tenant improvement allowance

# 6840 Capitol Blvd, Building 3