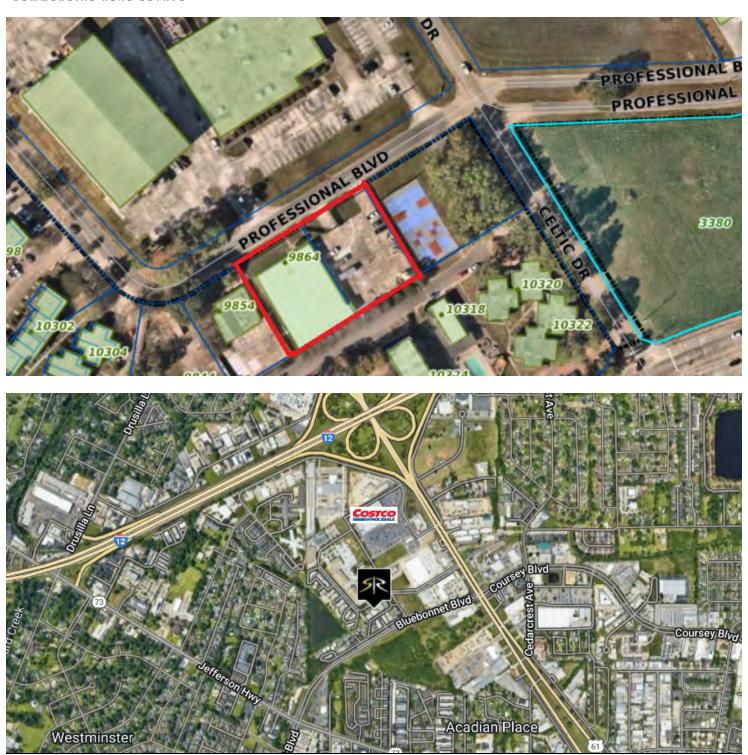

### **PROPERTY HIGHLIGHTS**

- 10,593 SF Office/ Warehouse near Costco Under Renovation.
- Fully Conditioned with New Mechanical, 3-Phase Electrical, New Roof, New Interior and Exterior LED Lighting, and 8' X 9' Roll up Door.
- Site Security Fenced with Automatic Gate
- Easy access to I-12, Airline Hwy., and I-10
- Owner Financing Available