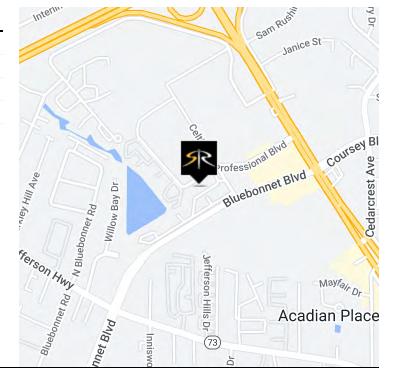

### **PROPERTY HIGHLIGHTS**

- 10,593 SF Office/ Warehouse near Costco Under Renovation.
- Fully Conditioned with New Mechanical, 3-Phase Electrical, New Roof, New Interior and Exterior LED Lighting, and 8' X 9' Roll up Door.
- Site Security Fenced with Automatic Gate
- Easy access to I-12, Airline Hwy., and I-10
- Owner Financing Available