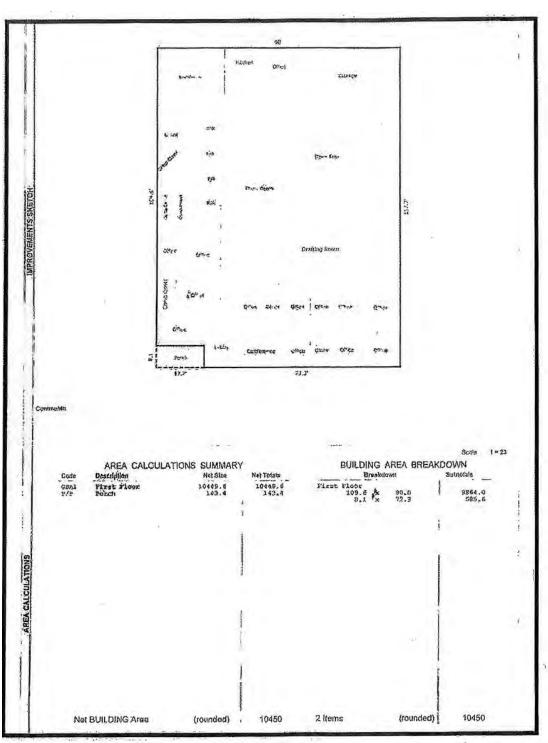

### **OFFERING SUMMARY**

| Reduced Sale Price: | \$1,295,000 | \$ <del>1,400,000</del> |
|---------------------|-------------|-------------------------|
| Building Size:      |             | 10,593 SF               |
| Lot Size:           |             | 31,800 SF               |
| Zoning:             |             | C-2                     |