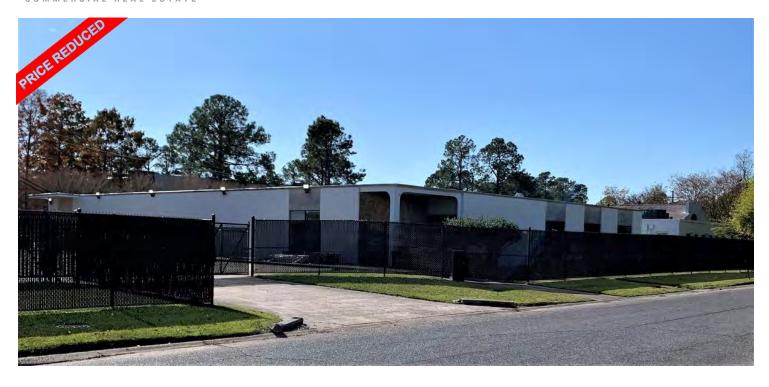

# **OFFICE-WAREHOUSE NEAR COSTCO**

9864 PROFESSIONAL BLVD, BATON ROUGE, LA 70809

10,593 SF

FOR SALE

SAURAGE ROTENBERG COMMERCIAL REAL ESTATE

### **PROPERTY HIGHLIGHTS**

- 10,593 SF Office/ Warehouse near Costco Under Renovation.
- Fully Conditioned with New Mechanical, 3-Phase Electrical, New Roof, New Interior and Exterior LED Lighting, and 8' X 9' Roll up Door.
- Site Security Fenced with Automatic Gate
- Easy access to I-12, Airline Hwy., and I-10
- Owner Financing Available

## **OFFICE-WAREHOUSE NEAR COSTCO**

9864 PROFESSIONAL BLVD, BATON ROUGE, LA 70809