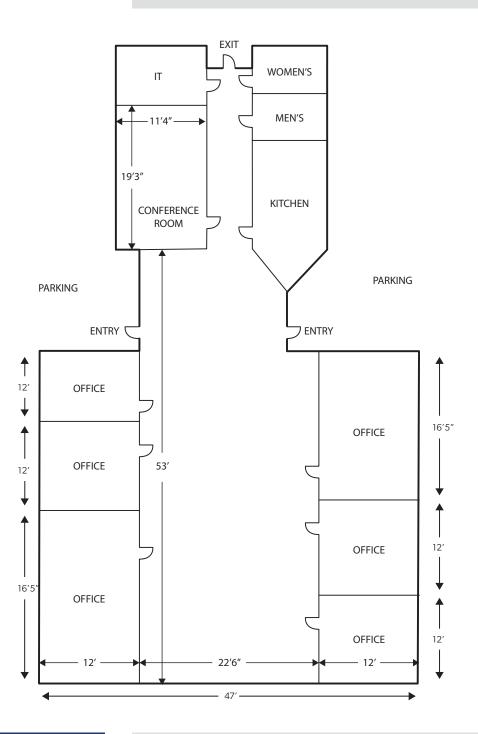

#### **FEATURES**

- 3,020 SF office building
- Well appointmented layout includes reception, private offices, open area, kitchen, conference room, two (2) restrooms, and server room
- Located in the heart of Auburn
- Excellent access to Hwy-167 and Hwy-18
- Lease Rate: \$1.35 NNN