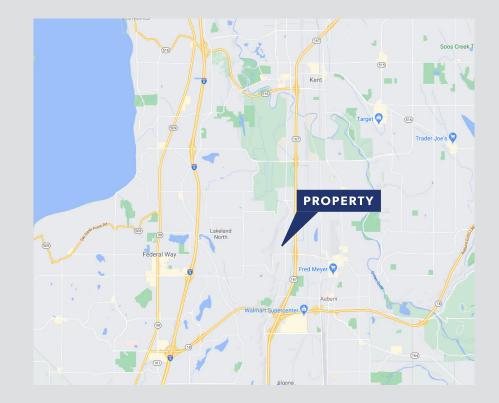

#### **FEATURES**

- 3,020 SF office building
- Well appointmented layout includes reception, private offices, open area, kitchen, conference room, two (2) restrooms, and server room
- Located in the heart of Auburn
- Excellent access to Hwy-167 and Hwy-18
- Lease Rate: \$1.35 NNN