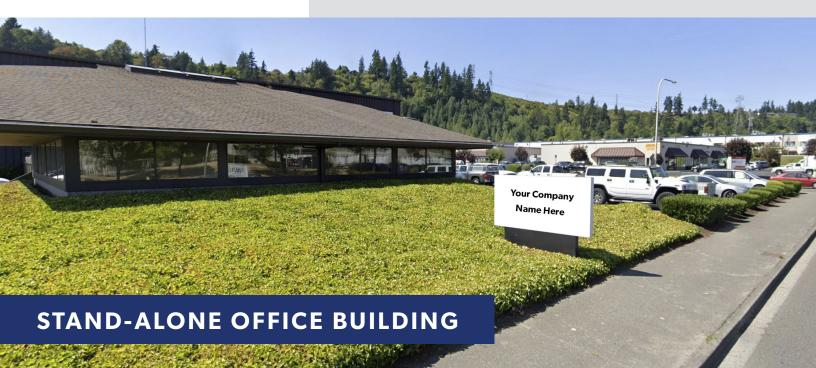

# FOR LEASE 3,020 SF

## WEST VALLEY HWY OFFICE

2141 W VALLEY HWY N | AUBURN, WA

#### **FEATURES**

- 3,020 SF office building
- Well appointmented layout includes reception, private offices, open area, kitchen, conference room, two (2) restrooms, and server room
- Located in the heart of Auburn
- Excellent access to Hwy-167 and Hwy-18
- Lease Rate: \$1.35 NNN