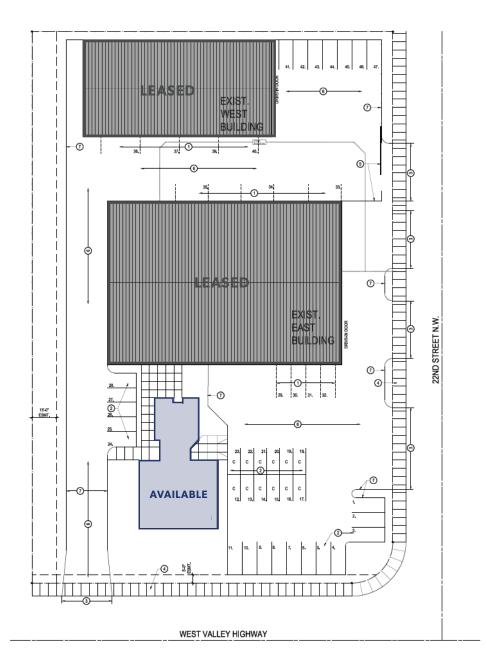

#### **FEATURES**

- 3,020 SF office building
- Well appointmented layout includes reception, private offices, open area, kitchen, conference room, two (2) restrooms, and server room
- Located in the heart of Auburn
- Excellent access to Hwy-167 and Hwy-18
- Lease Rate: \$1.35 NNN