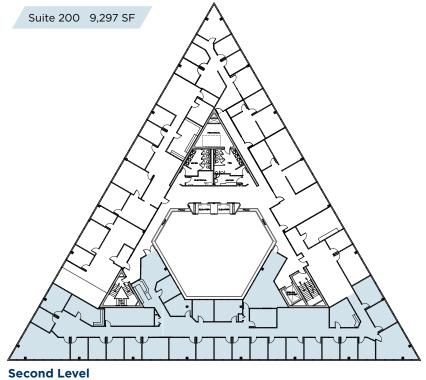

## **Property Features**

- Available space ranging from 1,000 SF 40,000 SF
- Asking Rate: \$22.00/SF, full service
- 3.34/1,000 parking
- · Covered and surface parking available
- On-site fitness center
- Freeway visibility
- Direct access to I-15
- · Great window lines providing natural light throughout