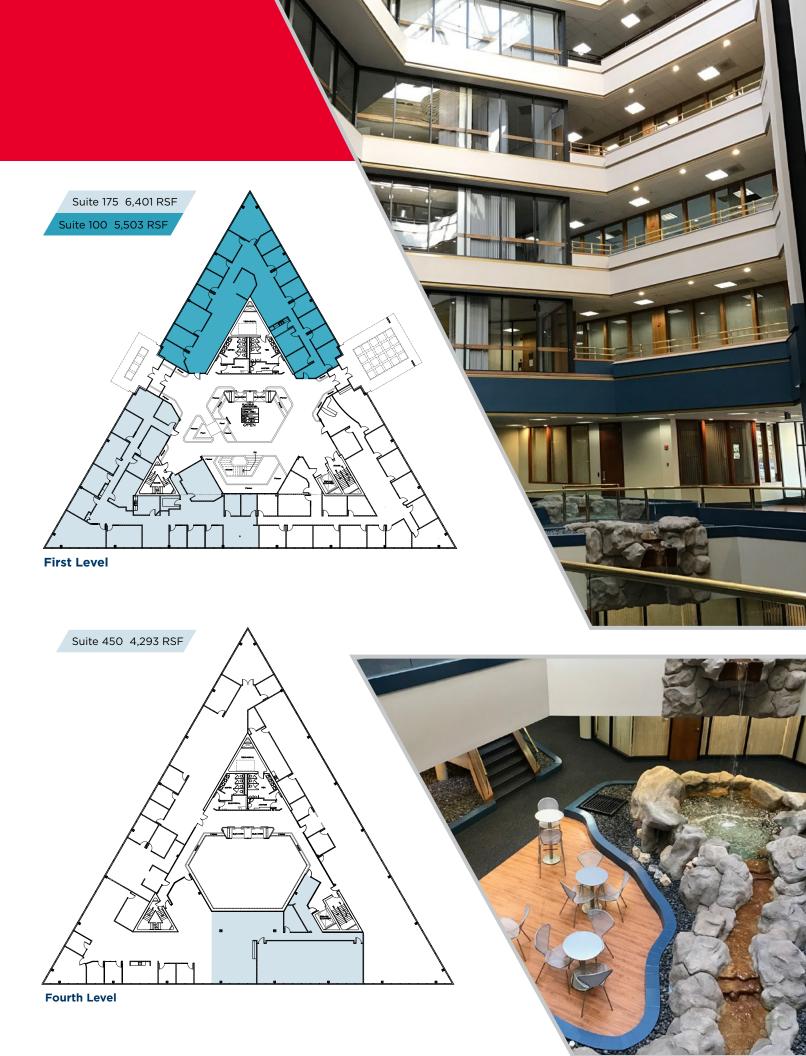

## **Property Features**

- Available space ranging from 1,000 SF 40,000 SF
- Asking Rate: \$22.00/SF, full service
- 3.34/1,000 parking
- · Covered and surface parking available
- On-site fitness center
- Freeway visibility
- Direct access to I-15
- · Great window lines providing natural light throughout