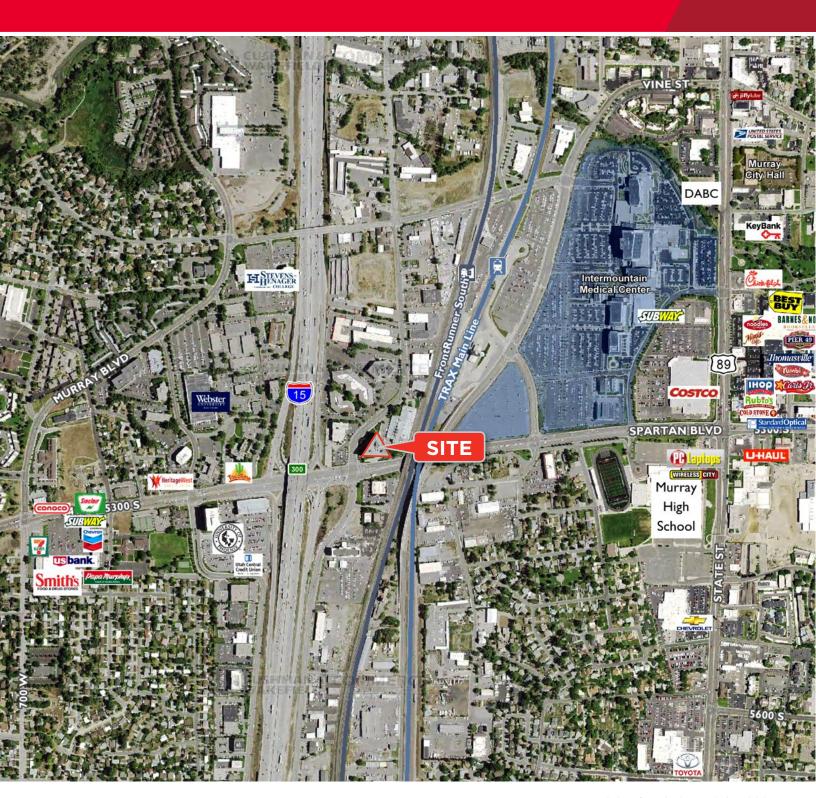

## **Bridge Building**

5295 South Commerce Drive / Murray, UT

## **Property Features**

- Available space ranging from 1,000 SF 40,000 SF
- Asking Rate: \$22.00/SF, full service
- 3.34/1,000 parking
- · Covered and surface parking available
- On-site fitness center
- Freeway visibility
- Direct access to I-15
- · Great window lines providing natural light throughout