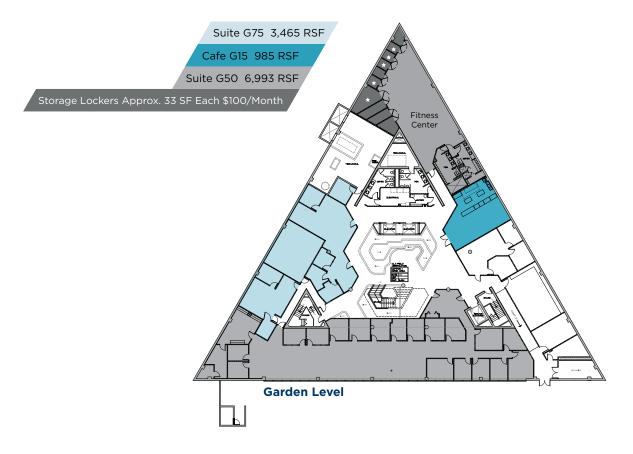

## **Property Features**

- Available space ranging from 1,000 SF 40,000 SF
- Asking Rate: \$22.00/SF, full service
- 3.34/1,000 parking
- · Covered and surface parking available
- On-site fitness center
- Freeway visibility
- Direct access to I-15
- · Great window lines providing natural light throughout