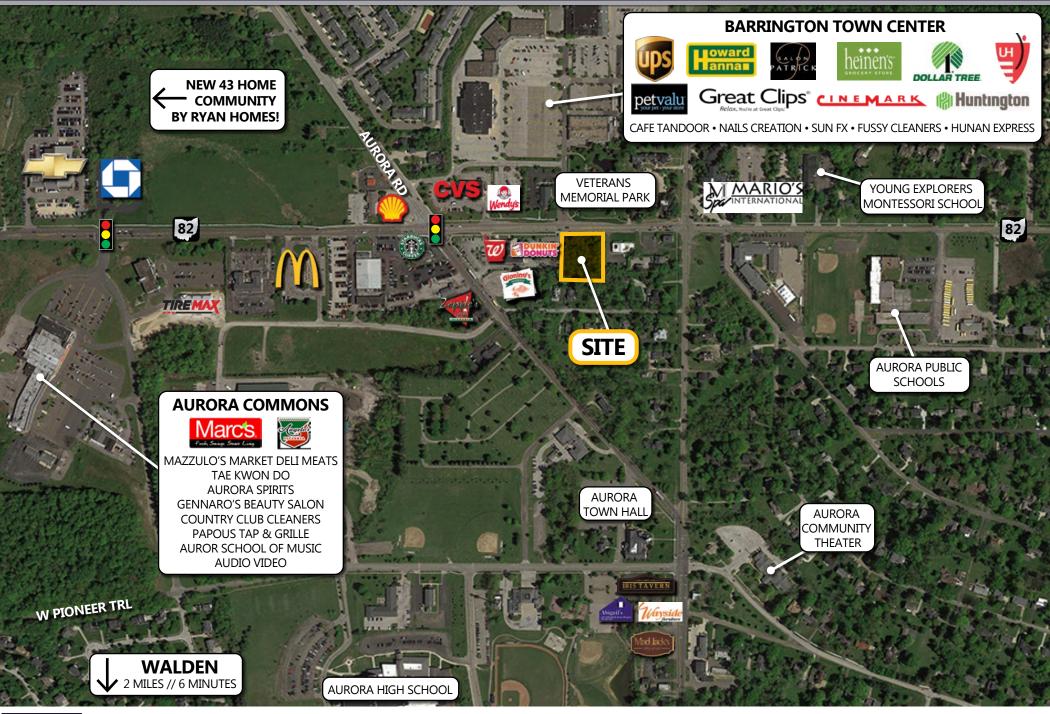

### TRADE AERIAL

PASSOV real estate group COMMERCIAL BROKERAGE

### **PROPERTY HIGHLIGHTS**

- High residential growth community
- Great freestanding location opportunity near Dunkin Donuts and Walgreens
- Across the street from Barrington Town Center which includes 10 movie theaters, a grocery store and several retail stores
- Across from Veterans Memorial Park. Just southwest of the main intersection of Rt. 306/82