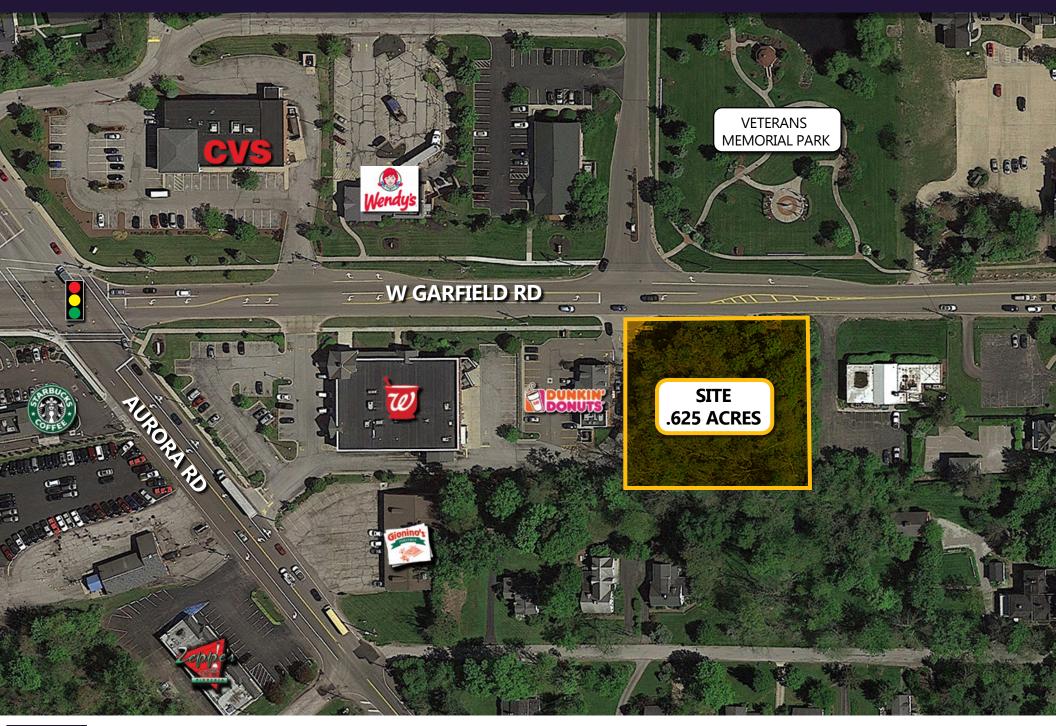

### **PROPERTY HIGHLIGHTS**

- High residential growth community
- Great freestanding location opportunity near Dunkin Donuts and Walgreens
- Across the street from Barrington Town Center which includes 10 movie theaters, a grocery store and several retail stores
- Across from Veterans Memorial Park. Just southwest of the main intersection of Rt. 306/82