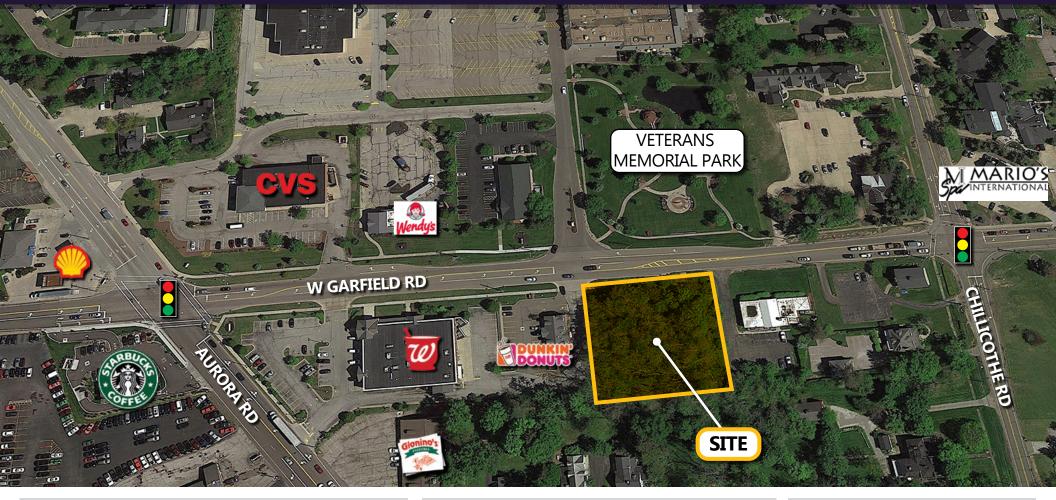

### **PROPERTY HIGHLIGHTS**

- High residential growth community
- Great freestanding location opportunity near Dunkin Donuts and Walgreens
- Across the street from Barrington Town Center which includes 10 movie theaters, a grocery store and several retail stores
- Across from Veterans Memorial Park. Just southwest of the main intersection of Rt. 306/82