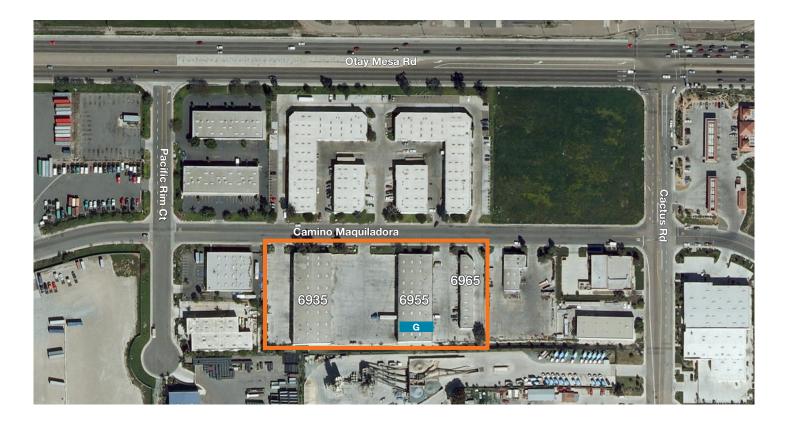

## For Lease in Otay Mesa

6935,6955 & 6965 Camino Maquiladora

#### **CURRENT AVAILABILITIES**

| STREET # | SUITE | AVAILABLE SF | LEASE RATE | NNN/CAM | DESCRIPTION                           |
|----------|-------|--------------|------------|---------|---------------------------------------|
| 6955     | G     | 2,696        | \$0.90     | \$0.10  | 2 dock high doors, 1 grade level door |