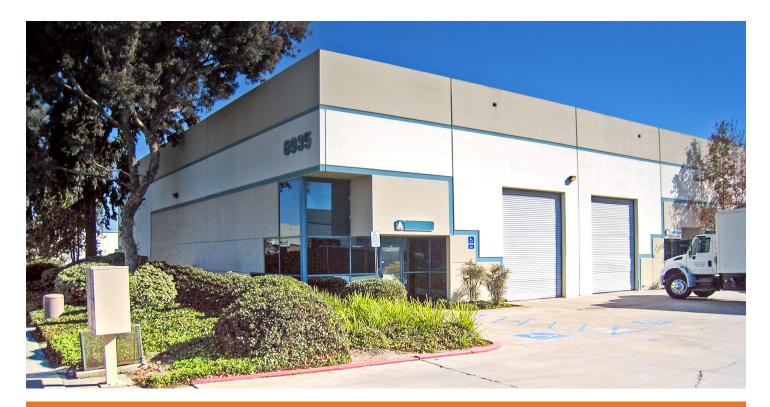

## WEST MESA INDUSTRIAL PARK

6935, 6955 & 6965 Camino Maquiladora, San Diego, CA

# For Lease in Otay Mesa

#### kiddermathews.com

| 120/208 volts; 3-phase power                              |
|-----------------------------------------------------------|
| Skylights and fire sprinklers                             |
| Grade level and dock high truck doors                     |
| Space from ±2,696 SF available                            |
| Located in a $\pm$ 52,462 SF multi-tenant industrial park |
| Warehouse/distribution and manufacturing uses             |
| Just off Otay Mesa Road and SR-905                        |