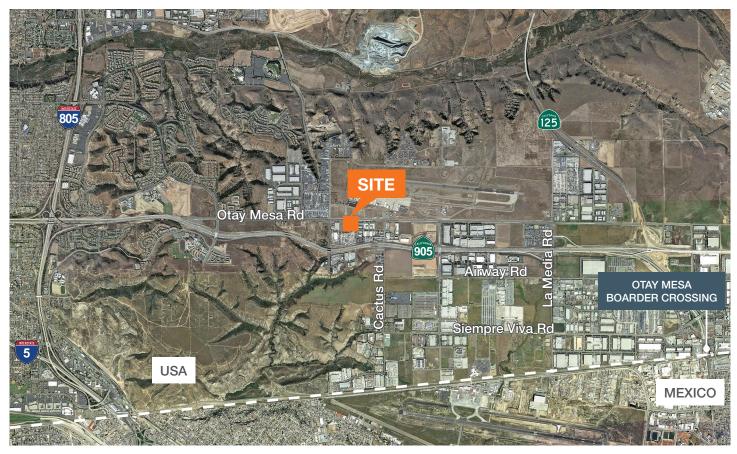

## For Lease in Otay Mesa

6935,6955 & 6965 Camino Maquiladora

## **AREA HIGHLIGHTS**

±1.62 miles to CA-125

±3.8 miles to I-805

±2.55 miles to Otay Mesa Border Crossing