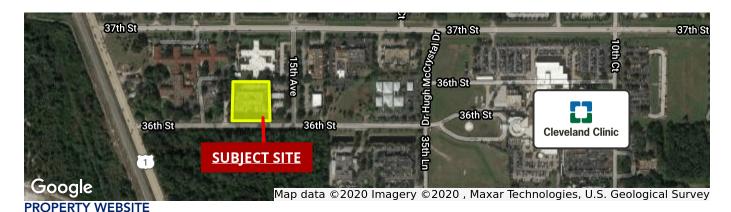

## **LOCATION OVERVIEW**

The property is strategically located on the corner of 36th Street & 15th Avenue, less than one block from the Cleveland Clinic Indian River Hospital. The Class A Medical Office Condo sits in the Heart of Vero Beach's' Medical node. The building is easily accessible, has ample parking, and excellent visibility.