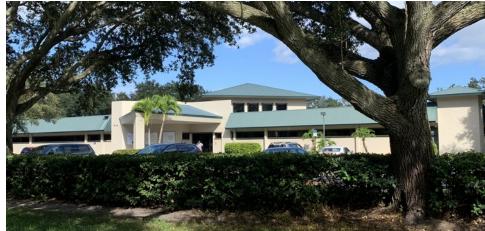

## **PROPERTY HIGHLIGHTS**

- Class A 6,392/SF Medical Office Condo Available for Immediate Occupancy | Adjacent to Indian River Clevland Clinic
- Multiple Exam Rooms, Large Procedure Rooms, & Multiple Dr. Offices | Easy Access, Ample Parking, Excellent Visibility

## **PROPERTY OVERVIEW**

A rare opportunity to secure a Class A newly renovated move-in ready Medical Office Condo. This is a unique investment or owner/user opportunity to acquire a Medical Office Condo is located in the heart of Vero Beach's Medical Node. The fully built-out medical office is equipped with multiple exam rooms, multiple doctors offices, multiple nurse/work stations, a larger conference room, waiting area, and private doctors entrance. The property is strategically located on the corner of 15th Ave and 36th Street, with excellent visibility and ample parking.

## **LOCATION OVERVIEW**

The property is strategically located on the corner of 36th Street & 15th Avenue, less than one block from the Cleveland Clinic Indian River Hospital. The Class A Medical Office Condo sits in the Heart of Vero Beach's' Medical node. The building is easily accessible, has ample parking, and excellent visibility.