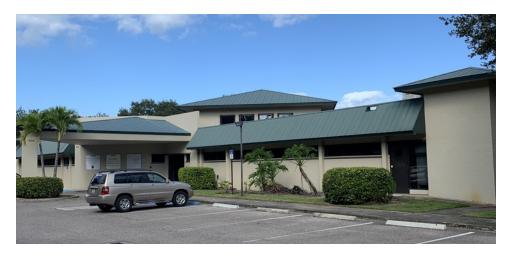

## **PROPERTY HIGHLIGHTS**

- Class A 6,392/SF Medical Office Condo Available for Immediate Occupancy | Adjacent to Indian River Clevland Clinic
- Multiple Exam Rooms, Large Procedure Rooms, & Multiple Dr. Offices | Easy Access, Ample Parking, Excellent Visibility

## **PROPERTY OVERVIEW**

A rare opportunity to secure a Class A newly renovated move-in ready Medical Office Condo. This is a unique investment or owner/user opportunity to acquire a Medical Office Condo is located in the heart of Vero Beach's Medical Node. The fully built-out medical office is equipped with multiple exam rooms, multiple doctors offices, multiple nurse/work stations, a larger conference room, waiting area, and private doctors entrance. The property is strategically located on the corner of 15th Ave and 36th Street, with excellent visibility and ample parking.

## **LOCATION OVERVIEW**

The property is strategically located on the corner of 36th Street & 15th Avenue, less than one block from the Cleveland Clinic Indian River Hospital. The Class A Medical Office Condo sits in the Heart of Vero Beach's' Medical node. The building is easily accessible, has ample parking, and excellent visibility.