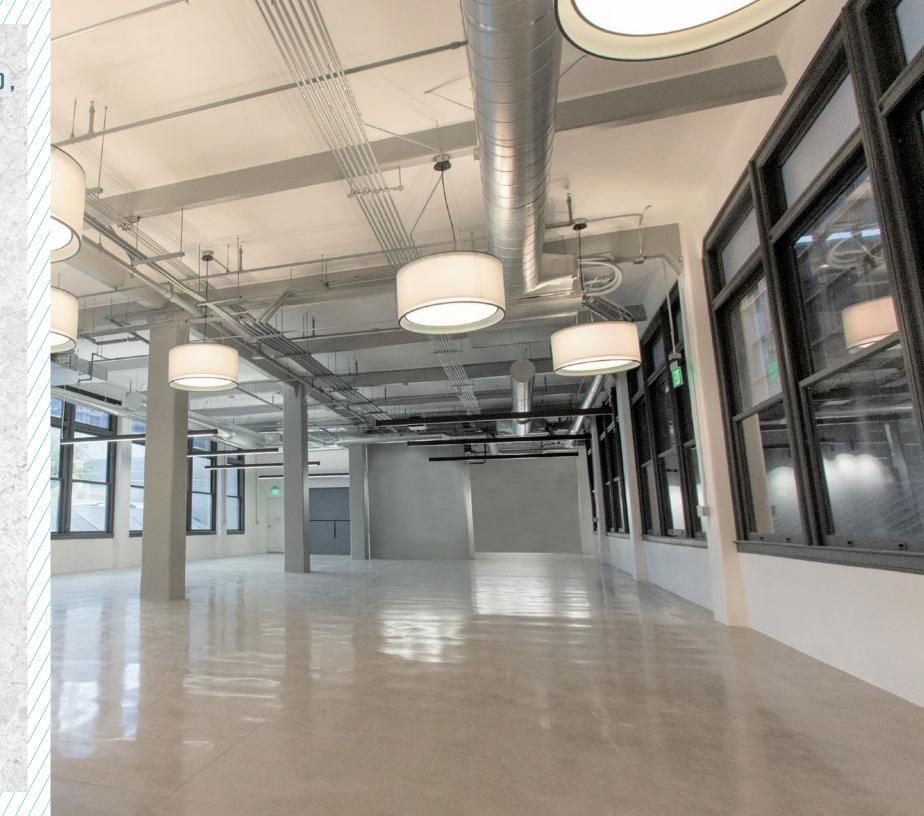

### CREATIVE OFFICE WITH CHARACTER

## Suite Highlights

10,000 SF FULL FLOOR
DESIGNED WITH
HIGH-END FINISHES

RENTAL RATE \$3.85/SF MG

LEASE TERM 5 - 10 YEARS

DOG FRIENDLY!

EXTREMELY FAST FIBER INTERNET

MOVE IN NEXT WEEK!