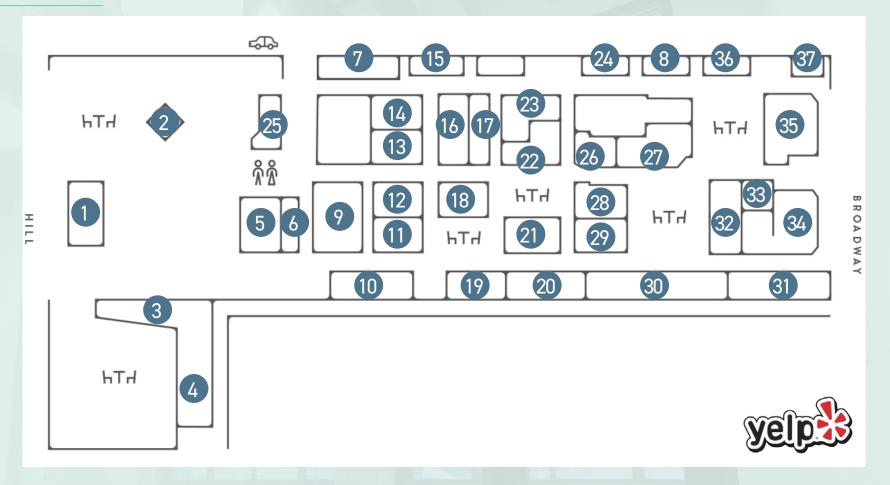

# Grand Gentral Market

#### DIRECTLY UNDER YOUR DESK

#### **EATERIES**

"The bustling Grand Central Market, one of Los Angeles' bestknown cultural landmarks . . . is a popular destination for locals and tourists who can choose a meal from dozens of food stalls or shop for produce, spices and other wares."

- Roger Vincent / Los Angeles Times

MILLENNIUM BILTMORE LOS ANGELES