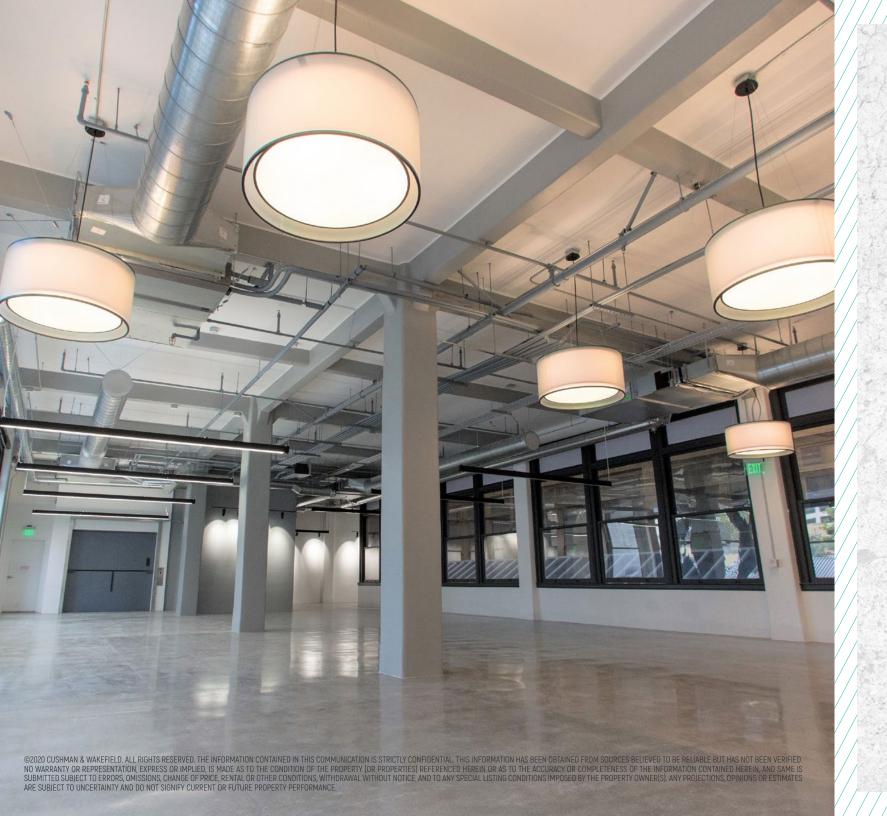

### CREATIVE OFFICE WITH CHARACTER

## Suite Highlights

10,000 SF FULL FLOOR
DESIGNED WITH
HIGH-END FINISHES

RENTAL RATE \$3.85/SF MG

LEASE TERM 5 - 10 YEARS

DOG FRIENDLY!

EXTREMELY FAST FIBER INTERNET

MOVE IN NEXT WEEK!