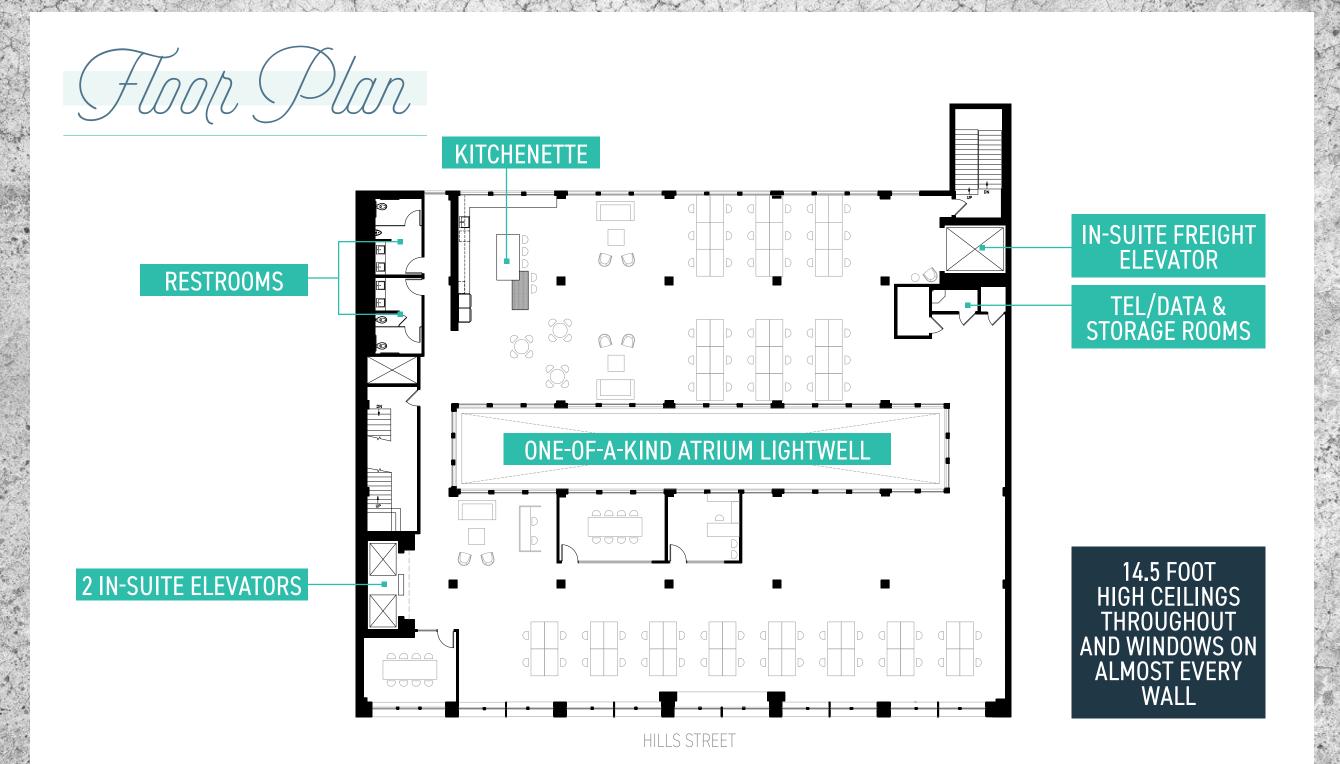

## Suite Highlights

10,000 SF FULL FLOOR
DESIGNED WITH
HIGH-END FINISHES

RENTAL RATE \$3.85/SF MG

LEASE TERM 5 - 10 YEARS

DOG FRIENDLY!

EXTREMELY FAST FIBER INTERNET

MOVE IN NEXT WEEK!