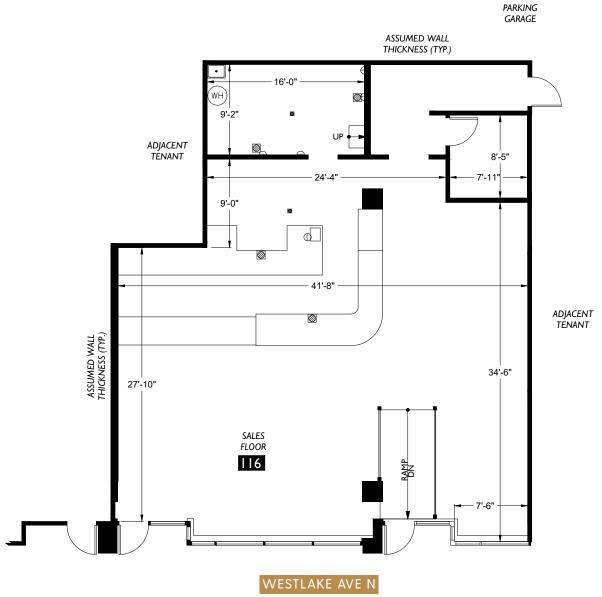

#### 116 & 124 Westlake Avenue N Retail

## 116 Westlake Avenue N Retail

| AVAILABLE | RSF   | <b>BASE RENT</b>          | NNN     | COMMENTS                                                                   |
|-----------|-------|---------------------------|---------|----------------------------------------------------------------------------|
| 116       | 2,106 | Inquire for rental rates. | \$13.00 | Available Type 1 hood system available 20 retail stalls in building garage |