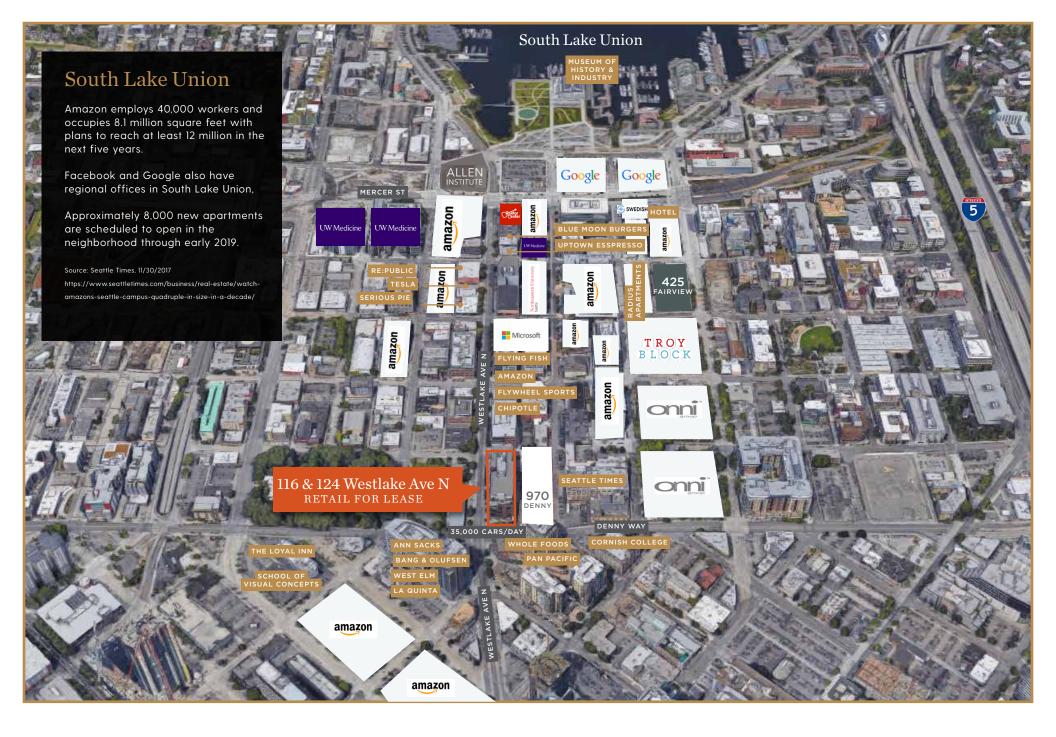

## Highlights

- SUITE 116 2,106 SF Available Type 1 hood system available.
- SUITE 124 3,843 SF Available Prime corner space in South Lake Union.

  Built out for former fitness use with studios and locker room
- Rare retail vacancy at South Lake Union's "Main & Main" intersection: Westlake Ave N & Denny Way
- Blocks from Amazon.com HQ and across from Whole Foods market
- Join Barry's Boot Camp, Bar Method, Mio Sushi, and BECU
- Parking: 20 retail stalls in building garage
- Traffic: 35,000 cars per day on Denny
- On South Lake Union Streetcar Line