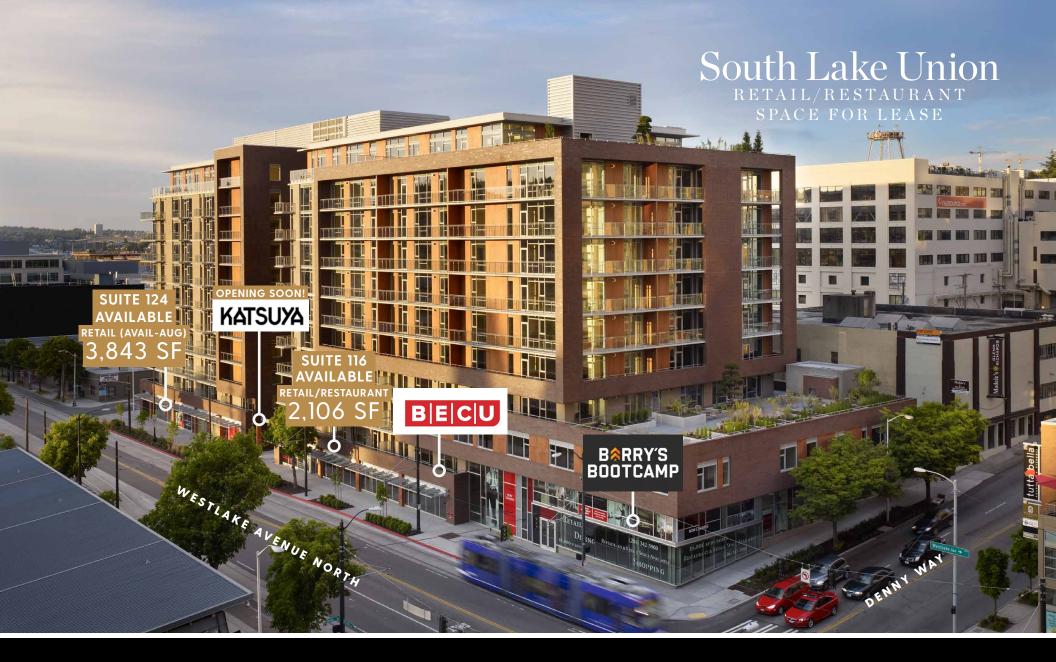

#### 116 & 124 Westlake Avenue N Retail

## Highlights

- SUITE 116 2,106 SF Available Type 1 hood system available.
- SUITE 124 3,843 SF Available Prime corner space in South Lake Union.

  Built out for former fitness use with studios and locker room
- Rare retail vacancy at South Lake Union's "Main & Main" intersection: Westlake Ave N & Denny Way
- Blocks from Amazon.com HQ and across from Whole Foods market
- Join Barry's Boot Camp, Bar Method, Mio Sushi, and BECU
- Parking: 20 retail stalls in building garage
- Traffic: 35,000 cars per day on Denny
- On South Lake Union Streetcar Line

## 116 Westlake Avenue N Retail

| AVAILABLE | RSF   | <b>BASE RENT</b>          | NNN     | COMMENTS                                                                   |
|-----------|-------|---------------------------|---------|----------------------------------------------------------------------------|
| 116       | 2,106 | Inquire for rental rates. | \$13.00 | Available Type 1 hood system available 20 retail stalls in building garage |

## 124 Westlake Avenue N Retail

| AVAILABLE | RSF   | BASE RENT                 | NNN     | COMMENTS                                                                                                                          |
|-----------|-------|---------------------------|---------|-----------------------------------------------------------------------------------------------------------------------------------|
| 124       | 3,843 | Inquire for rental rates. | \$13.00 | Available August, 2020<br>Prime corner space in South Lake Union<br>Built out for former fitness use with studios and locker room |