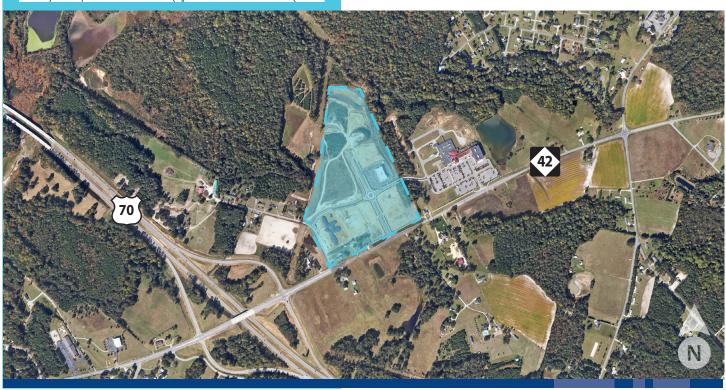

#### Opportunity

At the intersection of Highway 42 and Highway 70 in Clayton, Spring Branch Park is a 51-acre development with retail, office and medical opportunities. The center is visible from the highway and adjacent to Johnston Health Clayton Hospital. Availabilities range from 1,200-12,000 square feet, with potential for drive through.