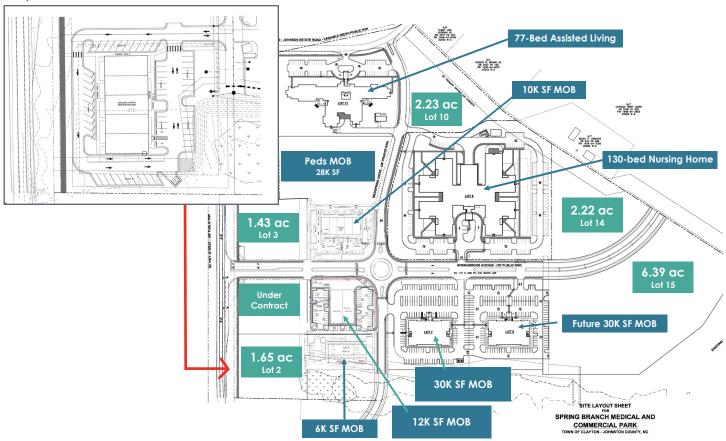

#### Tenant Roster

| Lot 1 | QSR (under contract)                                                                                 |
|-------|------------------------------------------------------------------------------------------------------|
| Lot 4 | Beddingfield Pharmacy<br>Sleep Center<br>Lab Corp<br>Associated Urologists<br>Duke Internal Medicine |
| Lot 5 | Advanced Spine and Pain<br>Pediatric Office                                                          |
| Lot 6 | Carolina Dermatology and<br>Endocrinology                                                            |

| Lot 7  | WakeMed Cardiology Raleigh Radiology UNC Orthopedics UNC Gastrointestinal Pivot Physical Therapy Orthotics and Prosthetics Gabriel Manor Assisted Living |
|--------|----------------------------------------------------------------------------------------------------------------------------------------------------------|
| Lot 9  | Britthaven Nursing Home                                                                                                                                  |
| Lot 11 | Gabriel Manor Assisted Living                                                                                                                            |
| Lot 12 | Jefferson Mann Pediatrics<br>WakeMed                                                                                                                     |

#### Proposed Lot 2 Plan

**Jon Bradley Senior Associate** 

919.420.1567

jon.bradley@avisonyoung.com