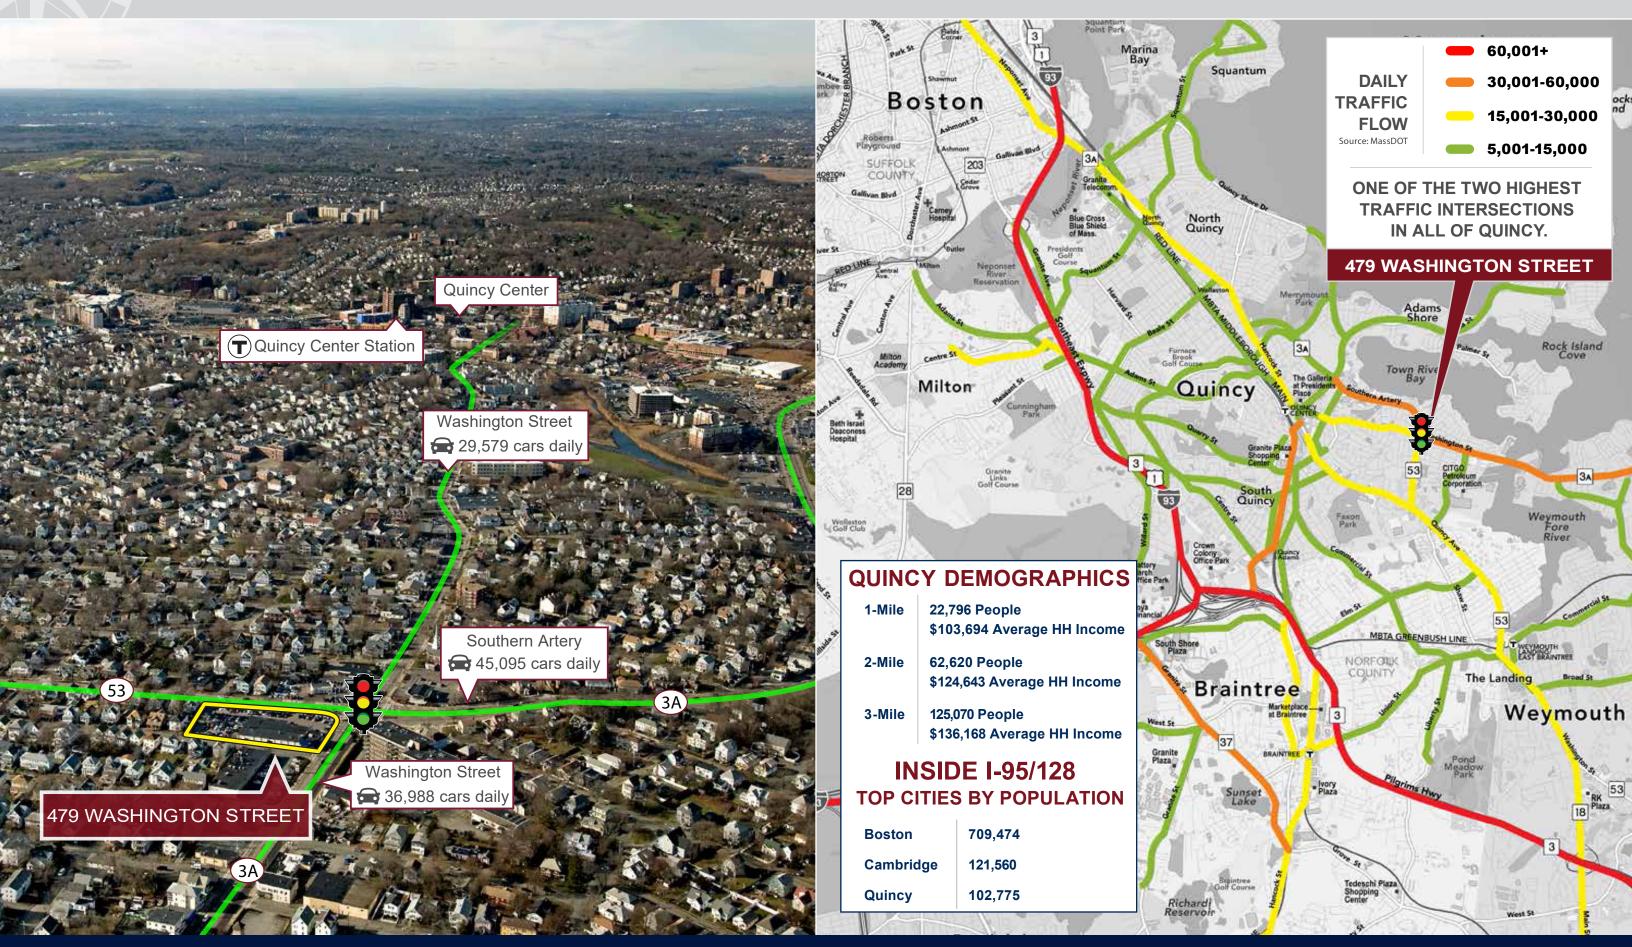

### PROPERTY HIGHLIGHTS

- » End Cap Space of 1,616 SF Available
- » Significant Traffic Counts at one of the Most Heavily Traveled Intersections in Eastern Massachusetts
- » Prominent Visibility at Signalized Intersection of Route 3A and Route 53
- » Strong Density with 62,620 People within Two-Mile Radius
- » Convenient Access with 3 Curb Cuts on both Route 3A / Washington Street and Southern Artery
- » Pylon Signage Available
- » Multiple Uses Allowed