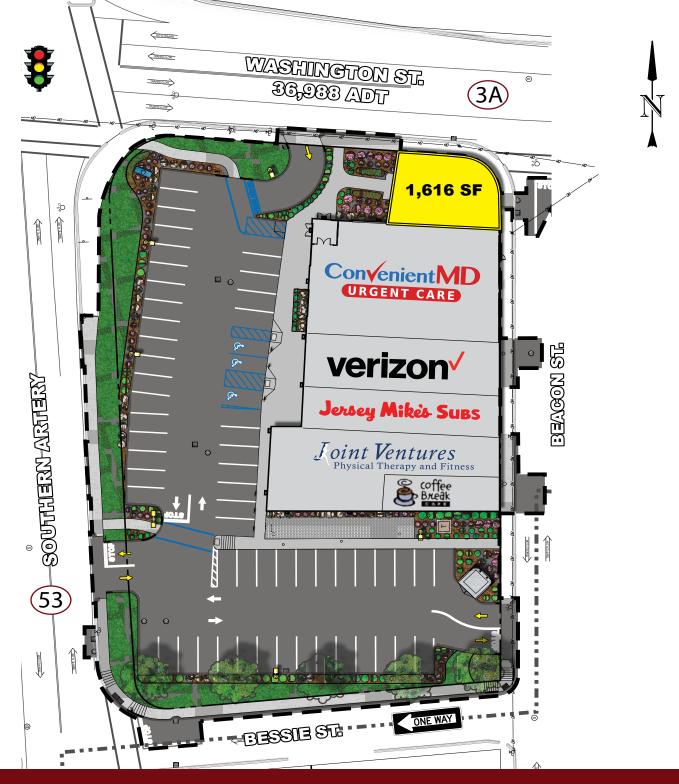

### PROPERTY HIGHLIGHTS

- » End Cap Space of 1,616 SF Available
- » Significant Traffic Counts at one of the Most Heavily Traveled Intersections in Eastern Massachusetts
- » Prominent Visibility at Signalized Intersection of Route 3A and Route 53
- » Strong Density with 62,620 People within Two-Mile Radius
- » Convenient Access with 3 Curb Cuts on both Route 3A / Washington Street and Southern Artery
- » Pylon Signage Available
- » Multiple Uses Allowed