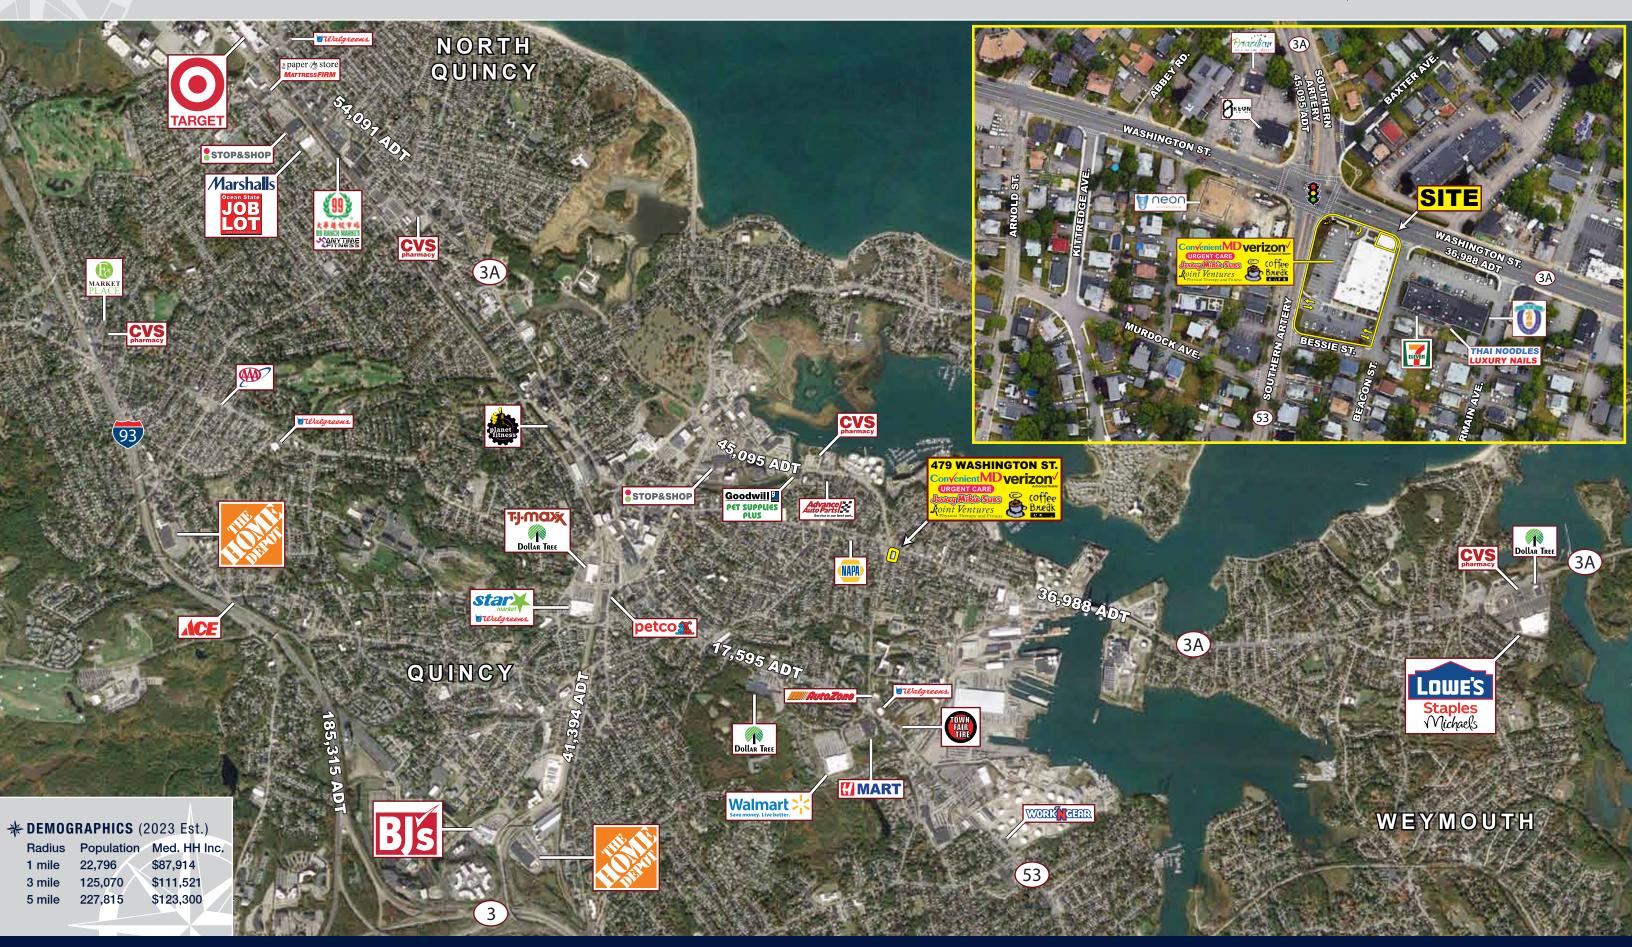

### PROPERTY HIGHLIGHTS

- » End Cap Space of 1,616 SF Available
- » Significant Traffic Counts at one of the Most Heavily Traveled Intersections in Eastern Massachusetts
- » Prominent Visibility at Signalized Intersection of Route 3A and Route 53
- » Strong Density with 62,620 People within Two-Mile Radius
- » Convenient Access with 3 Curb Cuts on both Route 3A / Washington Street and Southern Artery
- » Pylon Signage Available
- » Multiple Uses Allowed