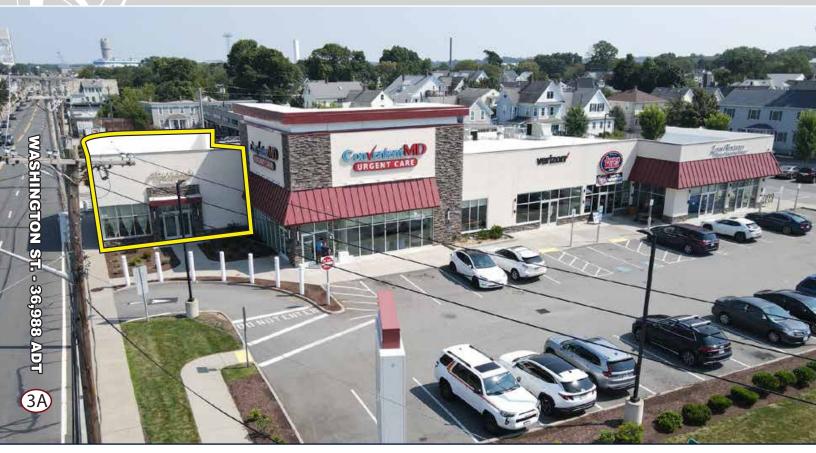

### PROPERTY HIGHLIGHTS

- » End Cap Space of 1,616 SF Available
- » Significant Traffic Counts at one of the Most Heavily Traveled Intersections in Eastern Massachusetts
- » Prominent Visibility at Signalized Intersection of Route 3A and Route 53
- » Strong Density with 62,620 People within Two-Mile Radius
- » Convenient Access with 3 Curb Cuts on both Route 3A / Washington Street and Southern Artery
- » Pylon Signage Available
- » Multiple Uses Allowed