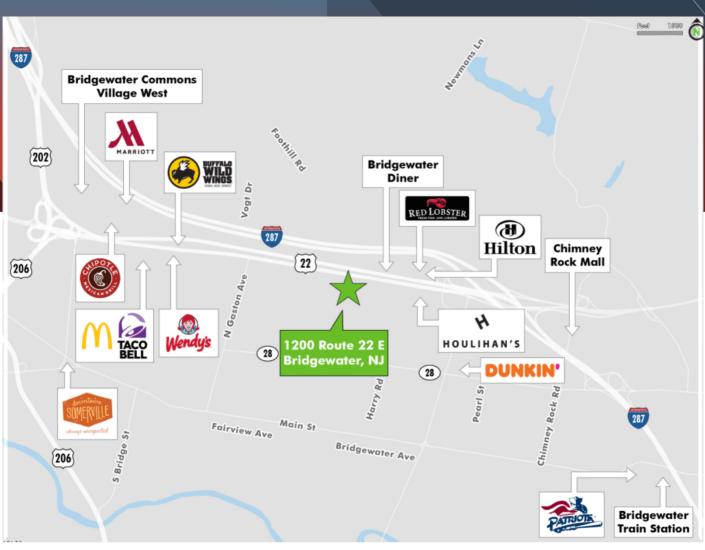

RSF (divisible) |
| Possession           | Immediate                                                                           |
| Rental Rate          | \$23.00 per RSF + T.E.                                                              |
| Parking              | 4.5 per 1,000 RSF                                                                   |
|                      |                                                                                     |



## AMENITIES

- ✓ Convenient access to I-78, I-287, Routes 22 & 202/206
- New food vendor: Avenue C
- ✓ New Conference Center
- ✓ Concierge
- ENERGY STAR<sup>®</sup> rated building
- ✓ On-site security
- ✓ On-site property management

## **BUILDING PHOTOS**











## GREYMARK@BRIDGEWATER

Route 22 East, Bridgewater, New Jersey



## AREA AMENITIES

### PLEASE CONTACT:

### **Donald Sperling**

Senior Vice President +1 201 712 5686 donald.sperling@cbre.com

### Patricia Riedel

Senior Associate +1 732 509 2826 patricia.riedel@cbre.com

© 2019 CBRE, Inc. All rights reserved. This information has been obtained from sources believed reliable, but has not been verified for accuracy or completeness. You should conduct a careful, independent investigation of the property and verify all information. Any reliance on this information is solely at your own risk. CBRE and the CBRE logo are service marks of CBRE, Inc. All other marks displayed on this document are the property of their respective owners, and the use of such logos does not imply any affiliation with or endorsement of CBRE. Photos herein are the property of the