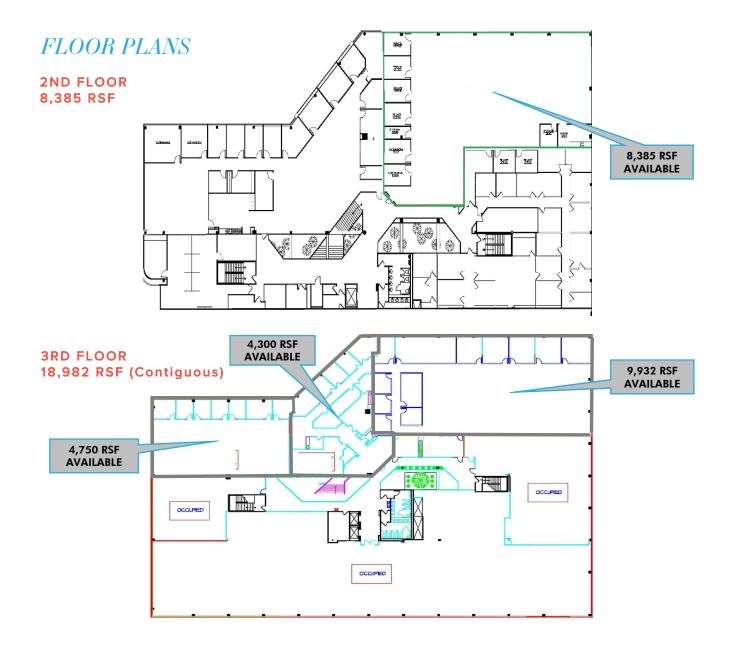

### BUILDING & LEASING INFORMATION

| Total Building SF    | 110,276 SF                                                                          |
|----------------------|-------------------------------------------------------------------------------------|
| Total SF Available   | 27,367 rentable SF                                                                  |
| Floor / SF Available | 2 <sup>nd</sup> Floor – 8,385 RSF<br>3 <sup>rd</sup> Floor – 18,982 RSF (divisible) |
| Possession           | Immediate                                                                           |
| Rental Rate          | \$23.00 per RSF + T.E.                                                              |
| Parking              | 4.5 per 1,000 RSF                                                                   |
|                      |                                                                                     |