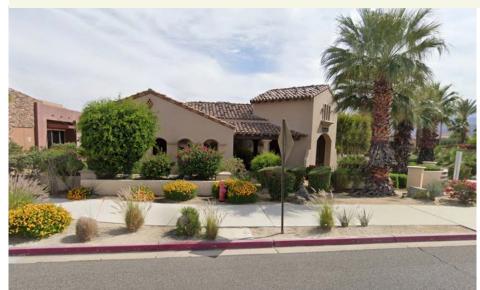

# Approx. 1,300 SF Office / Medical Suite for Lease

#### **CORNER OF FRANK SINATRA DRIVE & VISTA DUNES**

72775 Frank Sinatra Drive, Suite A Rancho Mirage, CA 92270

For Lease: \$2.10/SF + (NNN \$.50/SF)

# Excellent for Professional Office & Medical User

- 1,300 SF Office / Medical Suite Available
- Distinctive Upscale Custom Interior
- Excellent Signage & Visibility
- Close to Major Retail Centers
- 8 Parking Spaces
- Perfect for Medical, Attorney, Accountant,