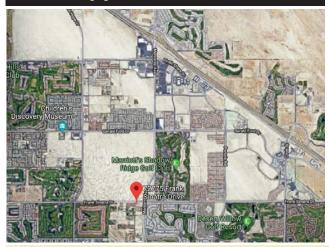

#### **CORNER OF FRANK SINATRA DRIVE & VISTA DUNES**

72775 Frank Sinatra Drive, Suite A Rancho Mirage, CA 92270

For Lease: \$2.10/SF + (NNN \$.50/SF)

## 72775 Frank Sinatra Drive, Suite A, Rancho Mirage, CA 92270