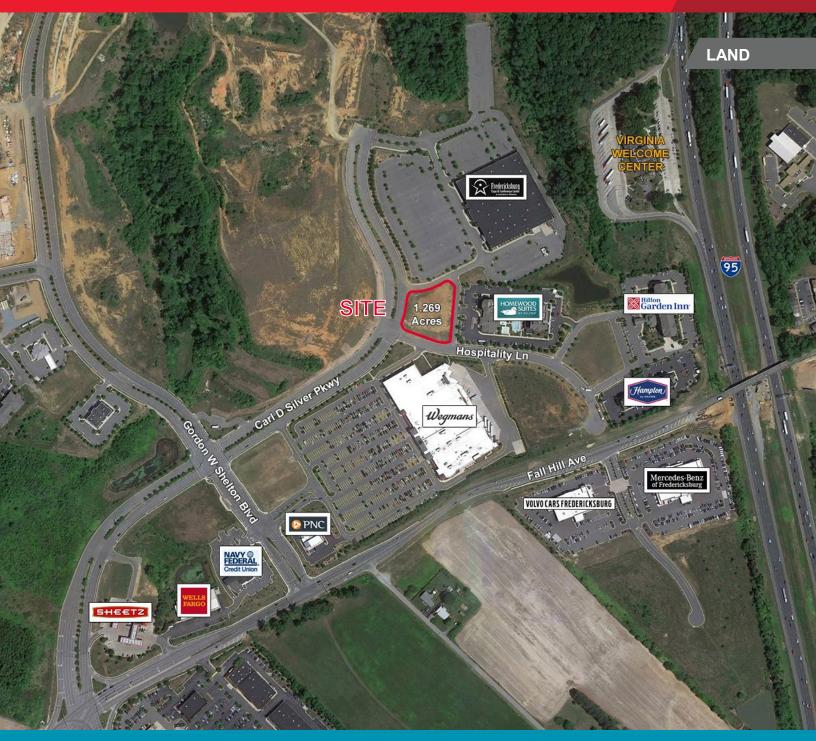

FOR SALE Carl D Silver and Hospitality Lane

Fredericksburg, VA 22401

# **Directly Across From Wegmans**

For more information, contact:

## **Property Features**

- 1.269 acres located between Wegman's and the Fredericksburg Expo Center
- · PDC zoning allows for many varied uses
- All utilities available
- Available immediately

| Demographics       |          |          |          |
|--------------------|----------|----------|----------|
|                    | 1 Mile   | 3 Miles  | 5 Miles  |
| Population 2017    | 5,835    | 45,256   | 116,213  |
| No. of Households  | 1,948    | 16,915   | 41,571   |
| Avg. HH Income     | \$50,245 | \$84,207 | \$93,773 |
| Daytime Population | 5,194    | 43,315   | 69,959   |

### Specifications

| Total Size    | 1.269 acres |
|---------------|-------------|
| Asking Price  | \$995,000   |
| Zoning        | PDC         |
| APN/Parcel ID | 312-A-2E    |

For more information, contact: