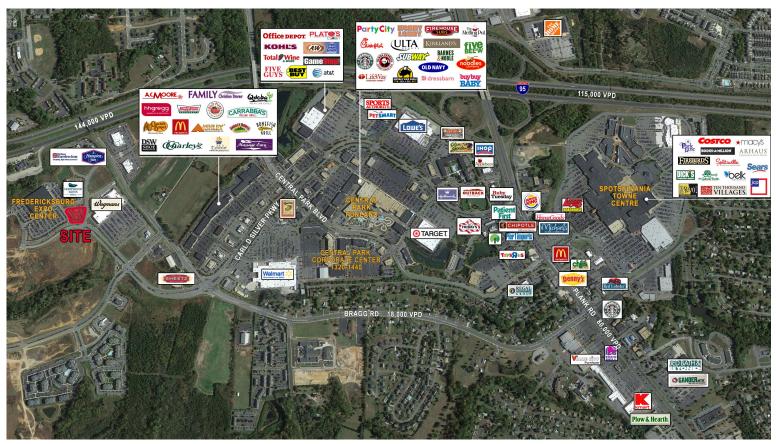

FOR SALE Carl D Silver and Hospitality Lane

Fredericksburg, VA 22401

# **Directly Across From Wegmans**

For more information, contact:

## **Property Features**

- 1.269 acres located between Wegman's and the Fredericksburg Expo Center
- · PDC zoning allows for many varied uses
- All utilities available
- Available immediately

| Demographics       |          |          |          |
|--------------------|----------|----------|----------|
|                    | 1 Mile   | 3 Miles  | 5 Miles  |
| Population 2017    | 5,835    | 45,256   | 116,213  |
| No. of Households  | 1,948    | 16,915   | 41,571   |
| Avg. HH Income     | \$50,245 | \$84,207 | \$93,773 |
| Daytime Population | 5,194    | 43,315   | 69,959   |