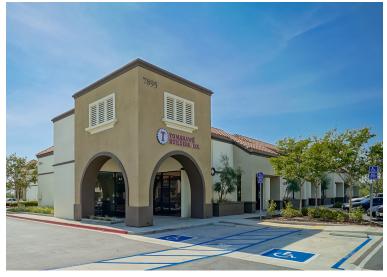

## **MISSION GROVE BUSINESS PARK**

7887-7899 MISSION GROVE PARKWAY | RIVERSIDE, CA

### PROPERTY INFORMATION

 $\pm$  70,953 Square Foot Business Park Seven Freestanding Office/Flex Buildings.

Located in the Heart of the Prestigious Mission Grove Neighborhood.

Quick and Convenient access to the CA-60, CA-91 and I-215 Freeways.

Close Proximity to Restaurants, Banks and Numerous Retail Amenities.

3:1,000 Parking Ratio.

**ANDREW PEAKE** | Vice President

□ apeake@lee-associates.com

951.276.3644 DRE #01398894

**RICH ERICKSON** | Senior Vice President