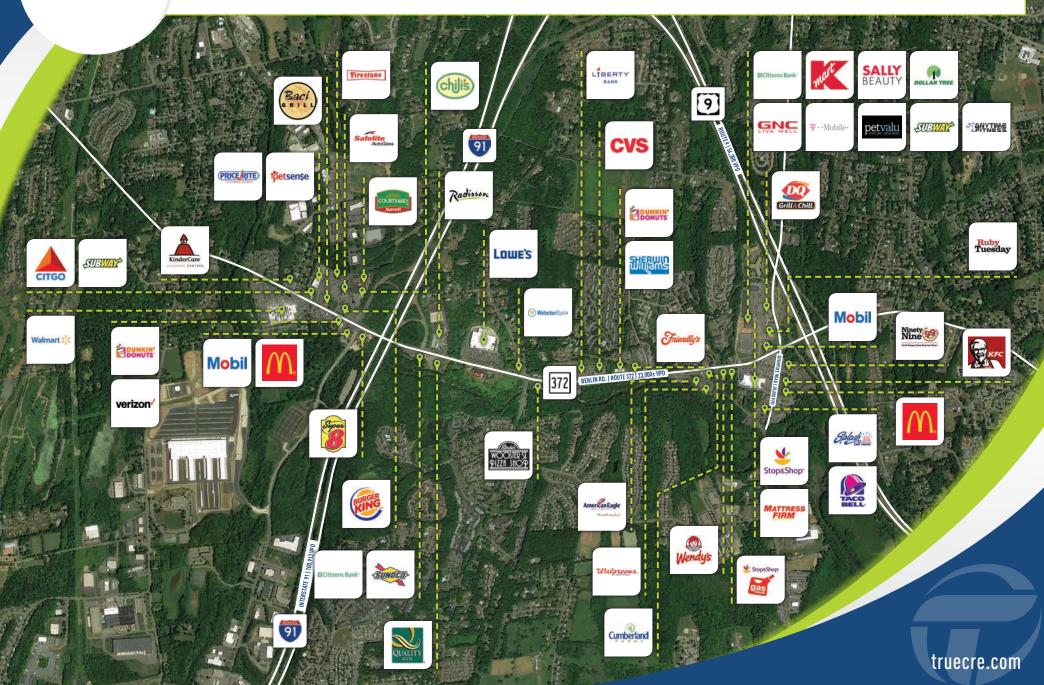

# AVAILABLE: 2,000± SF

PRIME RETAIL OPPORTUNITY!

This highly visible location just off Interstate 91, and right on the main drag (Rt. 372) logs a daily traffic count of 22,900± vehicles!

AREA RETAILERS: Homegoods, Shoprite, Starbucks, Victoria's Secret, Ann Taylor Loft, Aerosoles, Chico's, Massage Envy and many more!