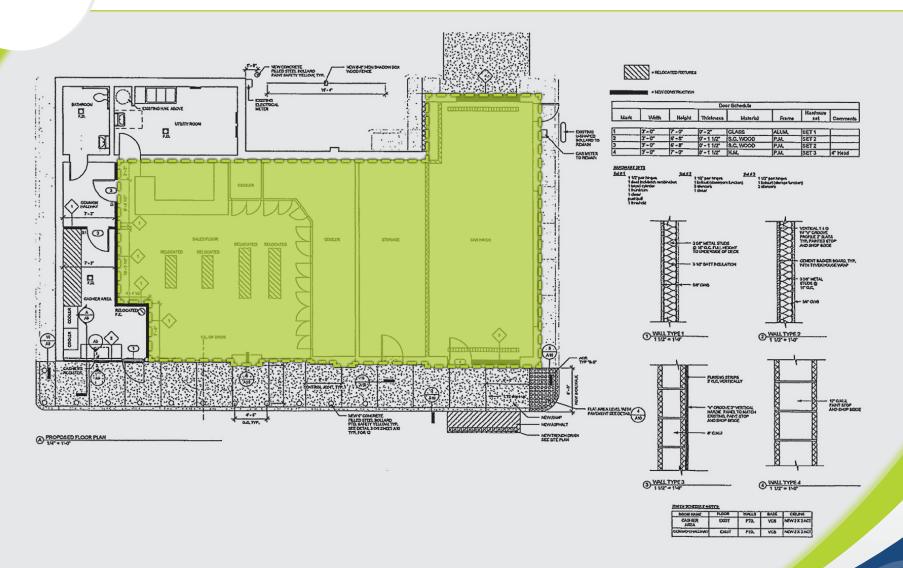

### 2000 SF, JUST WAITING FOR YOUR BUILDOUT!

WITH TONS OF TRAFFIC, SITUATED AT A SIGNALIZED INTERSECTION, AND WITH LOCAL RETAILERS STOP & SHOP GROCERY, WENDY'S AND MORE...

#### PREVIOUSLY A DRIVE-THRU CAR WASH!

THIS COULD BE THE PERFECT LOCATION FOR A DRIVE-THRU SERVICE. THE IMAGE SHOWN IS A CONCEPT RENDERING TO SUGGEST WHAT COULD BE DONE WITH THIS LOCATION.