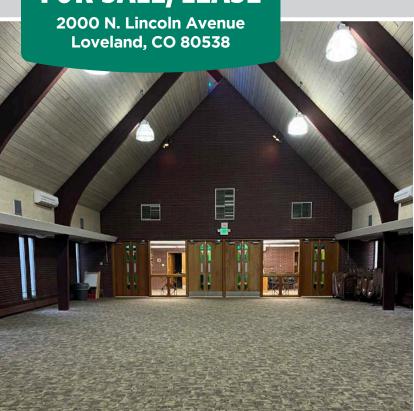

# **FOR SALE/LEASE**

2000 N. Lincoln Avenue Loveland, CO 80538

# **RELIGIOUS FACILITY** FOR SALE OR LEASE

AVAII ARI F

25,468 SF

LIST PRICE

\$3,950,000

LEASE RATE

\$11.00 - \$15.00/PSF **FULL SERVICE GROSS** 

This 25,468 square foot church was originally constructed in 1962, with an addition built in 1985. Tremendous visibility and access off US 287 allow great exposure to the region's growing population. With a main sanctuary seating approximately 500 people, a second worship area, classrooms, commercial kitchen, abundant parking, baptismal pool and 4.29 acres, this facility is adaptable to a wide variety of events.