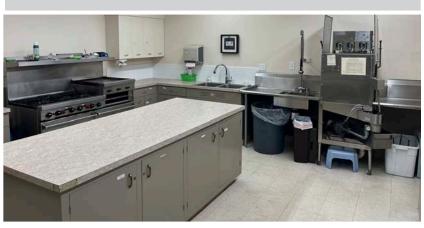

# **RELIGIOUS FACILITY** FOR SALE OR LEASE

AVAII ARI F

25,468 SF

LIST PRICE

\$3,950,000

LEASE RATE

\$11.00 - \$15.00/PSF **FULL SERVICE GROSS** 

This 25,468 square foot church was originally constructed in 1962, with an addition built in 1985. Tremendous visibility and access off US 287 allow great exposure to the region's growing population. With a main sanctuary seating approximately 500 people, a second worship area, classrooms, commercial kitchen, abundant parking, baptismal pool and 4.29 acres, this facility is adaptable to a wide variety of events.