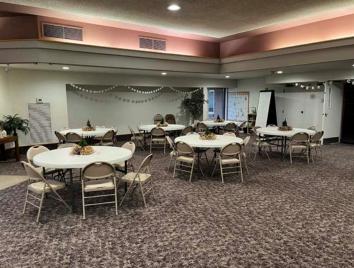

# **RELIGIOUS FACILITY** FOR SALE OR LEASE

AVAII ARI F

25,468 SF

LIST PRICE

\$3,950,000

LEASE RATE

\$11.00 - \$15.00/PSF **FULL SERVICE GROSS** 

This 25,468 square foot church was originally constructed in 1962, with an addition built in 1985. Tremendous visibility and access off US 287 allow great exposure to the region's growing population. With a main sanctuary seating approximately 500 people, a second worship area, classrooms, commercial kitchen, abundant parking, baptismal pool and 4.29 acres, this facility is adaptable to a wide variety of events.