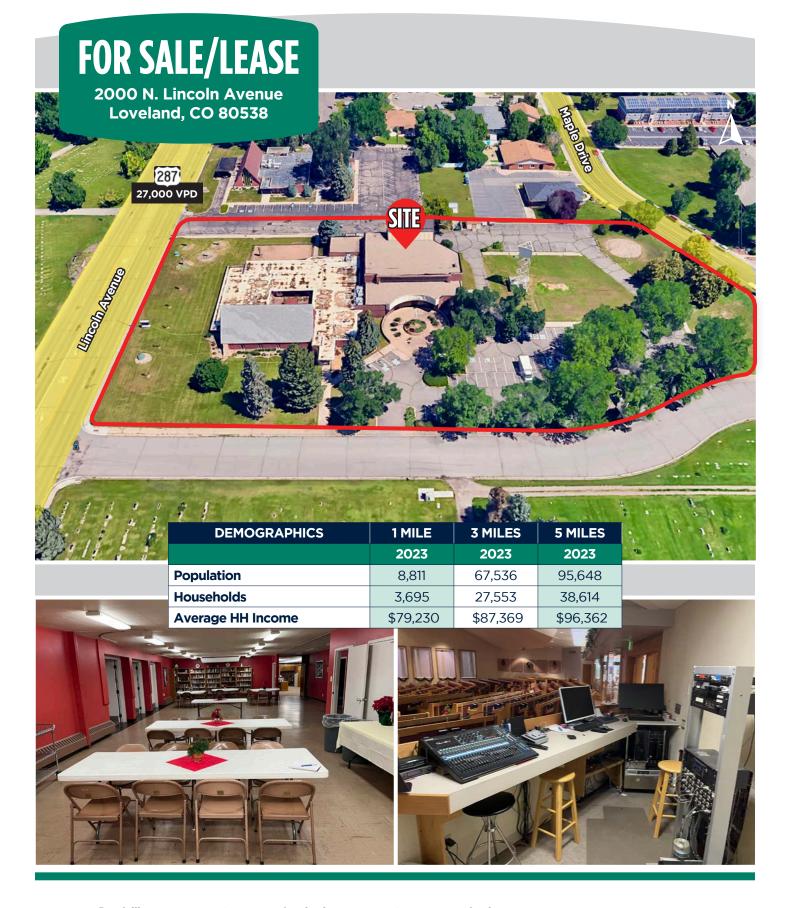

# **FOR SALE/LEASE**

2000 N. Lincoln Avenue Loveland, CO 80538

# **RELIGIOUS FACILITY** FOR SALE OR LEASE

AVAII ARI F

25,468 SF

LIST PRICE

\$3,950,000

LEASE RATE

\$11.00 - \$15.00/PSF **FULL SERVICE GROSS** 

This 25,468 square foot church was originally constructed in 1962, with an addition built in 1985. Tremendous visibility and access off US 287 allow great exposure to the region's growing population. With a main sanctuary seating approximately 500 people, a second worship area, classrooms, commercial kitchen, abundant parking, baptismal pool and 4.29 acres, this facility is adaptable to a wide variety of events.

### **FEATURES**:

- 4.29 acres
- Zoned B-developing business
- Enterprise zone location
- · Cell tower lease with income
- Abundant parking
- · Fenced playground
- Enclosed courtyard