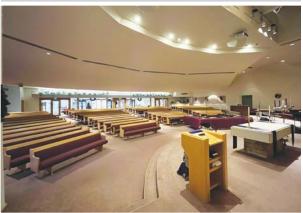

# **RELIGIOUS FACILITY** FOR SALE OR LEASE

AVAII ARI F

25,468 SF

LIST PRICE

\$3,950,000

LEASE RATE

\$11.00 - \$15.00/PSF **FULL SERVICE GROSS** 

This 25,468 square foot church was originally constructed in 1962, with an addition built in 1985. Tremendous visibility and access off US 287 allow great exposure to the region's growing population. With a main sanctuary seating approximately 500 people, a second worship area, classrooms, commercial kitchen, abundant parking, baptismal pool and 4.29 acres, this facility is adaptable to a wide variety of events.

### **FEATURES:**

- Electronic monument sign
- Two worship areas
- Baptismal pool
- Multiple classrooms
- Updated mechanical systems
- Newer roof