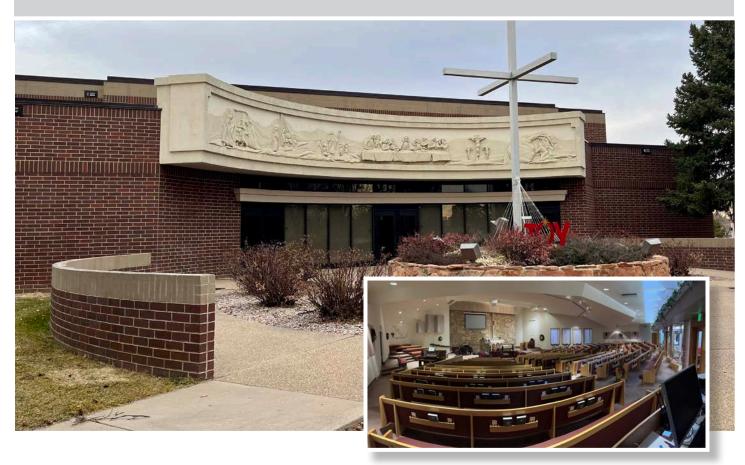

# **RELIGIOUS FACILITY** FOR SALE OR LEASE

AVAII ARI F

25,468 SF

LIST PRICE

\$3,950,000

LEASE RATE

\$11.00 - \$15.00/PSF **FULL SERVICE GROSS** 

This 25,468 square foot church was originally constructed in 1962, with an addition built in 1985. Tremendous visibility and access off US 287 allow great exposure to the region's growing population. With a main sanctuary seating approximately 500 people, a second worship area, classrooms, commercial kitchen, abundant parking, baptismal pool and 4.29 acres, this facility is adaptable to a wide variety of events.

### **FEATURES:**

- Electronic monument sign
- Two worship areas
- Baptismal pool
- Multiple classrooms
- Updated mechanical systems
- Newer roof

### **FEATURES**:

- 4.29 acres
- Zoned B-developing business
- Enterprise zone location
- · Cell tower lease with income
- Abundant parking
- · Fenced playground
- Enclosed courtyard