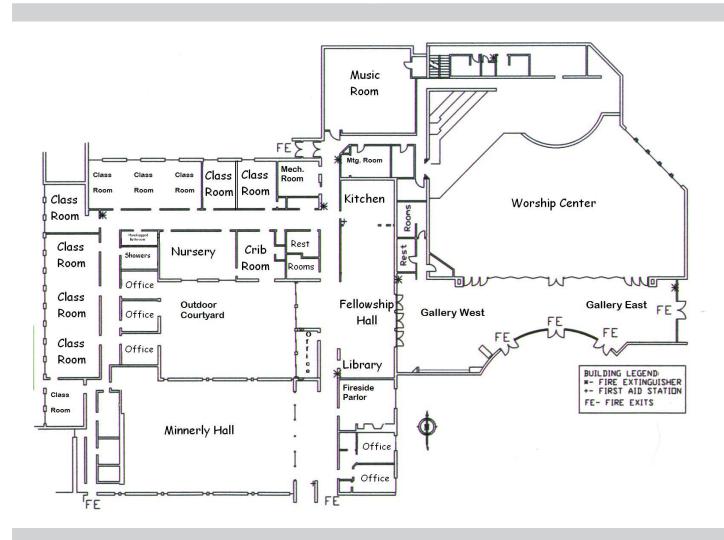

# **RELIGIOUS FACILITY** FOR SALE OR LEASE

AVAII ARI F

25,468 SF

LIST PRICE

\$3,950,000

LEASE RATE

\$11.00 - \$15.00/PSF **FULL SERVICE GROSS** 

This 25,468 square foot church was originally constructed in 1962, with an addition built in 1985. Tremendous visibility and access off US 287 allow great exposure to the region's growing population. With a main sanctuary seating approximately 500 people, a second worship area, classrooms, commercial kitchen, abundant parking, baptismal pool and 4.29 acres, this facility is adaptable to a wide variety of events.

### **FEATURES:**

- Electronic monument sign
- Two worship areas
- Baptismal pool
- Multiple classrooms
- Updated mechanical systems
- Newer roof

### **FEATURES**:

- 4.29 acres
- Zoned B-developing business
- Enterprise zone location
- · Cell tower lease with income
- Abundant parking
- · Fenced playground
- Enclosed courtyard