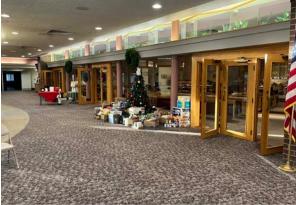

# **RELIGIOUS FACILITY** FOR SALE OR LEASE

AVAII ARI F

25,468 SF

LIST PRICE

\$3,950,000

LEASE RATE

\$11.00 - \$15.00/PSF **FULL SERVICE GROSS** 

This 25,468 square foot church was originally constructed in 1962, with an addition built in 1985. Tremendous visibility and access off US 287 allow great exposure to the region's growing population. With a main sanctuary seating approximately 500 people, a second worship area, classrooms, commercial kitchen, abundant parking, baptismal pool and 4.29 acres, this facility is adaptable to a wide variety of events.