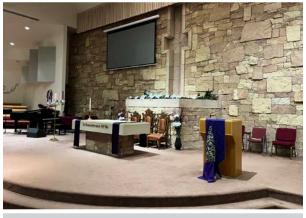

# **RELIGIOUS FACILITY** FOR SALE OR LEASE

AVAII ARI F

25,468 SF

LIST PRICE

\$3,950,000

LEASE RATE

\$11.00 - \$15.00/PSF **FULL SERVICE GROSS** 

This 25,468 square foot church was originally constructed in 1962, with an addition built in 1985. Tremendous visibility and access off US 287 allow great exposure to the region's growing population. With a main sanctuary seating approximately 500 people, a second worship area, classrooms, commercial kitchen, abundant parking, baptismal pool and 4.29 acres, this facility is adaptable to a wide variety of events.

### **FEATURES:**

- Electronic monument sign
- Two worship areas
- Baptismal pool
- Multiple classrooms
- Updated mechanical systems
- Newer roof