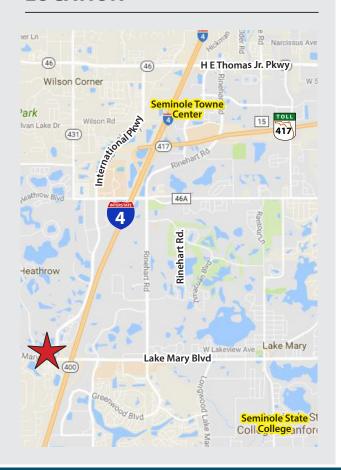

# For Lease







160 International Pkwy. | Lake Mary, FL 32746

- 24,497 SF, 2-story office building in Heathrow Office Park
- Excellent frontage, located on International Parkway near Lake Mary Boulevard and I-4
- Perfect location for Wealth Management or Financial Advisors, CPA Firms, Attorneys
- View of Heathrow Golf Course
- Access to building conference room
- Easy access to I-4, Lake Mary Boulevard, State Road 46A, and other major thoroughfares
- Immediately adjacent to grocery anchored shopping center and in close proximity to retail centers, fine restaurants, hotels and fitness clubs
- 747 8,884 SF Available
- Rental Rate: \$20.00/SF Full Service

**DARBY HOLD** T: 407-691-0505 dhold@holdthyssen.com

301 S. New York Ave. Suite 200 Winter Park, FL 32789







### **LOCATION**



### **DEMOGRAPHICS**

|                                | 1-mile    | 3-mile    | 5-mile   |
|--------------------------------|-----------|-----------|----------|
| 2017 Total Population Estimate | 5,294     | 51,696    | 126,795  |
| 2022 Projected Population      | 5,753     | 55,396    | 135,389  |
| Population Growth 2017-2022    | 4,202     | 45,153    | 113,388  |
| 2017 Total Households Estimate | 2,086     | 20,179    | 48,944   |
| 2022 Projected Households      | 2,262     | 21,563    | 52,097   |
| 2017 Avg. Household Income     | \$111,938 | \$104,386 | \$88,853 |
| 2017 Median Household Income   | \$85,356  | \$80,075  | \$67,332 |
| Source: CoStar 2017            |           |           |          |

# **SPACES AVAILABLE**

| Suite | Size      | Lease Type   | Rate    | Date