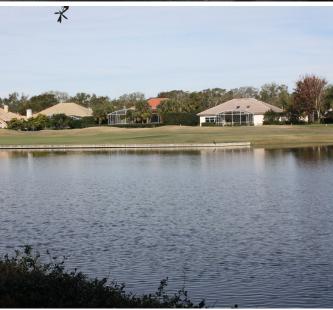

# For Lease

160 International Pkwy. | Lake Mary, FL 32746

- 24,497 SF, 2-story office building in Heathrow Office Park
- Excellent frontage, located on International Parkway near Lake Mary Boulevard and I-4
- Perfect location for Wealth Management or Financial Advisors, CPA Firms, Attorneys
- View of Heathrow Golf Course
- Access to building conference room
- Easy access to I-4, Lake Mary Boulevard, State Road 46A, and other major thoroughfares
- Immediately adjacent to grocery anchored shopping center and in close proximity to retail centers, fine restaurants, hotels and fitness clubs
- 747 8,884 SF Available
- Rental Rate: \$20.00/SF Full Service