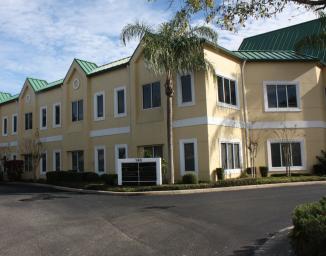

# For Lease

160 International Pkwy. | Lake Mary, FL 32746

- 24,497 SF, 2-story office building in Heathrow Office Park
- Excellent frontage, located on International Parkway near Lake Mary Boulevard and I-4
- Perfect location for Wealth Management or Financial Advisors, CPA Firms, Attorneys
- View of Heathrow Golf Course
- Access to building conference room
- Easy access to I-4, Lake Mary Boulevard, State Road 46A, and other major thoroughfares
- Immediately adjacent to grocery anchored shopping center and in close proximity to retail centers, fine restaurants, hotels and fitness clubs
- 747 8,884 SF Available
- Rental Rate: \$20.00/SF Full Service