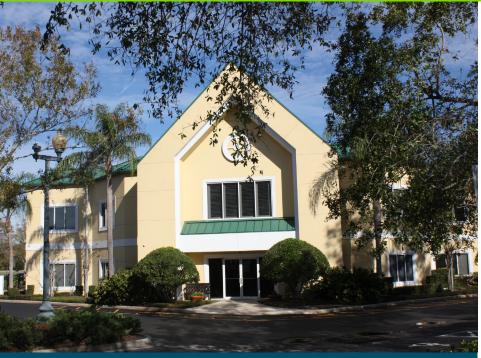

# For Lease

160 International Pkwy. | Lake Mary, FL 32746

- 24,497 SF, 2-story office building in Heathrow Office Park
- Excellent frontage, located on International Parkway near Lake Mary Boulevard and I-4
- Perfect location for Wealth Management or Financial Advisors, CPA Firms, Attorneys
- View of Heathrow Golf Course
- Access to building conference room
- Easy access to I-4, Lake Mary Boulevard, State Road 46A, and other major thoroughfares
- Immediately adjacent to grocery anchored shopping center and in close proximity to retail centers, fine restaurants, hotels and fitness clubs
- 747 8,884 SF Available
- Rental Rate: \$20.00/SF Full Service