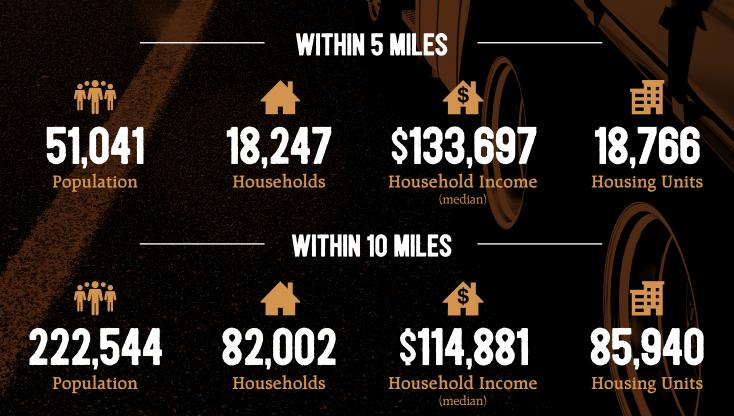

d with in-house professionals equipped in architecture, engineering, construction and more. REDCOM is committed to providing highly collaborative service by overseeing the day-to-day operations of their customers' construction sites.

| Building Size       | 72,000 sq. ft. |
|---------------------|----------------|
| Lot Size            | 9.00 acres     |
| Building Dimensions | ~195' x 375'   |
| Ceiling Height      | 32'            |
| Sprinkler           | ESFR           |
| Power               | To-Suit        |
| Lighting            | LED            |

| Loading Dock Doors | 7       |
|--------------------|---------|
| Drive-in Doors     | 1       |
| Car Parking        | 59      |
| Truck Court        | 130'    |
| Office             | To-Suit |
| Building Delivery  | 2020    |









Source: CBRE Research Demographic Brief 2018.



#### **MINDY LISSNER**

Executive Vice President +1 732 509 2831 mindy.lissner@cbre.com

## **DAVID GHERIANI**

Vice President +1 732 509 8942 david.gheriani@cbre.com

# **BEN SHAPIRO**

Senior Vice President +1 732 509 2824 ben.shapiro@cbre.com

### **ROBERT PINE**

Vice President +1 732 509 2830 robert.pine@cbre.com

© 2019 CBRE, Inc. All rights reserved. This information has been obtained from sources believed reliable, but has not been verified for accuracy or completeness. You should conduct a careful, independent investigation of the property and verify all information. Any reliance on this information is solely at your own risk.

<sup>•</sup> 20 • CBRE