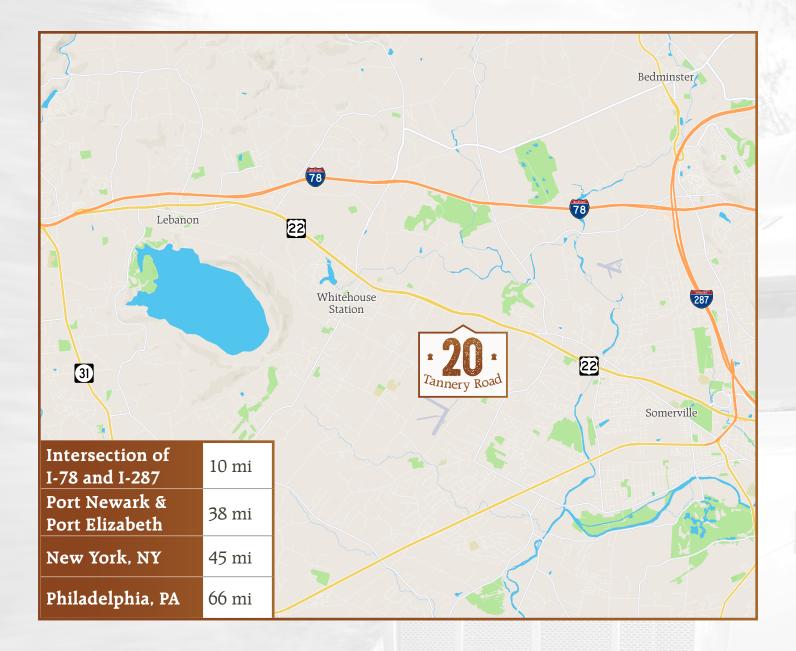

# FOR SALE OR LEASE

20 Tannery Road is poised to deliver a state-of-the-art, built-to-suit opportunity with excellent proximity to major highways such as Route 22, I-287 and I-78. Located just 45 miles west of New York City, Readington boasts low taxes and an abundant labor pool.