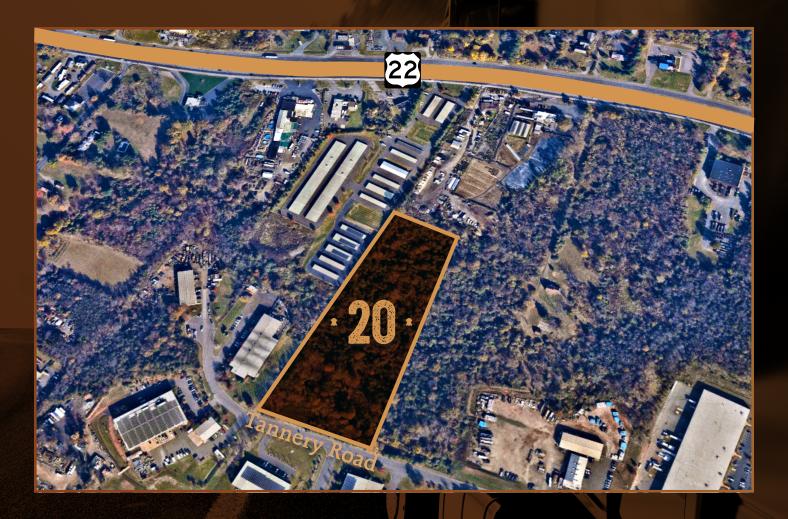

# FOR SALE OR LEASE

20 Tannery Road is poised to deliver a state-of-the-art, built-to-suit opportunity with excellent proximity to major highways such as Route 22, I-287 and I-78. Located just 45 miles west of New York City, Readington boasts low taxes and an abundant labor pool.

<sup>•</sup> 20 • CBRE