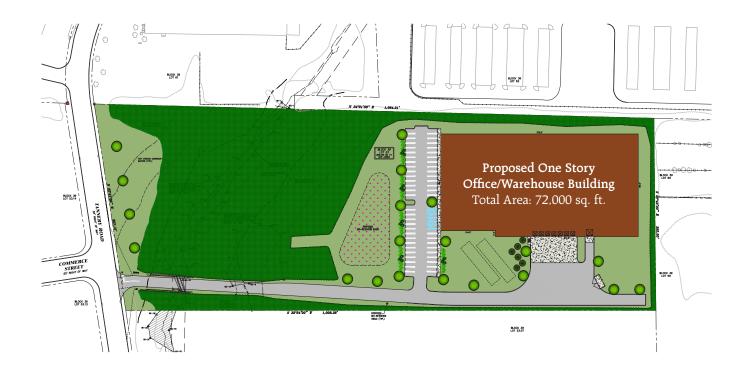

| Building Size       | 72,000 sq. ft. |
|---------------------|----------------|
| Lot Size            | 9.00 acres     |
| Building Dimensions | ~195' x 375'   |
| Ceiling Height      | 32'            |
| Sprinkler           | ESFR           |
| Power               | To-Suit        |
| Lighting            | LED            |

| Loading Dock Doors | 7       |
|--------------------|---------|
| Drive-in Doors     | 1       |
| Car Parking        | 59      |
| Truck Court        | 130'    |
| Office             | To-Suit |
| Building Delivery  | 2020    |