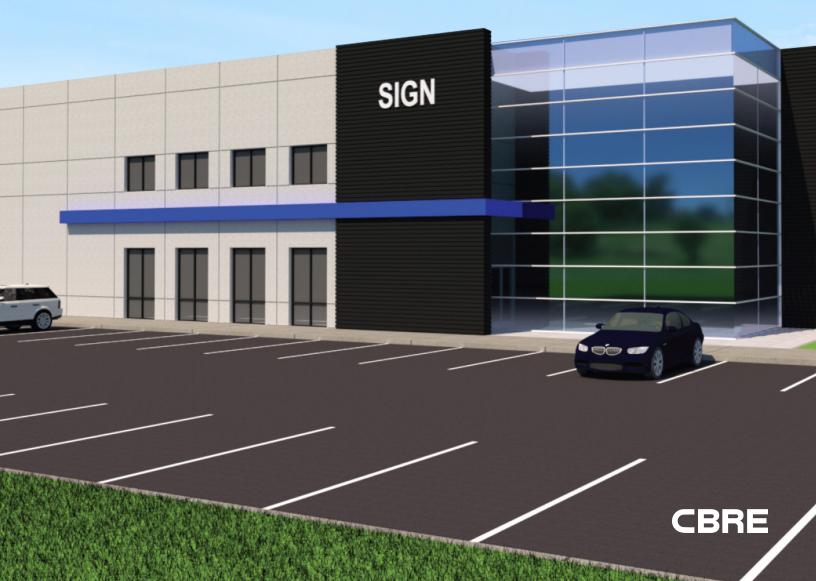

# FOR SALE OR LEASE

20 Tannery Road is poised to deliver a state-of-the-art, built-to-suit opportunity with excellent proximity to major highways such as Route 22, I-287 and I-78. Located just 45 miles west of New York City, Readington boasts low taxes and an abundant labor pool.

| Building Size       | 72,000 sq. ft. |
|---------------------|----------------|
| Lot Size            | 9.00 acres     |
| Building Dimensions | ~195' x 375'   |
| Ceiling Height      | 32'            |
| Sprinkler           | ESFR           |
| Power               | To-Suit        |
| Lighting            | LED            |

| Loading Dock Doors | 7       |
|--------------------|---------|
| Drive-in Doors     | 1       |
| Car Parking        | 59      |
| Truck Court        | 130'    |
| Office             | To-Suit |
| Building Delivery  | 2020    |