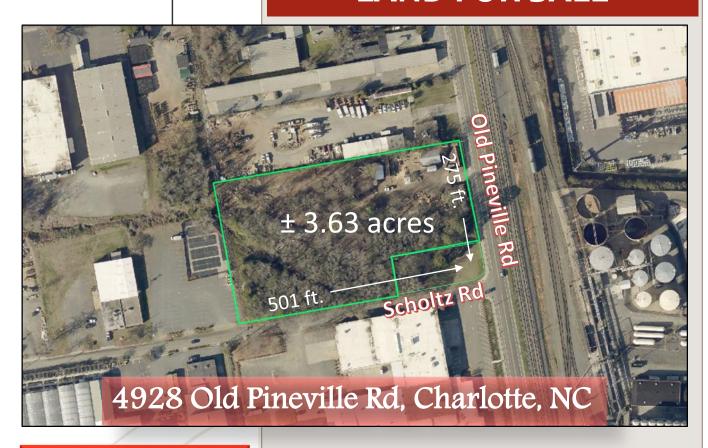

**LOCATION:** 4928 Old Pineville Rd.

Charlotte, NC 28217

**ZONING:** 1-2

**ACREAGE**: ± 3.63 acres

**SALES PRICE:** \$2,750,000

REAL ESTATE DEVELOPMENT PARTNERS

# **AERIAL**