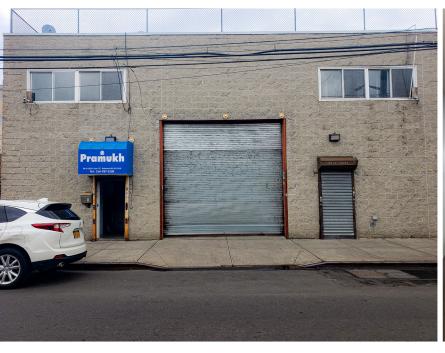

### **EXCLUSIVE**

6,300 SF Warehouse for Lease

## 89-19 130th Street

**RICHMOND HILL, NY 11418** 

#### **LOADING**

1 DRIVE-IN