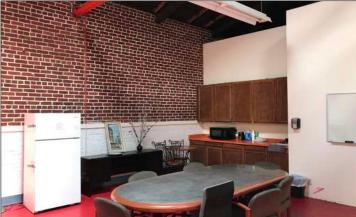

#### **Property Highlights**

- 14' x 14' Grade Level Door
- 12' Clear Height
- Central flex-space with open floor plan
- Storage Areas, Office and Staff Lounge/Meeting Area
- Open Bow Truss Roof
- Separate Electrical Room
- Federal Opportunity Zone