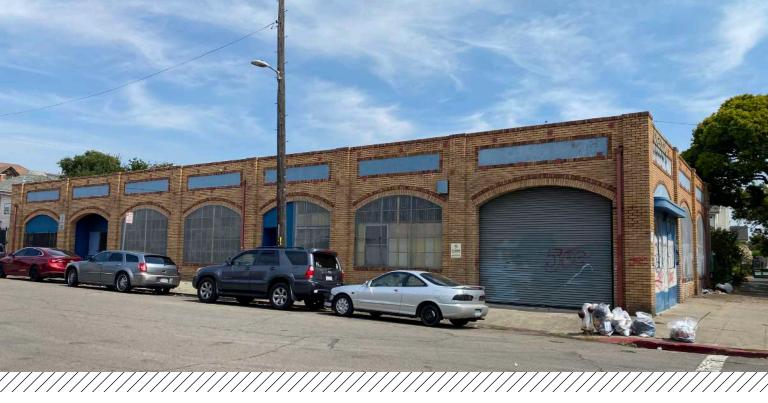

# For Sale: ±7,200 SF Warehouse

## 2364 EAST 15TH STREET OAKLAND, CA

#### **Property Highlights**

- 14' x 14' Grade Level Door
- 12' Clear Height
- Central flex-space with open floor plan
- Storage Areas, Office and Staff Lounge/Meeting Area
- Open Bow Truss Roof
- Separate Electrical Room
- Federal Opportunity Zone