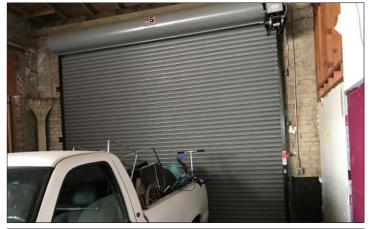

#### **Property Highlights**

- 14' x 14' Grade Level Door
- 12' Clear Height
- Central flex-space with open floor plan
- Storage Areas, Office and Staff Lounge/Meeting Area
- Open Bow Truss Roof
- Separate Electrical Room
- Federal Opportunity Zone