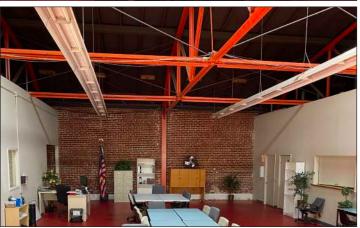

#### **Property Highlights**

- 14' x 14' Grade Level Door
- 12' Clear Height
- Central flex-space with open floor plan
- Storage Areas, Office and Staff Lounge/Meeting Area
- Open Bow Truss Roof
- Separate Electrical Room
- Federal Opportunity Zone