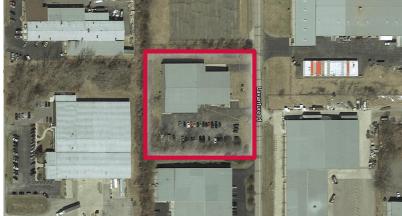

## **Located in Northside Professional Park**

### Location

The property is located in Northside Professional Park between the Indiana Toll Road (I80/90) and County Road Six just west of State Road 19. The neighborhood consists entirely of industrial uses and is serviced by municipal sanitary sewer and water services as well as city police and fire protection.