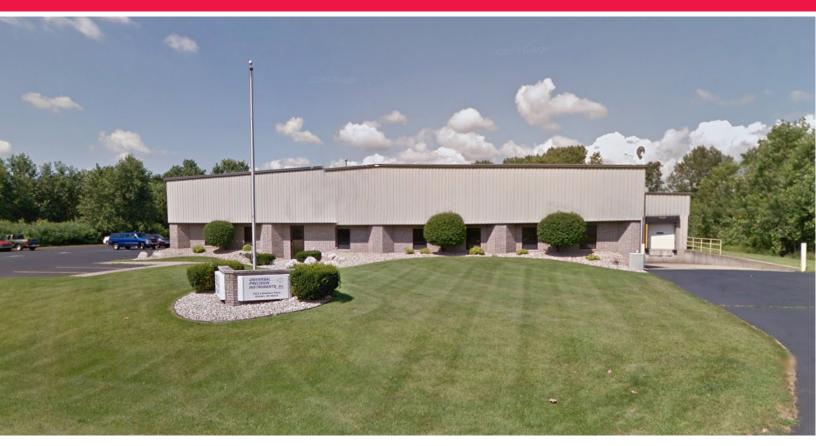

## 25,600 SF Industrial Facility, Great Investment Opportunity

## **Property Details**

Occupied, single-tenant net leased building for sale. 25,600 SF industrial facility includes nice 3,000 SF office area with secure vestibule, 8 private offices, conference room and receptionist area on 2.54 acres. The building was built in 1986 with an addition in 1996. The building features 18 FT eave heights, 2 recessed loading docks, (two) 14 FT tall overhead doors and 600 amp 480 volt 3 phase power. Wet sprinkled for fire protection. The manufacturing area has gas radiant and gas air rotation heat. 5 inch reinforced concrete floors. The building has a 8,000 SF clear span portion and a 15,000 SF section with 25 x 50 spacing. Zoned M-1 Mfg. Served by municipal utilities.