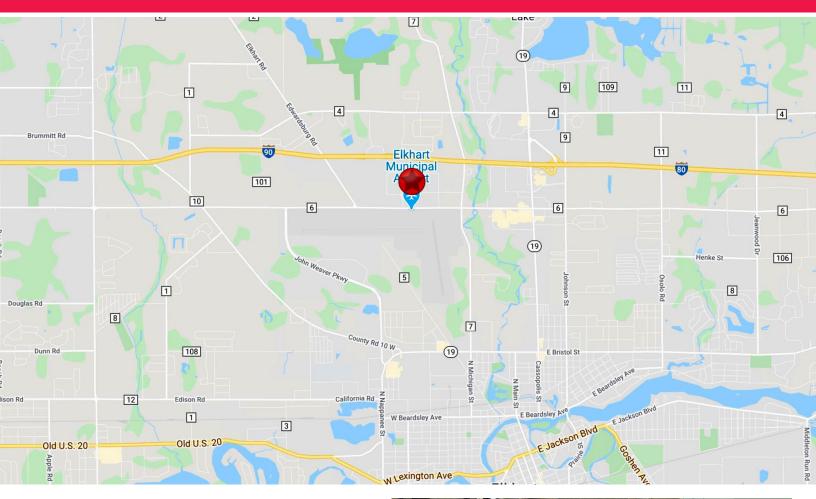

## **Located in Northside Professional Park**

### Location

The property is located in Northside Professional Park between the Indiana Toll Road (I80/90) and County Road Six just west of State Road 19. The neighborhood consists entirely of industrial uses and is serviced by municipal sanitary sewer and water services as well as city police and fire protection.