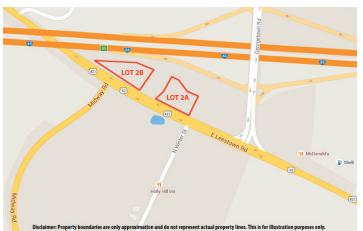

FOR SALE 501 N Winter Street, Midway, KY 40347

\$595,000

Empty lots, ready to be redeveloped for any number of commercial uses.

The property is located on the north side of Leestown Road (US 421) in the northern section of Woodford county in Midway, KY. The subject is at the US 62 and Leestown Road (US 421) intersection and corner of KY 341 which provides access to I-64 Exit 66. The primary road which provide access is Leestown Road (US 421). Overall, this site is well located on a Interstate Interchange.

**Lot 2A:** +/- 1.107AC, zone B-5 - Highway Interchange Service Business.

**Lot 2B:** +/- 1.148AC, zone R-1B - Single Family Residential. Off Interstate 64 and Leestown Road.

JAMES M. SCHRADER 859-288-5008 jschrader@schradercommercial.com