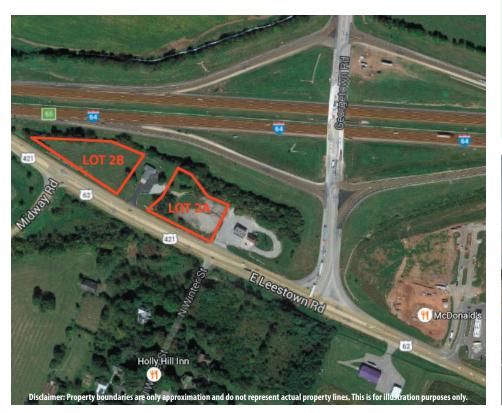

FOR SALE 501 N Winter Street, Midway, KY 40347

\$595,000

Empty lots, ready to be redeveloped for any number of commercial uses.

The property is located on the north side of Leestown Road (US 421) in the northern section of Woodford county in Midway, KY. The subject is at the US 62 and Leestown Road (US 421) intersection and corner of KY 341 which provides access to I-64 Exit 66. The primary road which provide access is Leestown Road (US 421). Overall, this site is well located on a Interstate Interchange.

**Lot 2A:** +/- 1.107AC, zone B-5 - Highway Interchange Service Business.

**Lot 2B:** +/- 1.148AC, zone R-1B - Single Family Residential. Off Interstate 64 and Leestown Road.

JAMES M. SCHRADER 859-288-5008 jschrader@schradercommercial.com