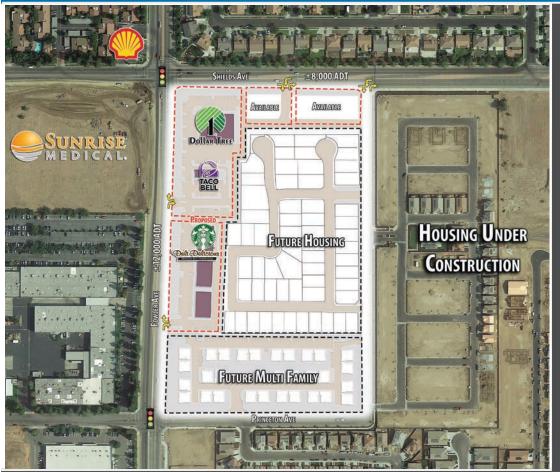

## SEC SHIELDS AVE & FOWLER AVE COMING SOON | FRESNO, CA

**Location:** SEC Shields Ave & Fowler Ave

Fresno, California

**Availability:** Shops:  $\pm 2,300 \text{ SF}$ 

Pad Space Available - Refer to attached site plan

**Traffic Counts:** Fowler Ave

Fowler Ave  $\pm 12,000$  ADT Shields Ave  $\pm 8,000$  ADT Total:  $\pm 20,000$  ADT

(Source: REgisOnline, 2019)

**Property Highlights:** 

- Trade area is underserved with retail.
- Residential growth is strong. Over 1,600 homes planned or under construction in the trade area
- Hwy 180 access 1.7 miles to the south.
- New Construction.
- Close proximity to office / industrial parks.