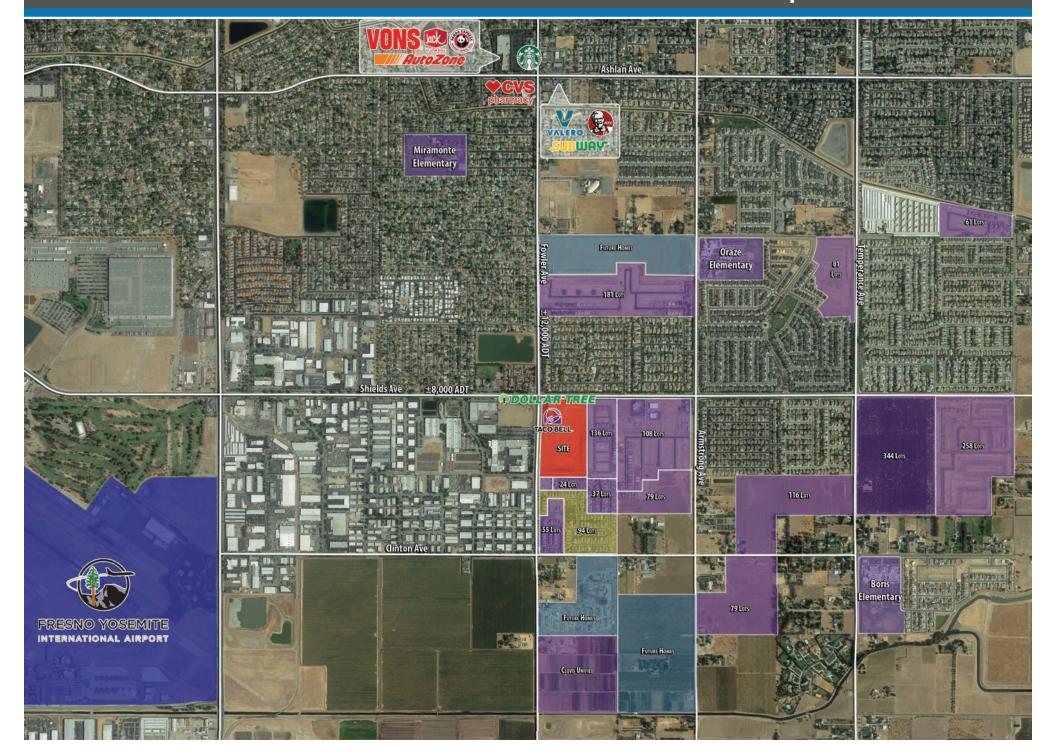

**Pricing:** Contact Broker for Pricing.

Demographics: 2018 Est. Population Avg HH Income Daytime Population 
 1 Mile
 2 Mile
 3 Mile

 12,128
 32,757
 96,806

 \$76,995
 \$85,030
 \$72,132

 5,817
 11,074
 31,472

**Traffic Counts:** Fowler Ave

Fowler Ave  $\pm 12,000$  ADT Shields Ave  $\pm 8,000$  ADT Total:  $\pm 20,000$  ADT

(Source: REgisOnline, 2019)

**Property Highlights:** 

- Trade area is underserved with retail.
- Residential growth is strong. Over 1,600 homes planned or under construction in the trade area
- Hwy 180 access 1.7 miles to the south.
- New Construction.
- Close proximity to office / industrial parks.