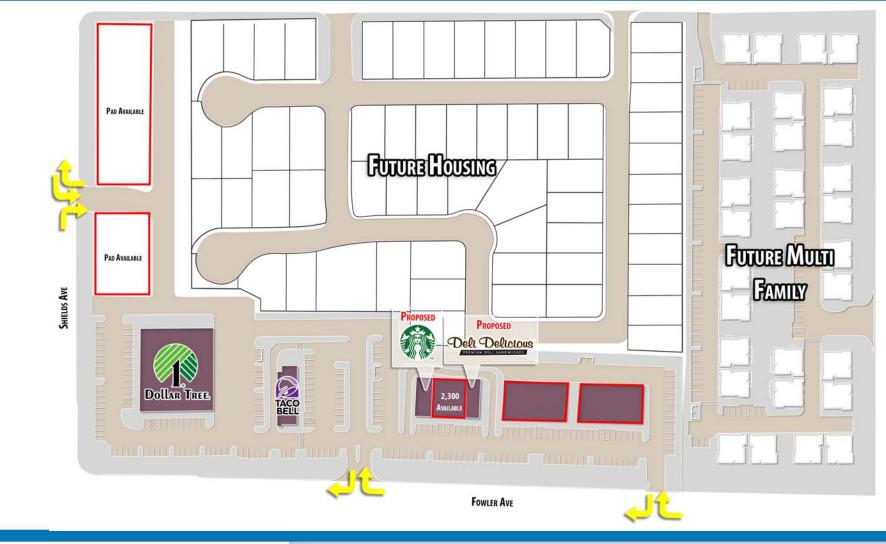

## SEC SHIELDS AVE & FOWLER AVE COMING SOON | FRESNO, CA

**Location:** SEC Shields Ave & Fowler Ave

Fresno, California

**Availability:** Shops:  $\pm 2,300 \text{ SF}$ 

Pad Space Available - Refer to attached site plan

**Traffic Counts:** Fowler Ave

Fowler Ave  $\pm 12,000$  ADT Shields Ave  $\pm 8,000$  ADT Total:  $\pm 20,000$  ADT

(Source: REgisOnline, 2019)

**Property Highlights:** 

- Trade area is underserved with retail.
- Residential growth is strong. Over 1,600 homes planned or under construction in the trade area
- Hwy 180 access 1.7 miles to the south.
- New Construction.
- Close proximity to office / industrial parks.