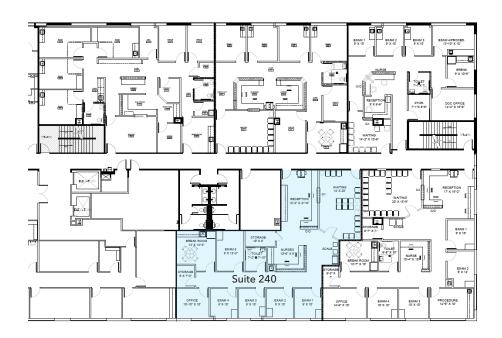

#### **AVAILABILITIES**

- Suite 240 Newly Built & Move-in-Ready! (LAST VACANCY AVAILABLE)
- \$24.00/Square Foot NNN
- Estimated OpEx: \$13.88/Square Foot