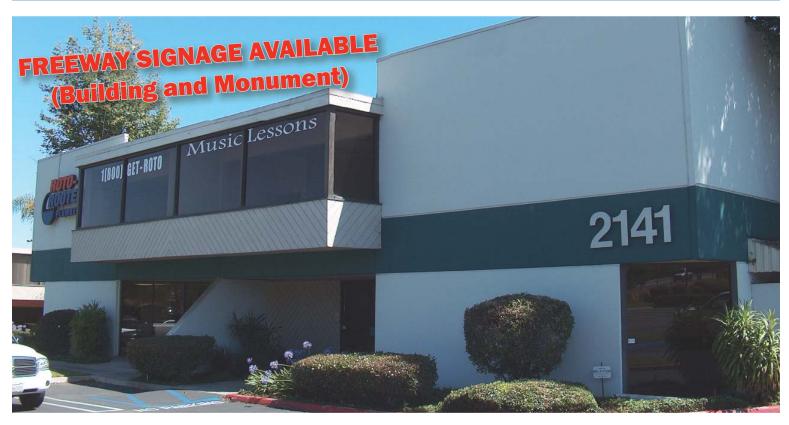

Grade Level Loading

Great 78 Freeway Visibility

Monument Signage / Building Signage Available