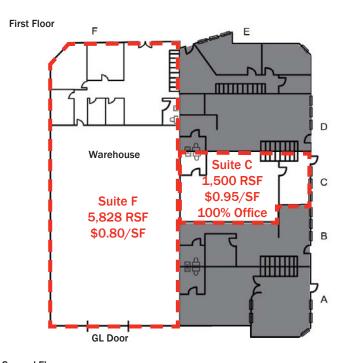

## **SPACE FEATURES**

Office/Showroom/Industrial Space Available

Suite C: 1,500 SF (100% Office)

Lease Rate: \$0.95/SF MG

Suite F: 5,828 SF (Warehouse w/ 2,588 SF of Office)

Lease Rate: \$0.80/SF MG

Clear Height: 18'