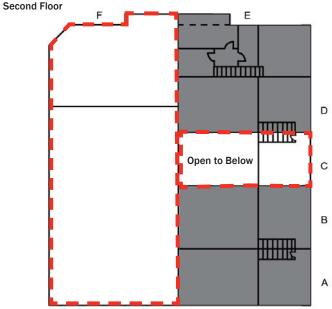

## **SPACE FEATURES**

Office/Showroom/Industrial Space Available

Suite C: 1,500 SF (100% Office)

Lease Rate: \$0.95/SF MG

Suite F: 5,828 SF (Warehouse w/ 2,588 SF of Office)

Lease Rate: \$0.80/SF MG

Clear Height: 18'