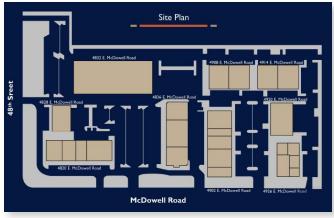

# FLEX OFFICE-INDUSTRIAL FOR LEASE

4820 - 4926 EAST MCDOWELL ROAD PHOENIX, ARIZONA

# **ARCADIA CORPORATE PARK**

4820 - 4926 EAST MCDOWELL ROAD PHOENIX, ARIZONA