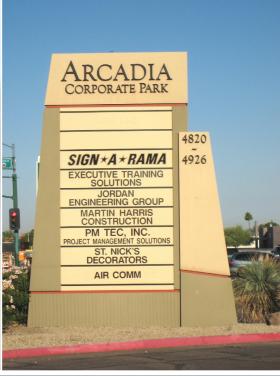

# FLEX OFFICE-INDUSTRIAL FOR LEASE

4820 - 4926 EAST MCDOWELL ROAD PHOENIX, ARIZONA







# ARCADIA CORPORATE PARK

## **PROPERTY HIGHLIGHTS**

- · Close to Sky Harbor International Airport
- · Excellent parking ratios
- NEC McDowell Road and 48th Street
- Great signage opportunity
- · Industrial Park Zoning City of Phoenix

- · Office and Industrial lease options
- · Grade level loading
- Spec Suites available
- · Freestanding Buildings available

#### Aric Adams

Vice President 602.513.5119 aadams@voitco.com

#### Mike Kasulaitis

Vice President 602.513.5111 mkasulaitis@voitco.com

# **ARCADIA CORPORATE PARK**

4820 - 4926 EAST MCDOWELL ROAD PHOENIX, ARIZONA







## **Aric Adams**

Vice President 602.513.5119 aadams@voitco.com

### Mike Kasulaitis

Vice President 602.513.5111 mkasulaitis@voitco.com

#### Reliance Advantage

- Stable and flexible property owner in Phoenix/