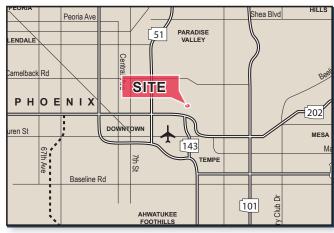

# FLEX OFFICE-INDUSTRIAL FOR LEASE

4820 - 4926 EAST MCDOWELL ROAD PHOENIX, ARIZONA

## **PROPERTY HIGHLIGHTS**

- · Close to Sky Harbor International Airport
- · Excellent parking ratios
- NEC McDowell Road and 48th Street
- Great signage opportunity
- · Industrial Park Zoning City of Phoenix

# **ARCADIA CORPORATE PARK**

4820 - 4926 EAST MCDOWELL ROAD PHOENIX, ARIZONA