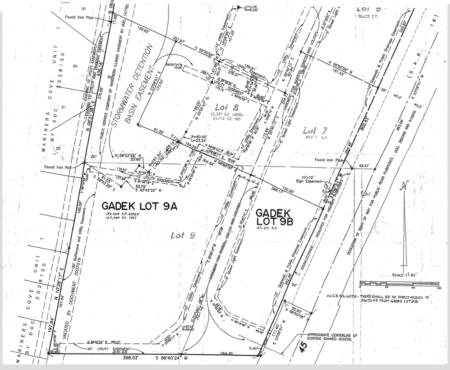

## Available For Sale 4.19 Acres

## Fully Improved Pads

(MAY BE SUBDIVIDED)

Just North of the NWC of Rt. 45 & Washington Street
Third Lake (Grayslake), Illinois

- Aggressive pricing in place
- Shadow retail to College of Lake County, Main Campus (+/- 18,500 students)
- Contiguous to CVS and cross-easement to:
  - Associated Bank
  - Waterstone Place anchored by:
    - Goddard Day Care (±200 students)
    - Accelerated Physical Therapy
    - Dunkin Donuts
    - Park Place Car Spa
- Lou Malnati's
- Subway
- Lindsey's Interiors & Gifts
- CK Salons