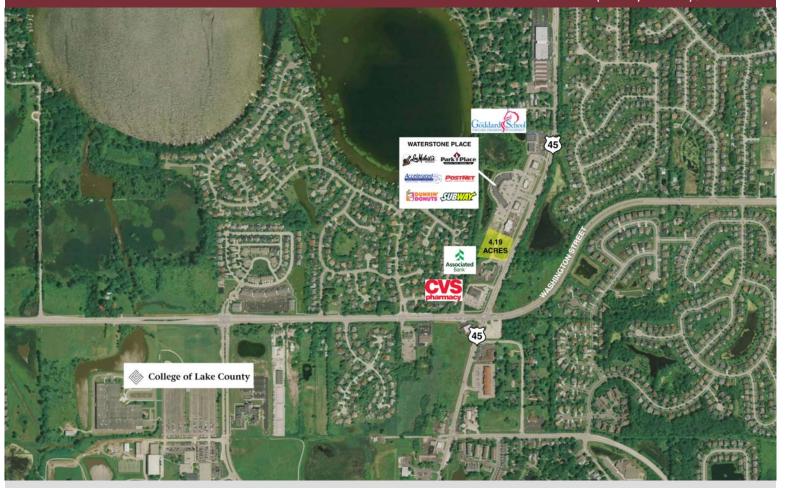

## Available For Sale 4.19 Acres

## Fully Improved Pads

(MAY BE SUBDIVIDED)

Just North of the NWC of Rt. 45 & Washington Street
Third Lake (Grayslake), Illinois

- Aggressive pricing in place
- Shadow retail to College of Lake County, Main Campus (+/- 18,500 students)
- Contiguous to CVS and cross-easement to:
  - Associated Bank
  - Waterstone Place anchored by:
    - Goddard Day Care (±200 students)
    - Accelerated Physical Therapy
    - Dunkin Donuts
    - Park Place Car Spa
- Lou Malnati's
- Subway
- Lindsey's Interiors & Gifts
- CK Salons

- Planned widening of Route 45 to four lanes (Spring 2011)
- Proposed stop light at main entrance to Waterstone Place

| Demographics      | 1 Mile   | 3 Mile    | 5 Mile    |
|-------------------|----------|-----------|-----------|
| Population        | 11,287   | 71,242    | 157,495   |
| Average HH Income | \$97,689 | \$107,058 | \$102,024 |

20,800 cars per day on Route 45 21,850 cars per day on Washington Street

2009 est. Full Demographic Report Available on Request

COMMERCIAL REAL ESTATE SERVICES

8755 West Higgins Road, Suite 1000 Chicago, IL 60631-2748 Phone (773) 355-3000 Fax (773) 693-9921 For additional information, please contact: