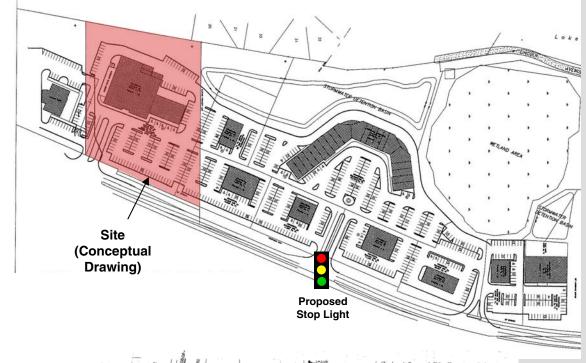

## Fully Improved Pads

(MAY BE SUBDIVIDED)

Just North of the NWC of Rt. 45 & Washington Street
Third Lake (Grayslake), Illinois

- Aggressive pricing in place
- Shadow retail to College of Lake County, Main Campus (+/- 18,500 students)
- Contiguous to CVS and cross-easement to:
  - Associated Bank
  - Waterstone Place anchored by:
    - Goddard Day Care (±200 students)
    - Accelerated Physical Therapy
    - Dunkin Donuts
    - Park Place Car Spa
- Lou Malnati's
- Subway
- Lindsey's Interiors & Gifts
- CK Salons

- Planned widening of Route 45 to four lanes (Spring 2011)
- Proposed stop light at main entrance to Waterstone Place

| Demographics      | 1 Mile   | 3 Mile    | 5 Mile    |
|-------------------|----------|-----------|-----------|
| Population        | 11,287   | 71,242    | 157,495   |
| Average HH Income | \$97,689 | \$107,058 | \$102,024 |