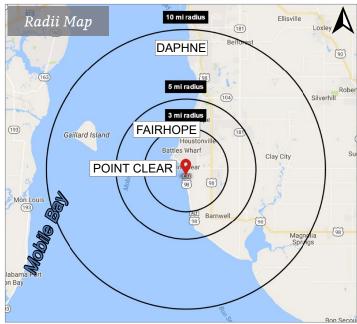

# Restaurant Site Available

16976 Scenic Highway 98, Fairhope, AL

|  | 2017 Demographics                             | J        | J 11111. | 10 1111. |
|--|-----------------------------------------------|----------|----------|----------|
|  | Population                                    | 5,894    | 22,221   | 52,258   |
|  | Avg. HH Income                                | \$92,102 | \$91,211 | \$88,141 |
|  |                                               |          |          |          |
|  |                                               |          |          |          |
|  | <b>2017 Drivetime Demographics</b> Population |          | 5 min.   | 10 min.  |
|  |                                               |          | 3,690    | 26,188   |
|  | Avg. HH Income                                |          | \$98,714 | \$91,952 |
|  |                                               |          |          |          |

3 mi.

5 mi.

10 mi.

2017 Demographics