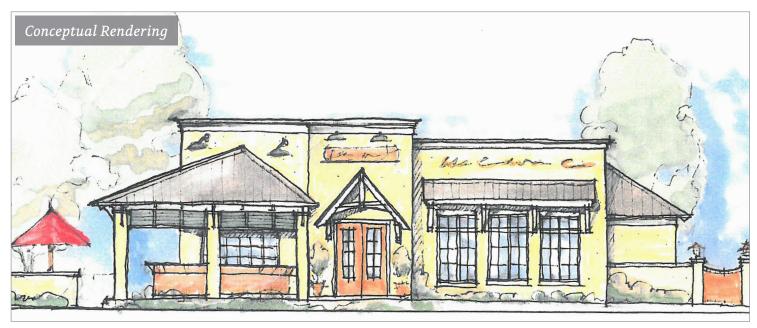

# **Property Summary**

Positioned along Scenic Highway 98 in Fairhope, Alabama, the commercial corner site is well suited for restaurant use. Zoning will allow for other uses as well, including office and retail.

The site is on the Eastern Shore Trail, 1 mile South of The Grand Hotel Marriott Resort, Gulf Club & Spa. Plans are available and the owner will consider build-to-suit options for qualified tenants.