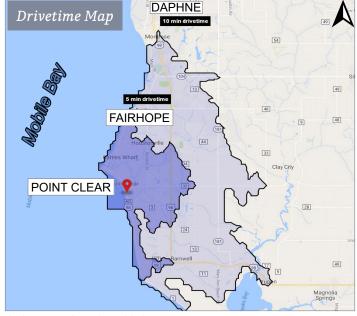

# Restaurant Site Available

16976 Scenic Highway 98, Fairhope, AL

|  | 2017 Demographics                             | J        | J 11111. | 10 1111. |
|--|-----------------------------------------------|----------|----------|----------|
|  | Population                                    | 5,894    | 22,221   | 52,258   |
|  | Avg. HH Income                                | \$92,102 | \$91,211 | \$88,141 |
|  |                                               |          |          |          |
|  |                                               |          |          |          |
|  | <b>2017 Drivetime Demographics</b> Population |          | 5 min.   | 10 min.  |
|  |                                               |          | 3,690    | 26,188   |
|  | Avg. HH Income                                |          | \$98,714 | \$91,952 |
|  |                                               |          |          |          |