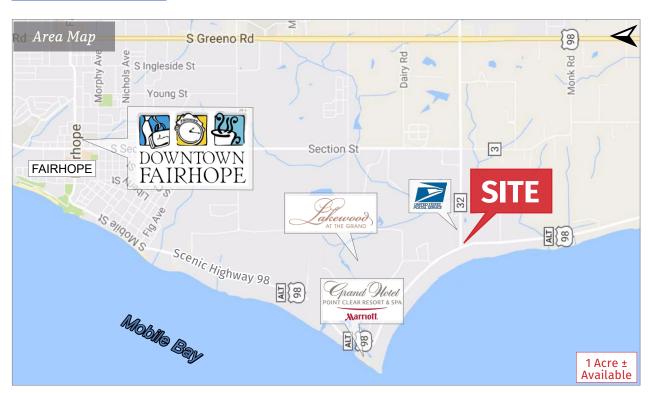

The site is on the Eastern Shore Trail, 1 mile South of The Grand Hotel Marriott Resort, Gulf Club & Spa. Plans are available and the owner will consider build-to-suit options for qualified tenants.

### **Lot Size**

• 1 ± Acre

## Location

 16976 Scenic Highway 98 Fairhope, Alabama

#### **Area Businesses**

- · Grand Hotel Marriott Resort, Gulf Club & Spa
- The Wash House Restaurant
- Punta Clara Kitchen
- The Garage Studio
- Downtown Fairhope