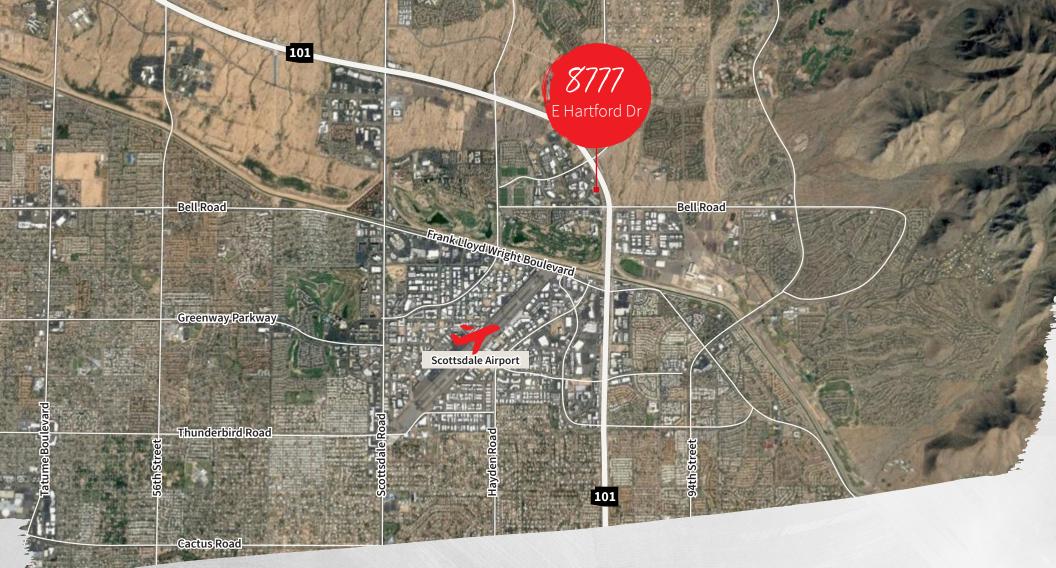

## 87777 E Hartford Drive

## **Scottsdale Sublease Opportunity**

- 3,868 square feet available
- \$22.00 per square foot full service
- Available approximately 04/01/2018
- Sublease term thru 06/30/2019







## Total available - 3,868 square feet







To book a tour contact:

Jason Moore Senior Vice President

+1 602 282 6280

Jason.Moore@am.jll.com

jll.com/phoenix **y** @JLLPhoenix 602 282 6300 **b** phoenixblog.jll.com

©2017 Jones Lang LaSalle IP, Inc. All rights reserved. All information contained herein is from sources deemed reliable; however, no representation o Although information has been obtained from sources deemed reliable, neither Owner nor JLL makes any guarantees, warranties or representations, express or implied, as to the completeness or accuracy as to the information contained herein. Any projections, opinions, assumptions or estimates used are for example only. There may be differences between projected and actual results, and those differences may be material. The Property may be withdrawn without notice. Neith