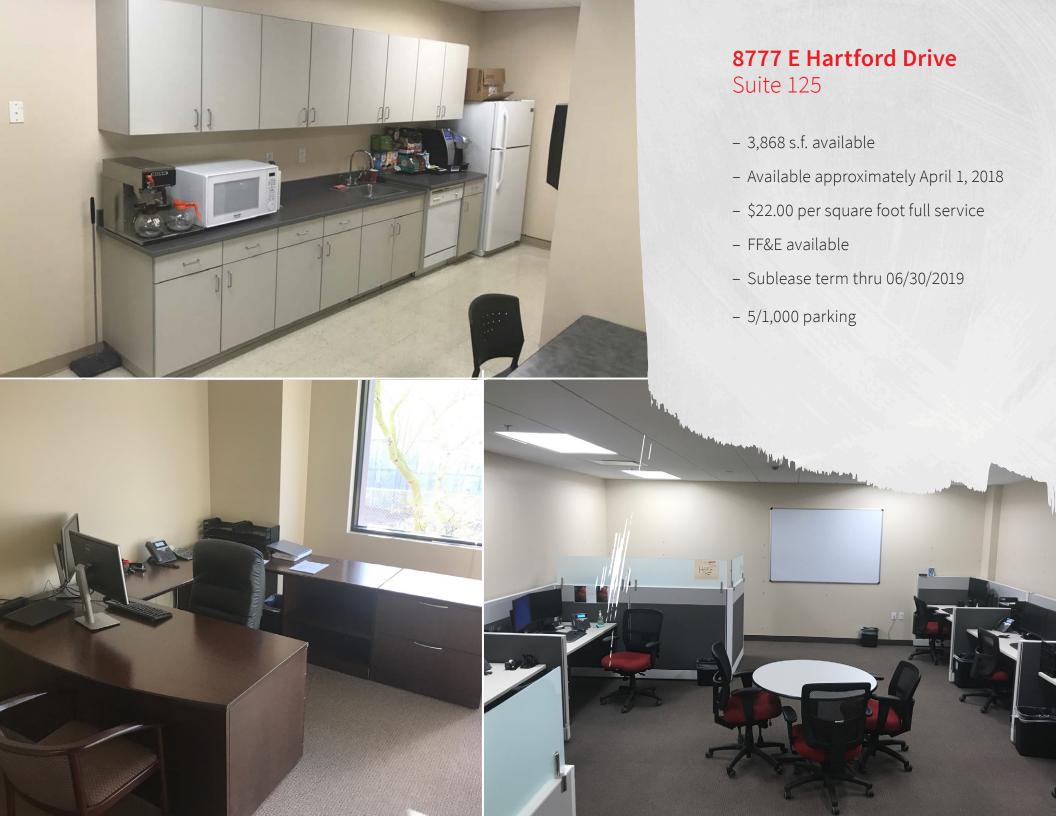

## **Scottsdale Sublease Opportunity**

- 3,868 square feet available
- \$22.00 per square foot full service
- Available approximately 04/01/2018
- Sublease term thru 06/30/2019

## Total available - 3,868 square feet

To book a tour contact:

Jason Moore Senior Vice President

+1 602 282 6280

Jason.Moore@am.jll.com

jll.com/phoenix **y** @JLLPhoenix 602 282 6300 **b** phoenixblog.jll.com