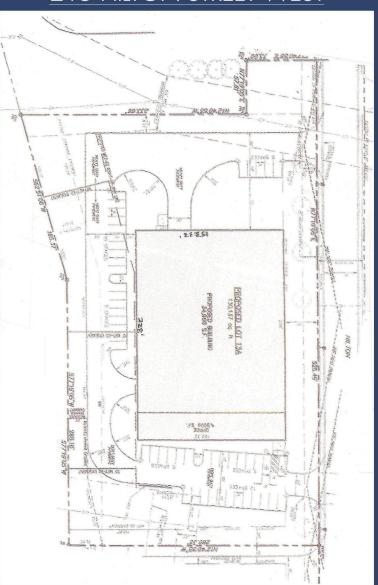

lf mile from Exit 75 off of I-78 and two miles from Exit 71, the I-78/Route 33 interchange which provides direct access to I-80. This project is the first park along I-78 in PA from the NJ border.

The project is contiguous to and has excellent visibility from I-78.

Companies within the development include Ward Trucking, Process Flow and Rehrig Pacific.

### LOCATION INFORMATION:

ZIP: 18042

Submarket: Lehigh/Northampton

Market: Philadelphia

County: Northampton

CBSA: Allentown-Bethlehem-Easton, PA-NJ

DAAA. Dhiladalahia DAAIIDI

### MICHAEL BARTOLACCI

Senior Vice President 973-507-0321 bartolacci@aaribaldi.c

## MAUREEN MACLACHLAN

973-507-0361 maureen@garibaldi.com



# GLENDON BUSINESS CENTER | Easton, PA



# 135 HILTON STREET WEST

# 2,850± 5.F. OFFICE

# 215 HILTON STREET WEST



# MICHAEL BARTOLACCI

562,93

973-507-0321 bartolacci@garibaldi.com

# MAUREEN MACLACHLAN

Vice President 973-507-0361 maureen@aaribaldi.com

MJ5.40,22,M