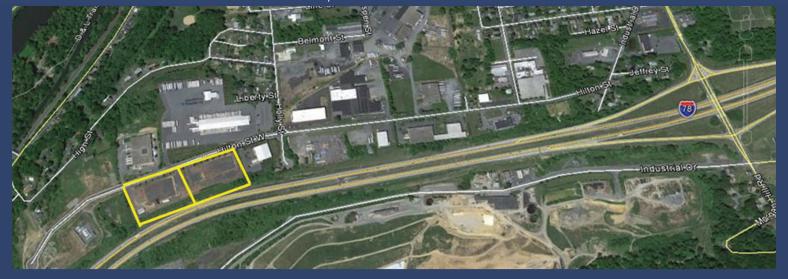

# 135 HILTON STREET WEST

For Sale: \$775,000Land Acres: 2.63 ACLand SF: 114,563 SF

• Parcel· M9-12-8-15-0813

# 215 HILTON STREET WEST

For Sale: \$800,000Land Acres: 3.00 AC

• Land SF: 130,680 SF

• Parcel: M9-12-8-13-0813

- Zoning: 10 Industrial Office
  - Pad ready for construction
    - Last 2 remaining lots
      - Visibility from I-78

### ABOUT GLENDON BUSINESS CENTER

Glendon Business Center is a 34-acre, light industrial/office development. It is located one-half mile from Exit 75 off of I-78 and two miles from Exit 71, the I-78/Route 33 interchange which provides direct access to I-80. This project is the first park along I-78 in PA from the NJ border.

The project is contiguous to and has excellent visibility from I-78.

Companies within the development include Ward Trucking, Process Flow and Rehrig Pacific.