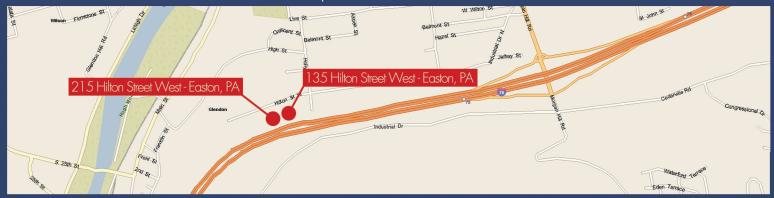

# 135 HILTON STREET WEST

For Sale: \$775,000Land Acres: 2.63 ACLand SF: 114,563 SF

• Parcel· M9-12-8-15-0813

# 215 HILTON STREET WEST

For Sale: \$800,000Land Acres: 3.00 AC

• Land SF: 130,680 SF

• Parcel: M9-12-8-13-0813

- Zoning: 10 Industrial Office
  - Pad ready for construction
    - Last 2 remaining lots
      - Visibility from I-78