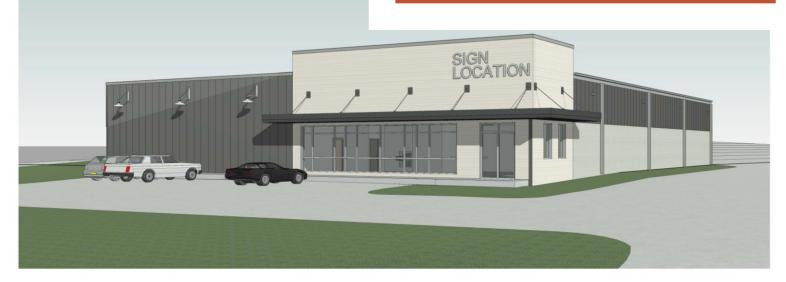

# FOR LEASE

New Construction; 20 2021 DELIVERY

Industrial Building: ±12,000 SF Available Located in Cockrill Bend; Next to the John C. Tune Airport

7336 Cockrill Bend Blvd, Nashville, TN 37209

#### HIGHLIGHTS

- New construction: 2Q 2021 Delivery
- ±12,000 SF Available
- ±2.23 Acres
- Office: ±1,675 SF (option for additional buildout)
- Lease Rate: \$13.50 NNN
- Zoned IR
- Great location in Cockrill Bend; next to the John C. Tune Airport