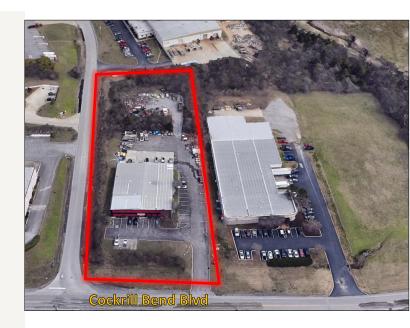

# FOR LEASE

New Construction; 20 2021 DELIVERY

Industrial Building: ±12,000 SF Available Located in Cockrill Bend; Next to the John C. Tune Airport

7336 Cockrill Bend Blvd, Nashville, TN 37209

7336 Cockrill Bend Nashville, TN 37209 Davidson County

#### BUILDING SPECIFICATIONS

- (2) Dock Doors
- (1) Drive in Ramp
- Recently Renovated Office
- Clear Height: 18'
- Map 79; Parcel 74
- Outside Storage