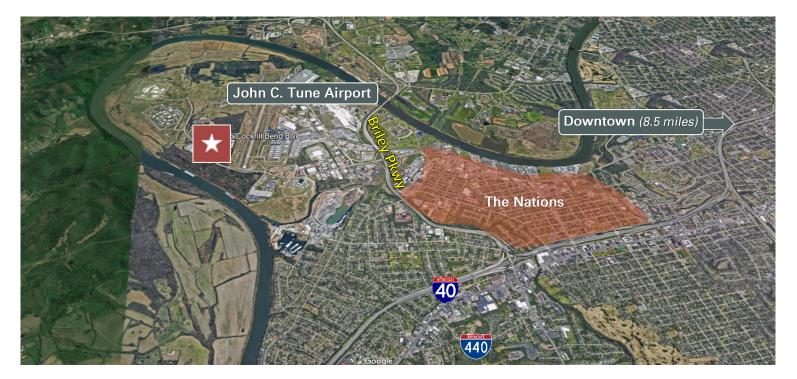

# FOR LEASE

New Construction; 20 2021 DELIVERY

Industrial Building: ±12,000 SF Available Located in Cockrill Bend; Next to the John C. Tune Airport

7336 Cockrill Bend Blvd, Nashville, TN 37209

#### HIGHLIGHTS

- New construction: 2Q 2021 Delivery
- ±12,000 SF Available
- ±2.23 Acres
- Office: ±1,675 SF (option for additional buildout)
- Lease Rate: \$13.50 NNN
- Zoned IR
- Great location in Cockrill Bend; next to the John C. Tune Airport