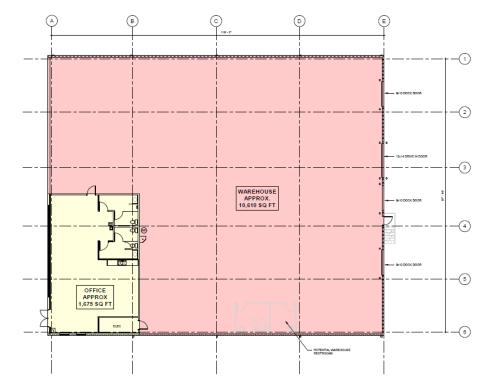

#### HIGHLIGHTS

- New construction: 2Q 2021 Delivery
- ±12,000 SF Available
- ±2.23 Acres
- Office: ±1,675 SF (option for additional buildout)
- Lease Rate: \$13.50 NNN
- Zoned IR
- Great location in Cockrill Bend; next to the John C. Tune Airport

#### BUILDING SPECIFICATIONS

- (2) Dock Doors
- (1) Drive in Ramp
- Recently Renovated Office
- Clear Height: 18'
- Map 79; Parcel 74
- Outside Storage