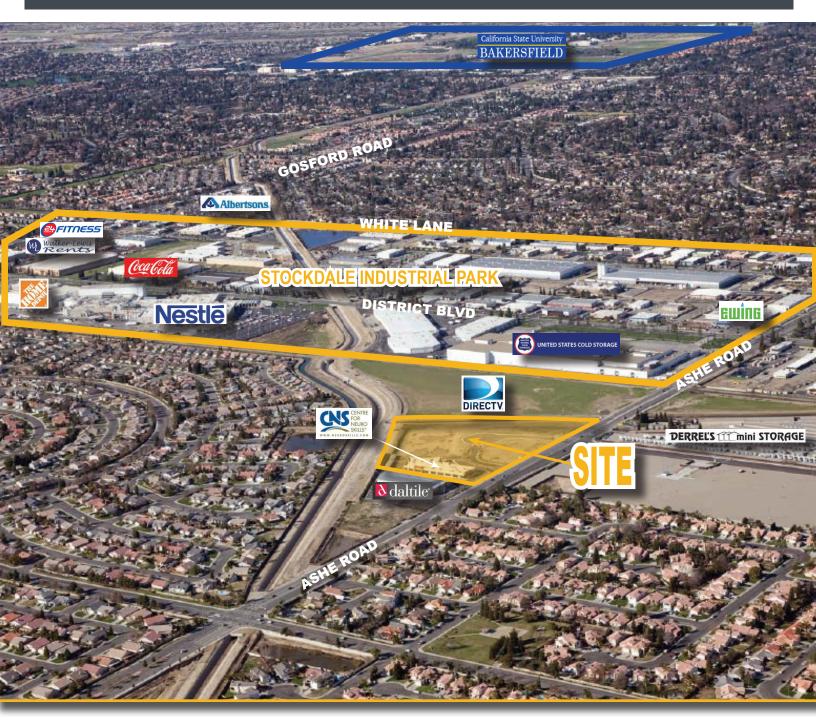

### **SUBMARKET AERIAL**

- Located in the Southwest Bakersfield submarket, Ashe Road Place offers the opportunity for businesses to align themselves with the path of residential and commercial growth.
- The property is located immediately south of the Stockdale Industrial Park which includes a mix of industrial, office and retail tenants such as Nestle Ice Cream Co., LLC, Advanced Beverage Company, Home Depot and Trans West Security Services, Inc.