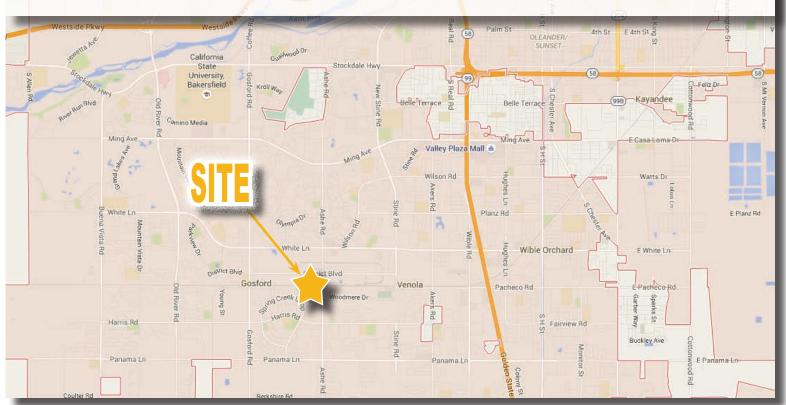

### **SUBMARKET AERIAL**

- Located in the Southwest Bakersfield submarket, Ashe Road Place offers the opportunity for businesses to align themselves with the path of residential and commercial growth.
- The property is located immediately south of the Stockdale Industrial Park which includes a mix of industrial, office and retail tenants such as Nestle Ice Cream Co., LLC, Advanced Beverage Company, Home Depot and Trans West Security Services, Inc.