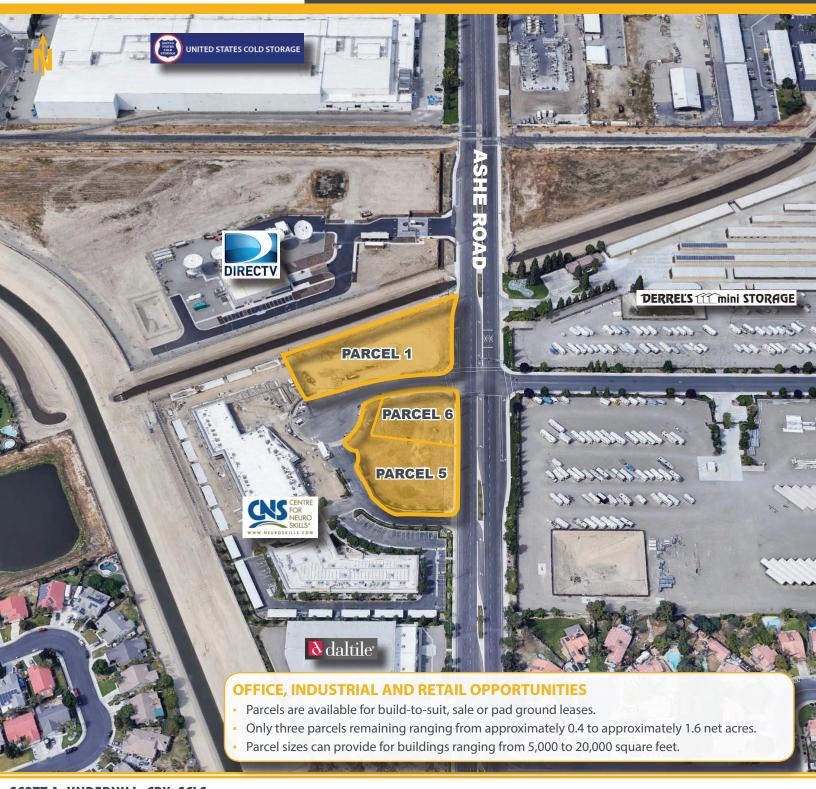

#### PROPERTY HIGHLIGHTS

- Build-to-suit opportunities of 5,000 20,000 SF available for general and medical office, or retail.
- Ideal location on the west side of Ashe Road between White Lane and Panama Lane.
- Located at the signalized intersection of Ashe Road and Woodmere Drive.
- Retail pad and shop space available.
- Centre for Neuro Skills occupies an existing 24,000 square foot building and is constructing additional building on site.
- Pricing:
- Parcel 1 1.60 net acres \$1,100,000.00
- Parcel 5 1.01 net acres \$725,000.00
- Parcel 6 0.41 net acres \$475,000.00

### **SUBMARKET AERIAL**

- Located in the Southwest Bakersfield submarket, Ashe Road Place offers the opportunity for businesses to align themselves with the path of residential and commercial growth.
- The property is located immediately south of the Stockdale Industrial Park which includes a mix of industrial, office and retail tenants such as Nestle Ice Cream Co., LLC, Advanced Beverage Company, Home Depot and Trans West Security Services, Inc.