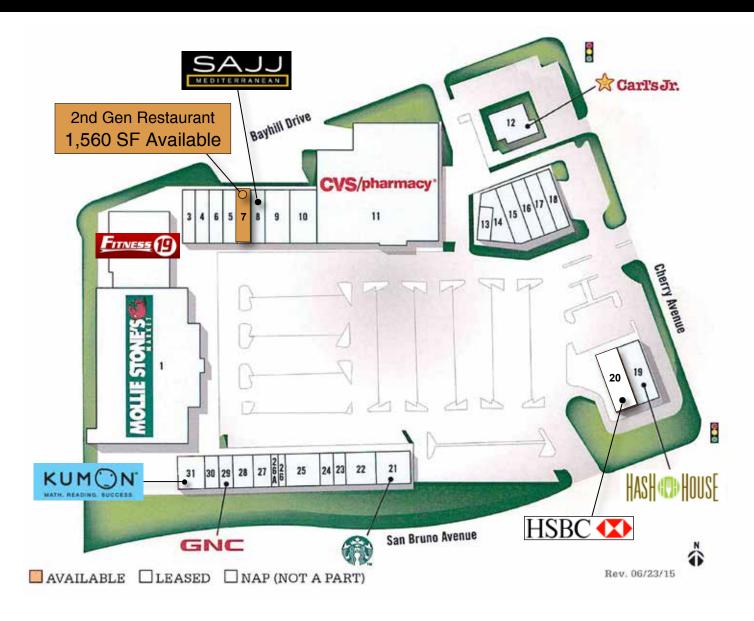

## **SITE PLAN**

851 Cherry Avenue, San Bruno, CA

| CENTER SIZE 121,846 SF |                              |           |  |
|------------------------|------------------------------|-----------|--|
| 07                     | AVAILALE SPACE               | 1,560 SF  |  |
|                        | CURRENT RETAILERS            |           |  |
| 01                     | MOLLIE STONES MARKETS        | 32,110 SF |  |
| 02                     | FITNESS 19                   | 9,690 SF  |  |
| 03                     | WESTERN FEDERAL CREDIT UNION | 1,560 SF  |  |
| 04                     | BIG MOUTH BURGERS & BEERS    | 1,560 SF  |  |
| 05                     | WEIGHT WATCHERS              | 1,560 SF  |  |
| 06                     | PENINSULA BEAUTY             | 1,560 SF  |  |
| 80                     | SAJJ MEDITERRANEAN           | 1,452 SF  |  |
| 09                     | LAWLER'SS TAE KWON DO        | 3,120 SF  |  |
| 10                     | VIETNAM VILLAGE              | 3,120 SF  |  |
| 11                     | CVS / PHARMACY               | 27,111 SF |  |
| 12                     | CARL'S JR                    | 4,003 SF  |  |
| 13                     | BASKIN ROBBINS               | 910 SF    |  |
| 14                     | EXTREME PIZZA                | 2,044 SF  |  |
| 15                     | KINGS CHOPSTIX               | 1,800 SF  |  |
| 16                     | JAMBA JUICE                  | 1,320 SF  |  |
| 17                     | BAYHILL PLAZA CLEANERS       | 1,892 SF  |  |
| 18                     | NUEVE                        | 2,500 SF  |  |
| 19                     | HASH HOUSE                   | 2,850 SF  |  |
| 20                     | HSBC                         | 3,255 SF  |  |
| 21                     | STARBUCKS                    | 2,500 SF  |  |
| 22                     | BAYHILL DENTAL CARE          | 1,933 SF  |  |
| 23                     | STATE FARM INSURANCE         | 963 SF    |  |
| 24                     | SUNNY'S SUSHI                | 1,181 SF  |  |
| 25                     | OLD REPUBLIC TITLE COMPANY   | 3,000 SF  |  |
| 26                     | KLEO'S NAILS AND TANNING     | 505 SF    |  |
| 26A                    | BAYHILL SPA                  | 995 SF    |  |
| 27                     | ROOBIKS CUT                  | 962 SF    |  |
| 28                     | POSTAL ANNEX                 | 962 SF    |  |
| 29                     | GNC                          | 962 SF    |  |
| 30                     | STEPHEN KELLY                | 963 SF    |  |
| 31                     | KUMON                        | 1,943 SF  |  |