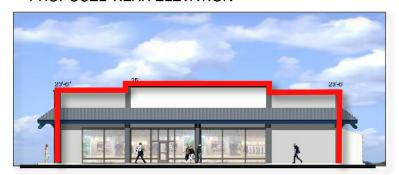

### **PROPOSED ELEVATIONS**

#### 851 Cherry Avenue, San Bruno, CA

\*Proposed elevations under review by the city of San Bruno

PROPOSED FRONT ELEVATION

**EXISTING FRONT ELEVATION** 

HARDSCAPE PLAN

PROPOSED LEFT SIDE ELEVATION (PASTA POMODORO)

## **Proposed**