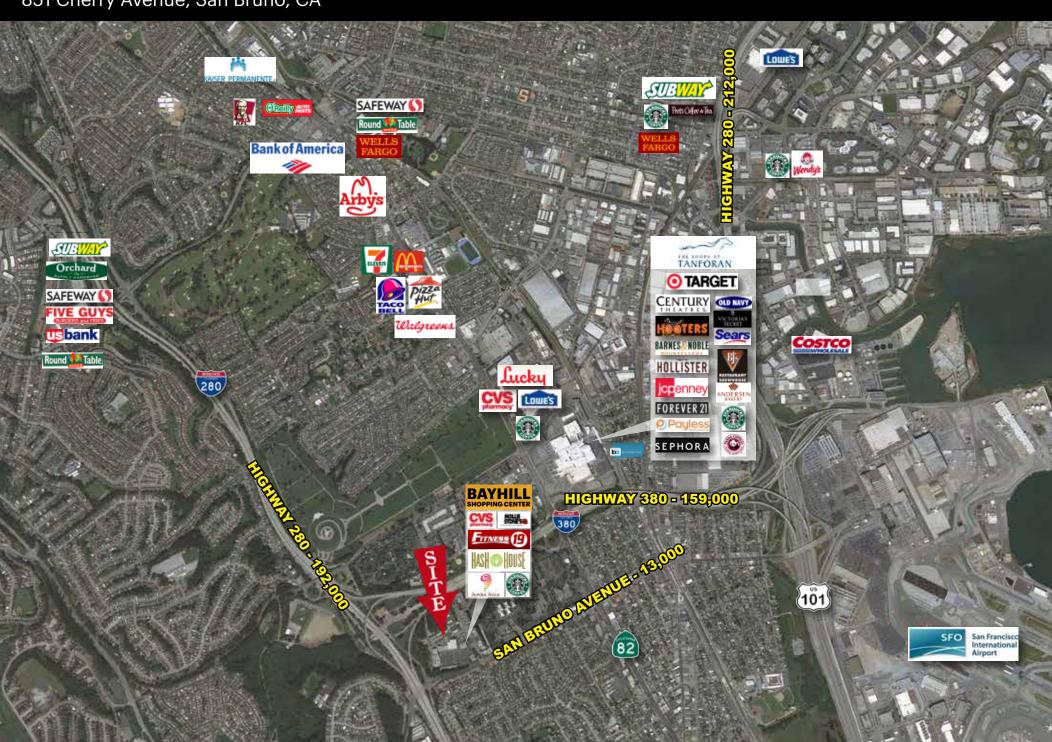

| SUNNY'S SUSHI                | 1,181 SF  |  |
| 25                     | OLD REPUBLIC TITLE COMPANY   | 3,000 SF  |  |
| 26                     | KLEO'S NAILS AND TANNING     | 505 SF    |  |
| 26A                    | BAYHILL SPA                  | 995 SF    |  |
| 27                     | ROOBIKS CUT                  | 962 SF    |  |
| 28                     | POSTAL ANNEX                 | 962 SF    |  |
| 29                     | GNC                          | 962 SF    |  |
| 30                     | STEPHEN KELLY                | 963 SF    |  |
| 31                     | KUMON                        | 1,943 SF  |  |



# **LOCKEHOUSE**

477 9th Avenue, Suite 100 San Mateo, CA 94402 License #01784084

#### **Kyle Goni**

## **MARKET AERIAL**

851 Cherry Avenue, San Bruno, CA



### **PROPOSED ELEVATIONS**

#### 851 Cherry Avenue, San Bruno, CA

\*Proposed elevations under review by the city of San Bruno



PROPOSED FRONT ELEVATION



**EXISTING FRONT ELEVATION** 



HARDSCAPE PLAN





PROPOSED LEFT SIDE ELEVATION (PASTA POMODORO)



PROPOSED REAR ELEVATION



PROPOSED RIGHT SIDE ELEVATION (VACANT)

#### **Kyle Goni**

### 851 Cherry Avenue, San Bruno, CA

# **Existing**







## **Proposed**