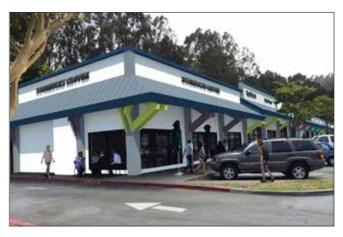

### **PROPOSED ELEVATIONS**

#### 851 Cherry Avenue, San Bruno, CA

\*Proposed elevations under review by the city of San Bruno

PROPOSED FRONT ELEVATION

**EXISTING FRONT ELEVATION** 

HARDSCAPE PLAN

PROPOSED LEFT SIDE ELEVATION (PASTA POMODORO)