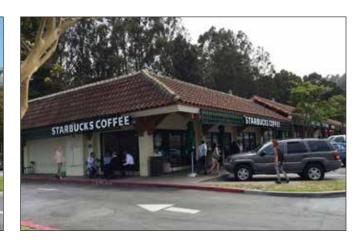

SF    |  |
| 29                     | GNC                          | 962 SF    |  |
| 30                     | STEPHEN KELLY                | 963 SF    |  |
| 31                     | KUMON                        | 1,943 SF  |  |



# **LOCKEHOUSE**

477 9th Avenue, Suite 100 San Mateo, CA 94402 License #01784084

#### **Kyle Goni**

## **MARKET AERIAL**

851 Cherry Avenue, San Bruno, CA



### **PROPOSED ELEVATIONS**

#### 851 Cherry Avenue, San Bruno, CA

\*Proposed elevations under review by the city of San Bruno



PROPOSED FRONT ELEVATION



**EXISTING FRONT ELEVATION** 



HARDSCAPE PLAN





PROPOSED LEFT SIDE ELEVATION (PASTA POMODORO)



PROPOSED REAR ELEVATION



PROPOSED RIGHT SIDE ELEVATION (VACANT)

#### **Kyle Goni**

### 851 Cherry Avenue, San Bruno, CA

# **Existing**







## **Proposed**