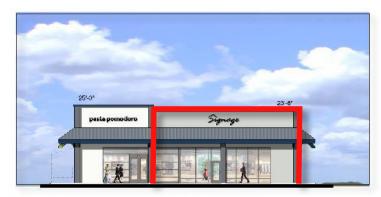

### **PROPOSED ELEVATIONS**

#### 851 Cherry Avenue, San Bruno, CA

\*Proposed elevations under review by the city of San Bruno

PROPOSED FRONT ELEVATION

**EXISTING FRONT ELEVATION** 

HARDSCAPE PLAN

PROPOSED LEFT SIDE ELEVATION (PASTA POMODORO)

PROPOSED REAR ELEVATION

PROPOSED RIGHT SIDE ELEVATION (VACANT)