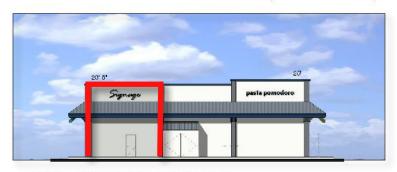

### **PROPOSED ELEVATIONS**

#### 851 Cherry Avenue, San Bruno, CA

\*Proposed elevations under review by the city of San Bruno

PROPOSED FRONT ELEVATION

**EXISTING FRONT ELEVATION** 

HARDSCAPE PLAN

PROPOSED LEFT SIDE ELEVATION (PASTA POMODORO)

# **Existing**