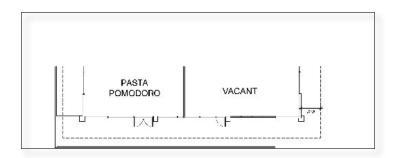

#### 851 Cherry Avenue, San Bruno, CA

\*Proposed elevations under review by the city of San Bruno

PROPOSED FRONT ELEVATION

**EXISTING FRONT ELEVATION** 

HARDSCAPE PLAN

PROPOSED LEFT SIDE ELEVATION (PASTA POMODORO)