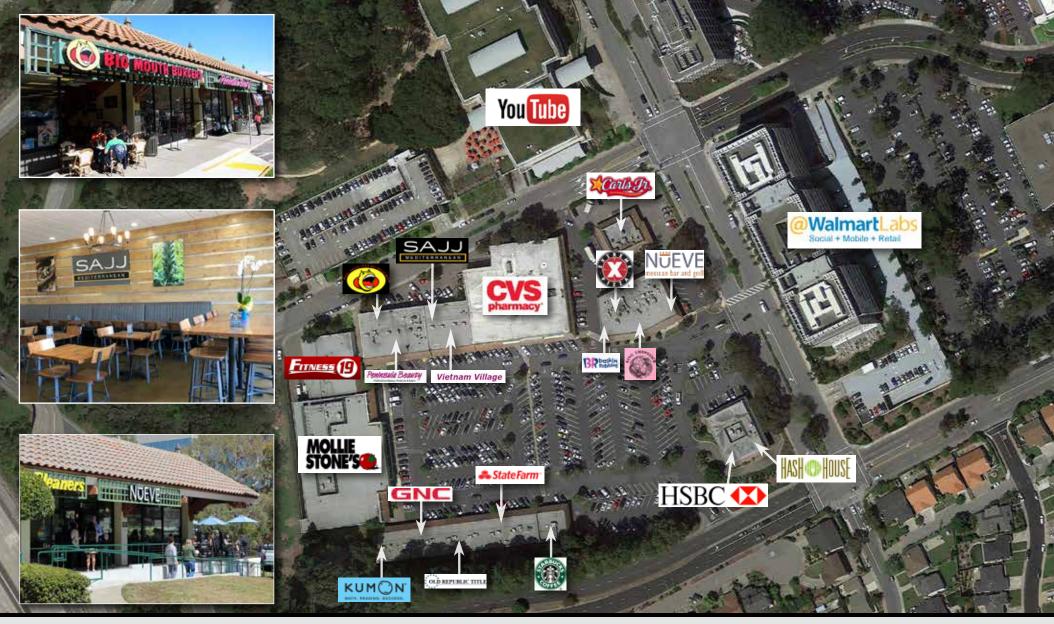

## **SITE PLAN**

851 Cherry Avenue, San Bruno, CA

| CENTER SIZE 121,846 SF |                              |           |  |
|------------------------|------------------------------|-----------|--|
| 07                     | AVAILALE SPACE               | 1,560 SF  |  |
|                        | CURRENT RETAILERS            |           |  |
| 01                     | MOLLIE STONES MARKETS        | 32,110 SF |  |
| 02                     | FITNESS 19                   | 9,690 SF  |  |
| 03                     | WESTERN FEDERAL CREDIT UNION | 1,560 SF  |  |
| 04                     | BIG MOUTH BURGERS & BEERS    | 1,560 SF  |  |
| 05                     | WEIGHT WATCHERS              | 1,560 SF  |  |
| 06                     | PENINSULA BEAUTY             | 1,560 SF  |  |
| 80                     | SAJJ MEDITERRANEAN           | 1,452 SF  |  |
| 09                     | LAWLER'SS TAE KWON DO        | 3,120 SF  |  |
| 10                     | VIETNAM VILLAGE              | 3,120 SF  |  |
| 11                     | CVS / PHARMACY               | 27,111 SF |  |
| 12                     | CARL'S JR                    | 4,003 SF  |  |
| 13                     | BASKIN ROBBINS               | 910 SF    |  |
| 14                     | EXTREME PIZZA                | 2,044 SF  |  |
| 15                     | KINGS CHOPSTIX               | 1,800 SF  |  |
| 16                     | JAMBA JUICE                  | 1,320 SF  |  |
| 17                     | BAYHILL PLAZA CLEANERS       | 1,892 SF  |  |
| 18                     | NUEVE                        | 2,500 SF  |  |
| 19                     | HASH HOUSE                   | 2,850 SF  |  |
| 20                     | HSBC                         | 3,255 SF  |  |
| 21                     | STARBUCKS                    | 2,500 SF  |  |
| 22                     | BAYHILL DENTAL CARE          | 1,933 SF  |  |
| 23                     | STATE FARM INSURANCE         | 963 SF    |  |
| 24                     | SUNNY'S SUSHI                | 1,181 SF  |  |
| 25                     | OLD REPUBLIC TITLE COMPANY   | 3,000 SF  |  |
| 26                     | KLEO'S NAILS AND TANNING     | 505 SF    |  |
| 26A                    | BAYHILL SPA                  | 995 SF    |  |
| 27                     | ROOBIKS CUT                  | 962 SF    |  |
| 28                     | POSTAL ANNEX                 | 962 SF    |  |
| 29                     | GNC                          | 962 SF    |  |
| 30                     | STEPHEN KELLY                | 963 SF    |  |
| 31                     | KUMON                        | 1,943 SF  |  |

## **MARKET AERIAL**

851 Cherry Avenue, San Bruno, CA