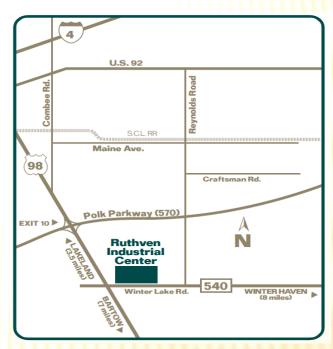

#### DISTRIBUTION / MANUFACTURING WAREHOUSE

- Over 9½ million people live within a 100-mile radius of Lakeland
- Fast access to Highways 92, 98, Polk Parkway (570) and Interstate 4
- Only 7 miles to Bartow, 11.5 miles to Auburndale and 8 miles to Winter Haven

Call Today! 863-686-3173

www.Ruthvens.com

Tampa is 38 miles West and Orlando is 53 miles East

Greg Ruthven, CCIM: greg@ruthvens.com - Matt Ruthven, CCIM: mruthven@ruthvens.com

Mobile: (863) 581-4637 - Mobile: (863) 581-4637