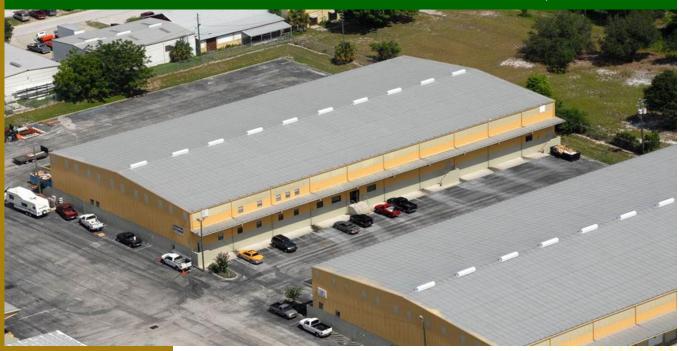

### DISTRIBUTION / MANUFACTURING WAREHOUSE

Ruthven Industrial Center located at 3210 Winter Lake Road provides 31,250 square feet of dock high warehouse. It may be leased in multiples of 3,125 square feet with a minimum of 6,250 square feet. Conveniently located close to Highway 98 and Polk Parkway. The building has all necessary amenities including city water and electric.

#### **Specifications**

- 31,250 sq. ft. dock high
- 6,250 sq. ft. minimum
- 10'x10' overhead doors
- 24' eave height
- Metal with concrete block
- ESFR overhead sprinkler system
- Ample truck parking

41 Lake Morton Drive . P.O. Box 2420 Lakeland, FL 33806-2420