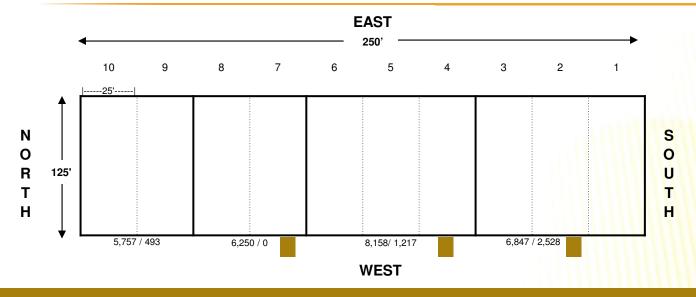

### DISTRIBUTION / MANUFACTURING WAREHOUSE

Ruthven Industrial Center located at 3210 Winter Lake Road provides 31,250 square feet of dock high warehouse. It may be leased in multiples of 3,125 square feet with a minimum of 6,250 square feet. Conveniently located close to Highway 98 and Polk Parkway. The building has all necessary amenities including city water and electric.

#### **Specifications**

- 31,250 sq. ft. dock high
- 6,250 sq. ft. minimum
- 10'x10' overhead doors
- 24' eave height
- Metal with concrete block
- ESFR overhead sprinkler system
- Ample truck parking

41 Lake Morton Drive . P.O. Box 2420 Lakeland, FL 33806-2420