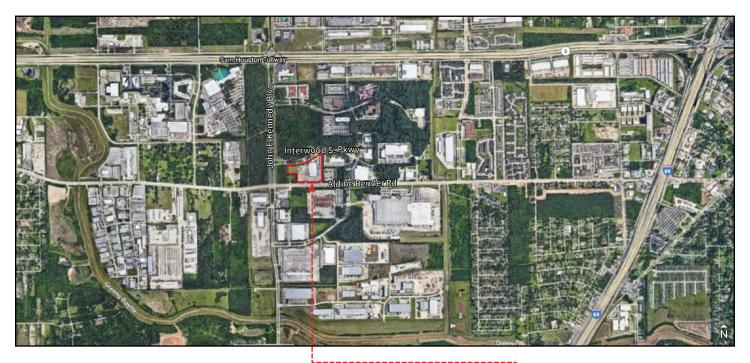

## **Site Features**

- Warehouse: ±49,710/s.f. (180' x 276') (Three 60' Bays)
- Office: ±24,000/s.f. (2-story with elevator)
- Land: ±11.05 acres, fully fenced (additional ±4.38 acres available)
- Lab: 3,000/s.f.
- Outside storage: ±4.7 acres paved
- Eave Ht: 26-30'
- Four (4) 5-Ton Cranes (All bays have ability to have (2) 10-ton Cranes)
- 100% HVAC
- Lighting: LED
- Power: 3-phase 480 Volts 1600 Amps
- Sprinklered
- Washrack
- Door Size: (4) 14' x 16'
- Parking: 147 total
- Excellent location with easy access to Belway 8 and Highway 59.
  Only 1.2 miles south of Bush Intercontinental Airport.

# 3950 Interwood South Pkwy Houston, Texas 77032