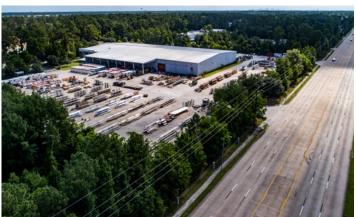

# ±77,110 s.f. - Crane Served on ±11.05 Acres

## **Site Features**

- Warehouse: ±49,710/s.f. (180' x 276') (Three 60' Bays)
- Office: ±24,000/s.f. (2-story with elevator)
- Land: ±11.05 acres, fully fenced (additional ±4.38 acres available)
- Lab: 3,000/s.f.
- Outside storage: ±4.7 acres paved
- Eave Ht: 26-30'
- Four (4) 5-Ton Cranes (All bays have ability to have (2) 10-ton Cranes)
- 100% HVAC
- Lighting: LED
- Power: 3-phase 480 Volts 1600 Amps
- Sprinklered
- Washrack
- Door Size: (4) 14' x 16'
- Parking: 147 total
- Excellent location with easy access to Belway 8 and Highway 59.
  Only 1.2 miles south of Bush Intercontinental Airport.

# 3950 Interwood South Pkwy Houston, Texas 77032