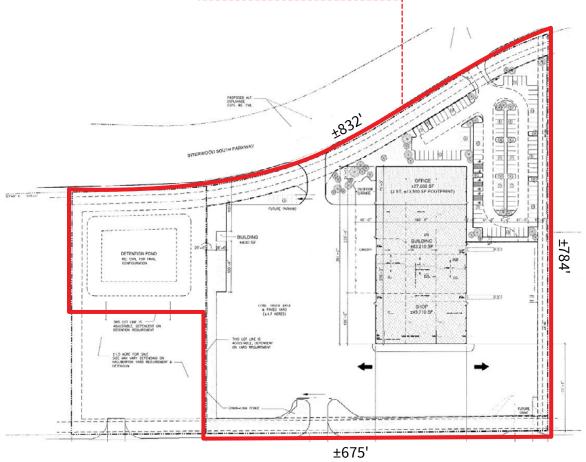

## **Site Features**

- Warehouse: ±49,710/s.f. (180' x 276') (Three 60' Bays)
- Office: ±24,000/s.f. (2-story with elevator)
- Land: ±11.05 acres, fully fenced (additional ±4.38 acres available)
- Lab: 3,000/s.f.
- Outside storage: ±4.7 acres paved
- Eave Ht: 26-30'
- Four (4) 5-Ton Cranes (All bays have ability to have (2) 10-ton Cranes)
- 100% HVAC
- Lighting: LED
- Power: 3-phase 480 Volts 1600 Amps
- Sprinklered
- Washrack
- Door Size: (4) 14' x 16'
- Parking: 147 total
- Excellent location with easy access to Belway 8 and Highway 59.
  Only 1.2 miles south of Bush Intercontinental Airport.