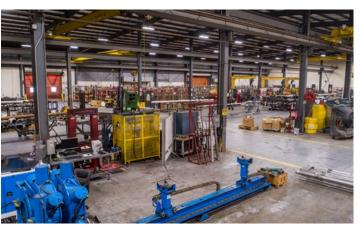

## **Site Features**

- Warehouse: ±49,710/s.f. (180' x 276') (Three 60' Bays)
- Office: ±24,000/s.f. (2-story with elevator)
- Land: ±11.05 acres, fully fenced (additional ±4.38 acres available)
- Lab: 3,000/s.f.
- Outside storage: ±4.7 acres paved
- Eave Ht: 26-30'
- Four (4) 5-Ton Cranes (All bays have ability to have (2) 10-ton Cranes)
- 100% HVAC
- Lighting: LED
- Power: 3-phase 480 Volts 1600 Amps
- Sprinklered
- Washrack
- Door Size: (4) 14' x 16'
- Parking: 147 total
- Excellent location with easy access to Belway 8 and Highway 59.
  Only 1.2 miles south of Bush Intercontinental Airport.

# **Click for Property Photos**