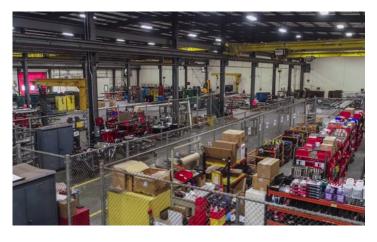

## **Site Features**

- Warehouse: ±49,710/s.f. (180' x 276') (Three 60' Bays)
- Office: ±24,000/s.f. (2-story with elevator)
- Land: ±11.05 acres, fully fenced (additional ±4.38 acres available)
- Lab: 3,000/s.f.
- Outside storage: ±4.7 acres paved
- Eave Ht: 26-30'
- Four (4) 5-Ton Cranes (All bays have ability to have (2) 10-ton Cranes)
- 100% HVAC
- Lighting: LED
- Power: 3-phase 480 Volts 1600 Amps
- Sprinklered
- Washrack
- Door Size: (4) 14' x 16'
- Parking: 147 total
- Excellent location with easy access to Belway 8 and Highway 59.
  Only 1.2 miles south of Bush Intercontinental Airport.

# **Click for Property Photos**