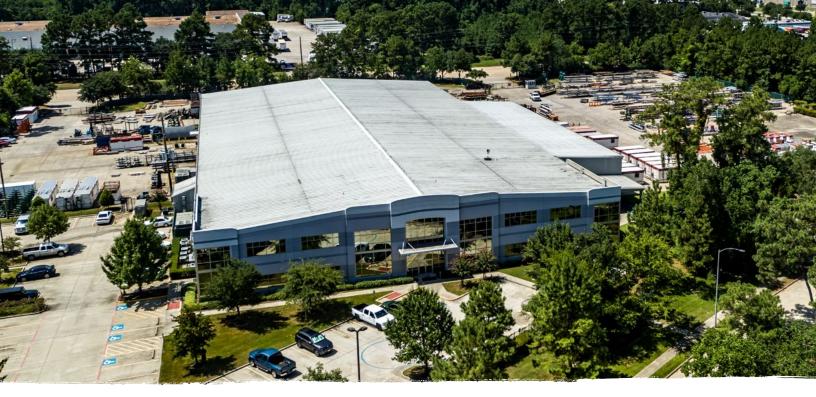

# ±77,110 s.f. - Crane Served on ±11.05 Acres

## **Site Features**

- Warehouse: ±49,710/s.f. (180' x 276') (Three 60' Bays)
- Office: ±24,000/s.f. (2-story with elevator)
- Land: ±11.05 acres, fully fenced (additional ±4.38 acres available)
- Lab: 3,000/s.f.
- Outside storage: ±4.7 acres paved
- Eave Ht: 26-30'
- Four (4) 5-Ton Cranes (All bays have ability to have (2) 10-ton Cranes)
- 100% HVAC
- Lighting: LED
- Power: 3-phase 480 Volts 1600 Amps
- Sprinklered
- Washrack
- Door Size: (4) 14' x 16'
- Parking: 147 total
- Excellent location with easy access to Belway 8 and Highway 59.
  Only 1.2 miles south of Bush Intercontinental Airport.

# 3950 Interwood South Pkwy Houston, Texas 77032