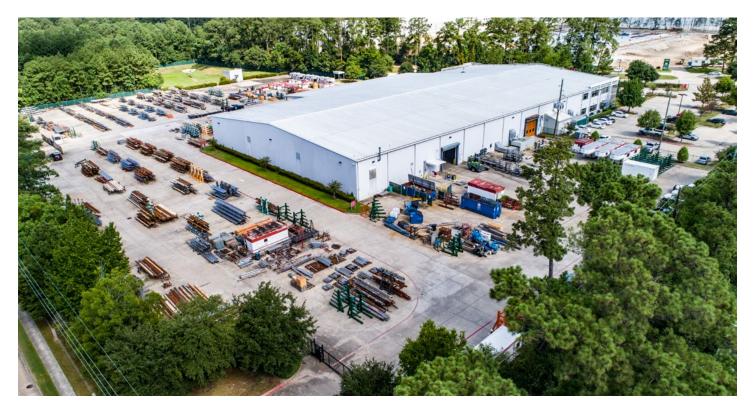

## **Site Features**

- Warehouse: ±49,710/s.f. (180' x 276') (Three 60' Bays)
- Office: ±24,000/s.f. (2-story with elevator)
- Land: ±11.05 acres, fully fenced (additional ±4.38 acres available)
- Lab: 3,000/s.f.
- Outside storage: ±4.7 acres paved
- Eave Ht: 26-30'
- Four (4) 5-Ton Cranes (All bays have ability to have (2) 10-ton Cranes)
- 100% HVAC
- Lighting: LED
- Power: 3-phase 480 Volts 1600 Amps
- Sprinklered
- Washrack
- Door Size: (4) 14' x 16'
- Parking: 147 total
- Excellent location with easy access to Belway 8 and Highway 59.
  Only 1.2 miles south of Bush Intercontinental Airport.

# 3950 Interwood South Pkwy Houston, Texas 77032