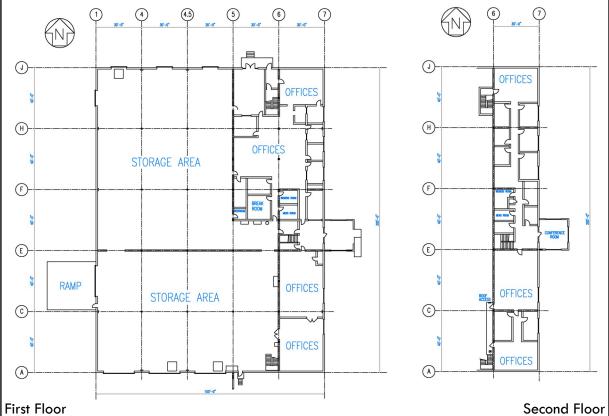

#### AVAILABLE FOR LEASE

♦ TOTAL SF: 36,400

♦ Office SF: 14,765

♦ MEZZANINE SF: 6,000

♦ LAND AREA: 3 ACRES

CLEAR HEIGHT: 20' - 22'

♦ Dock Doors: 6

GRADE LEVEL DOORS: 2