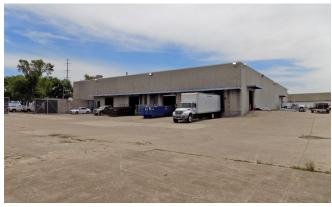

#### AVAILABLE FOR LEASE

♦ TOTAL SF: 36,400

♦ Office SF: 14,765

♦ MEZZANINE SF: 6,000

♦ LAND AREA: 3 ACRES

CLEAR HEIGHT: 20' - 22'

♦ Dock Doors: 6

GRADE LEVEL DOORS: 2

♦ CROSS-DOCK FACILITY

♦ FENCED DUTSIDE STORAGE

♦ PARKING: 71 SURFACE SPACES

♦ YEAR OF CONSTRUCTION: 1981