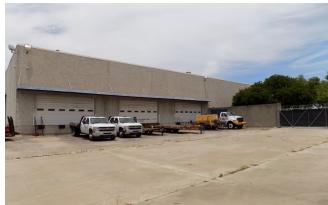

#### AVAILABLE FOR LEASE

♦ TOTAL SF: 36,400

♦ Office SF: 14,765

♦ MEZZANINE SF: 6,000

♦ LAND AREA: 3 ACRES

CLEAR HEIGHT: 20' - 22'

♦ Dock Doors: 6

GRADE LEVEL DOORS: 2

♦ CROSS-DOCK FACILITY

♦ FENCED DUTSIDE STORAGE

♦ PARKING: 71 SURFACE SPACES

♦ YEAR OF CONSTRUCTION: 1981