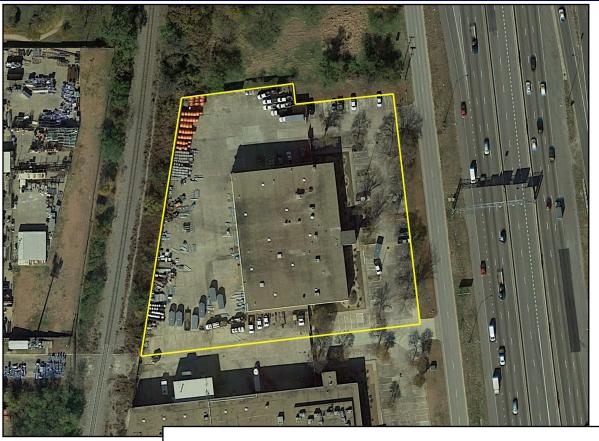

# FOR LEASE: 36,400 SQUARE FEET

## 13757 N. STEMMONS FWY, FARMERS BRANCH, TX 75234

INDUSTRIAL REAL ESTATE BROKERAGE

WWW.MERCER-COMPANY.COM

#### AVAILABLE FOR LEASE

♦ TOTAL SF: 36,400

♦ Office SF: 14,765

♦ MEZZANINE SF: 6,000

♦ LAND AREA: 3 ACRES

CLEAR HEIGHT: 20' - 22'

♦ Dock Doors: 6

GRADE LEVEL DOORS: 2

♦ CROSS-DOCK FACILITY

♦ FENCED DUTSIDE STORAGE

♦ PARKING: 71 SURFACE SPACES

♦ YEAR OF CONSTRUCTION: 1981