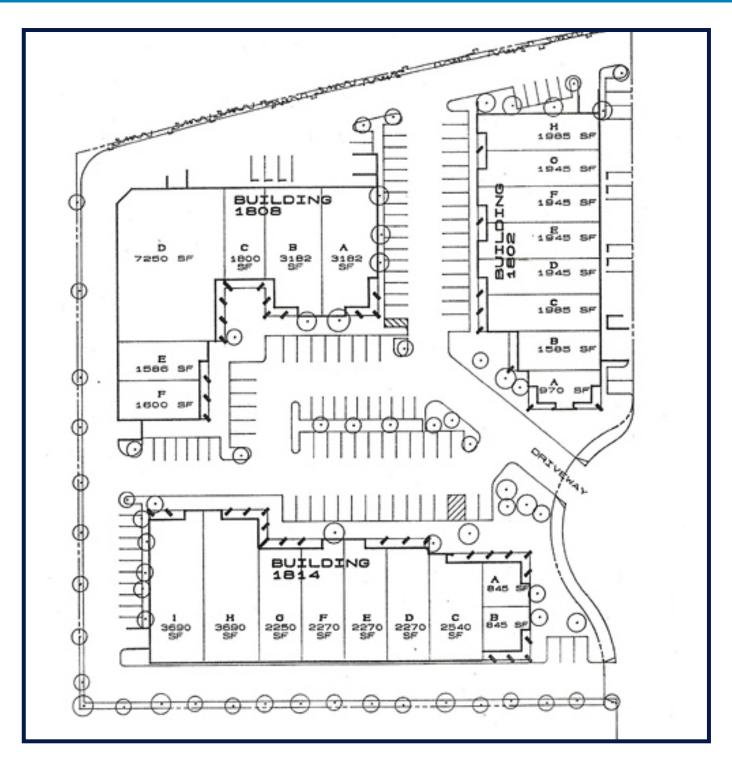

**AVAILABLE FOR LEASE** 

+845 - +2,270 SF

1802, 1808, 1814 W. COMMERCENTER | SAN BERNARDINO, CA

# **CARLY HAMILTON**

951.276.3663 chamilton@lee-associates.com DRE# 01968295

| BLDG-SUITE | SQ. FT.  | RATE      | COMMENTS                                                                           |
|------------|----------|-----------|------------------------------------------------------------------------------------|
| 1814 – A   | 845 SF   | \$0.75/SF | 100% Office                                                                        |
| 1814 – E   | 2,270 SF | \$0.75/SF | 6 Offices, 2 RR, Kitchenette, Storage Closet, Small Warehouse, 70% Office, GL Door |