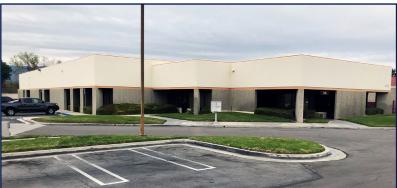

**AVAILABLE FOR LEASE** 

+845 - +2,270 SF

1802, 1808, 1814 W. COMMERCENTER | SAN BERNARDINO, CA

#### **FEATURES**

- Multi-Tenant Industrial and Office Business Park
- Industrial/Office Units
- Drive-Around Buildings with Large Ground Level Doors and Excellent Loading
- IL Zoning
- Nearby Retail Amenities
- 2:1 Parking Ratio
- Excellent Freeway Access to I-10/215