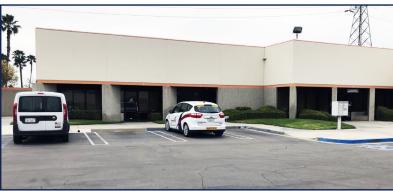

**AVAILABLE FOR LEASE** 

+845 - +2,270 SF

1802, 1808, 1814 W. COMMERCENTER | SAN BERNARDINO, CA

#### **FEATURES**

- Multi-Tenant Industrial and Office Business Park
- Industrial/Office Units
- Drive-Around Buildings with Large Ground Level Doors and Excellent Loading
- IL Zoning
- Nearby Retail Amenities
- 2:1 Parking Ratio
- Excellent Freeway Access to I-10/215