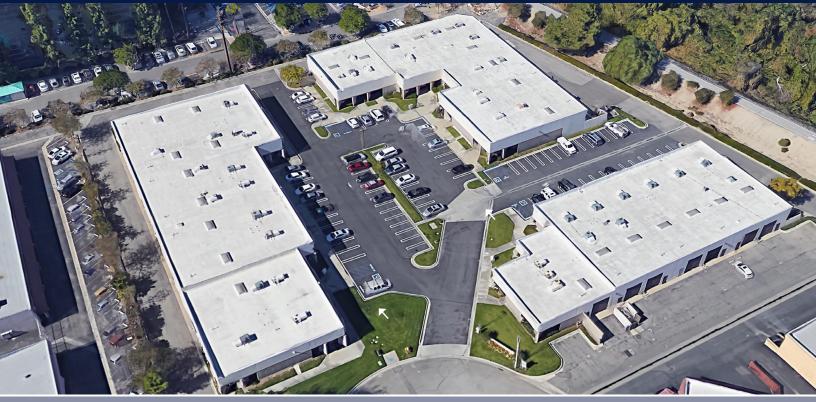

**AVAILABLE FOR LEASE** 

+845 - +2,270 SF

1802, 1808, 1814 W. COMMERCENTER | SAN BERNARDINO, CA

#### **FEATURES**

- Multi-Tenant Industrial and Office Business Park
- Industrial/Office Units
- Drive-Around Buildings with Large Ground Level Doors and Excellent Loading
- IL Zoning
- Nearby Retail Amenities
- 2:1 Parking Ratio
- Excellent Freeway Access to I-10/215