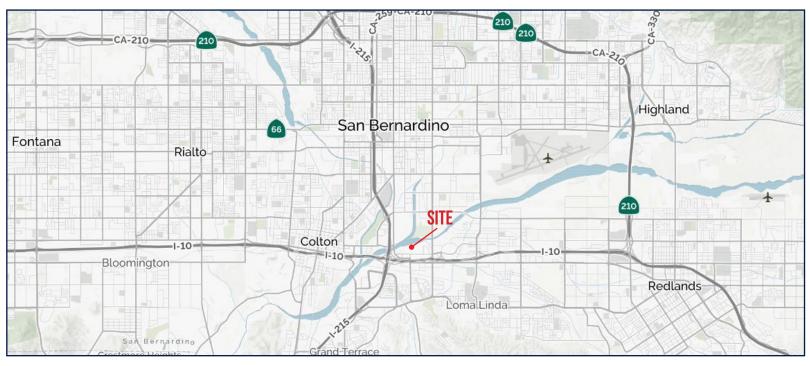

**AVAILABLE FOR LEASE** 

+845 - +2,270 SF

1802, 1808, 1814 W. COMMERCENTER | SAN BERNARDINO, CA

#### **FEATURES**

- Multi-Tenant Industrial and Office Business Park
- Industrial/Office Units
- Drive-Around Buildings with Large Ground Level Doors and Excellent Loading
- IL Zoning
- Nearby Retail Amenities
- 2:1 Parking Ratio
- Excellent Freeway Access to I-10/215