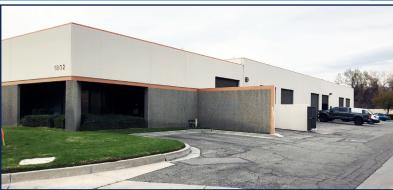

**AVAILABLE FOR LEASE** 

+845 - +2,270 SF

1802, 1808, 1814 W. COMMERCENTER | SAN BERNARDINO, CA

#### **FEATURES**

- Multi-Tenant Industrial and Office Business Park
- Industrial/Office Units
- Drive-Around Buildings with Large Ground Level Doors and Excellent Loading
- IL Zoning
- Nearby Retail Amenities
- 2:1 Parking Ratio
- Excellent Freeway Access to I-10/215