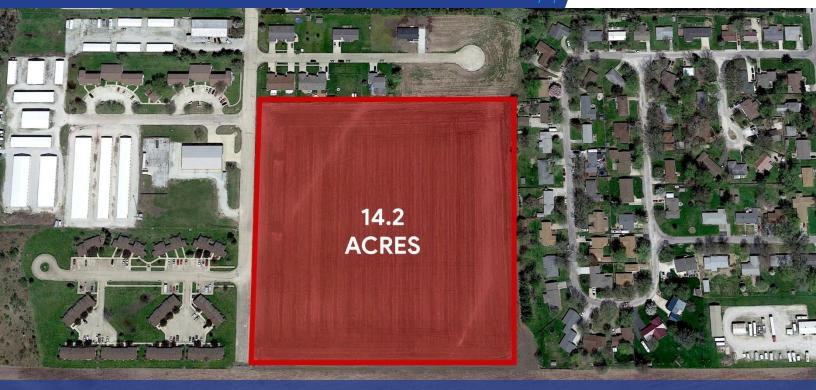

#### PROPERTY INFORMATION

LOT SIZE

14.2 AC

**LOT SIZE** 

609,840 SF

**RE TAXES** 

\$7,028.00 (2020)

**LOT DIMENSIONS** 

#### PROPERTY DESCRIPTION

Located just outside of down town off west Washington, near the county, south of l36, plenty of residential in place as well. There is a development agreement with the City of Tuscola in place, as well as approved subdivision plans, Which includes a dedicate right away.

#### **AREA DESCRIPTION**

Presently the land is being Farmed, all utilities are to the site, as well as development agreement with the city for development and street expenses. Near the County Jail.

Jay Sikorski 217-352-7712 jas@cbcdr.com