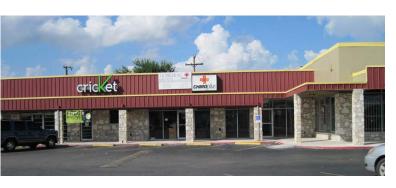

# DEPOT SOUTH SHOPPING CENTER 423 S.W. MILITARY DRIVE

FOR LEASE

RETAIL . RESTAURANT . OFFICE . MEDICAL . PROFESSIONAL

| 435                                       | 433 | 431 | 429    | 427 | 425 | 422 | 423          | 417 | 415    | 413    | 411 | 409 |                 | 401 | 325 | 323 |
|-------------------------------------------|-----|-----|--------|-----|-----|-----|--------------|-----|--------|--------|-----|-----|-----------------|-----|-----|-----|
| 3,600<br>SF                               |     |     |        |     |     |     |              |     |        |        |     |     | Restaurant      |     |     |     |
| CAN BE<br>DIVIDED<br>1,500 SF<br>2,100 SF |     |     | 950 SF |     |     |     | Frent to own |     | 600 SF | 925 SF |     |     | 2,700 SF Former |     |     |     |

#### AVAILABILITY

STE 403 - 2,700 SF FORMER RESTAURANT SPACE, VENT HOOD, GREASE TRAP, SOME EQUIP

STE 413 - 925 SF

STE 415 - 600 SF

STE 429 - 950 SF

STE 435 - 3,600 SF MAY BE DIVIDED

#### 435 AVAILABLE

- 433 HIGH TECH IMAGING
- 431 CRICKET
- 429 AVAILABLE
- 427 SUPREME KUTZ BARBER
- 425 HI TIMES
- 422 UNIVERSAL CHURCH
- 423 EXPRESS RENT TO OWN
- 415 AVAILABLE

- 417 SW PAIN & REHAB
- 413 AVAILABLE
- 411 H&R BLOCK
- 409 CLINICA SAGRADO CORAZON
- 403 AVAILABLE
- 401 SHINE BEAUTY SUPPLY
- 325 SHINE BEAUTY SUPPLY
- 323 STOCKTON FINANCE