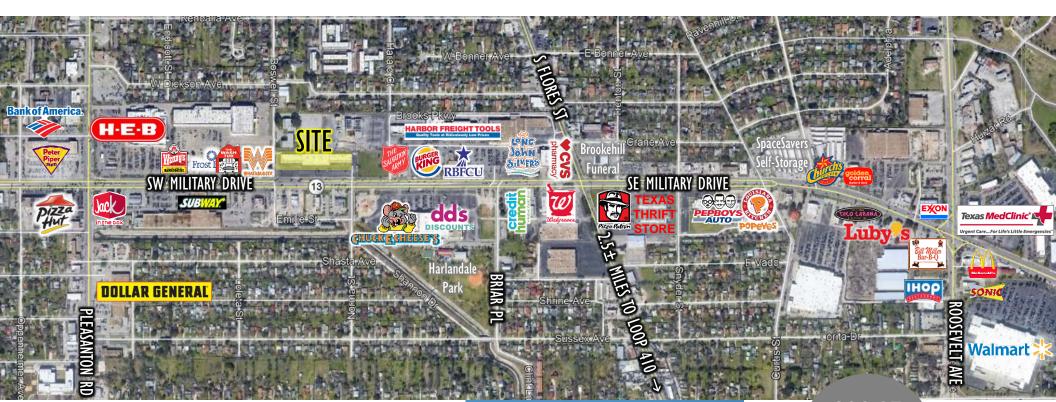

# DEPOT SOUTH SHOPPING CENTER 423 S.W. MILITARY DRIVE

# ALONG THE STRONG RETAIL CORRIDOR OF MILITARY DR

- THE RETAIL HUB OF SAN ANTONIO'S SOUTHSIDE
- EXCELLENT ACCESS & EXPOSURE
- PYLON / BUILDING SIGNAGE
- ESTABLISHED TRADE AREA
- HIGH TRAFFIC COUNTS 36,710 VPD, SW Military Dr
- SIGNIFICANT RETAIL & RESTAURANTS IN AREA