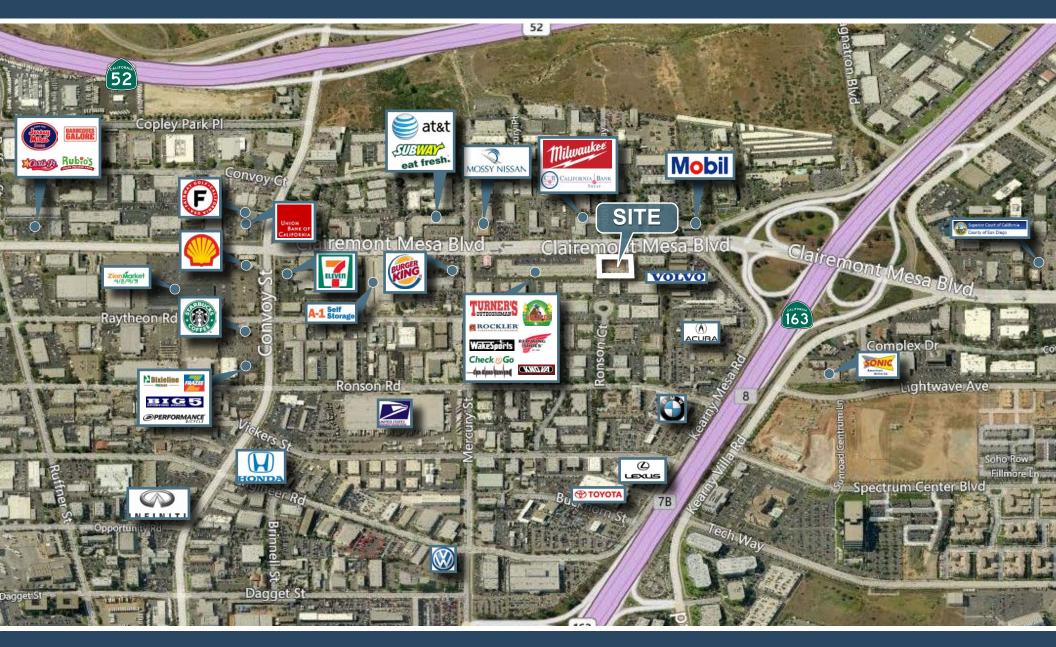

# **KEARNY PLAZA EAST**

8303 Clairemont Mesa Blvd. | San Diego, CA 92111

# **KEARNY PLAZA EAST**

8303 Clairemont Mesa Boulevard | San Diego, CA 92111