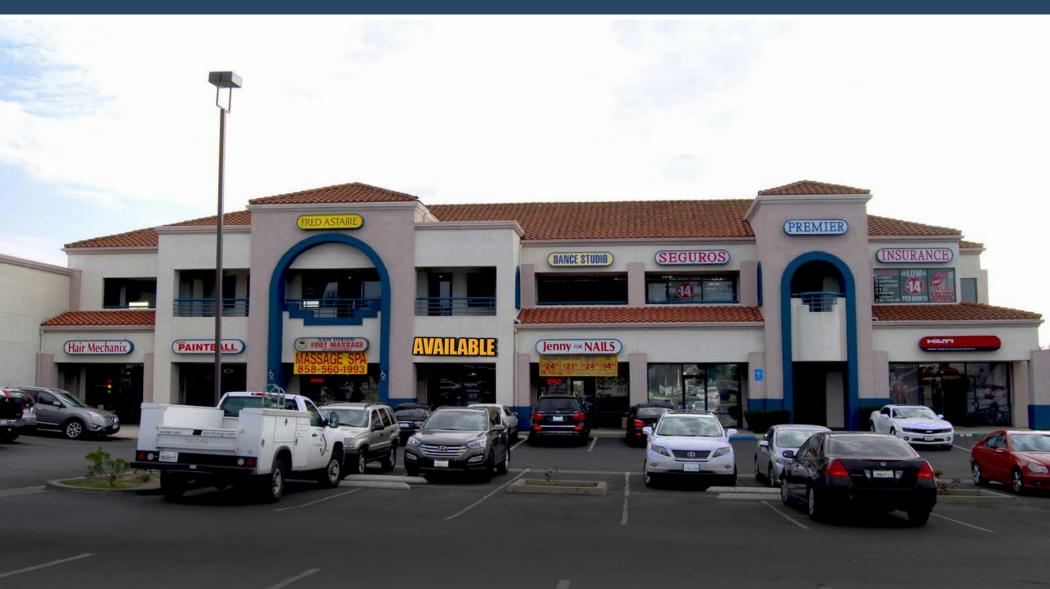

## **Property Features**

- · Anchors include:
  - Certified Goodyear Tires
  - Fred Astaire Dance Studio
  - HILTI
- · Adjacent to Larger Kearny Plaza
- · Located on a signalized intersection
- Immediate proximity to Hwy. 163
- · Competitive lease rates
- Call for pricing and to schedule tours
- Low NNNs

## **Current Availability**

• Suite 104 - 1st Floor: ±930 SF