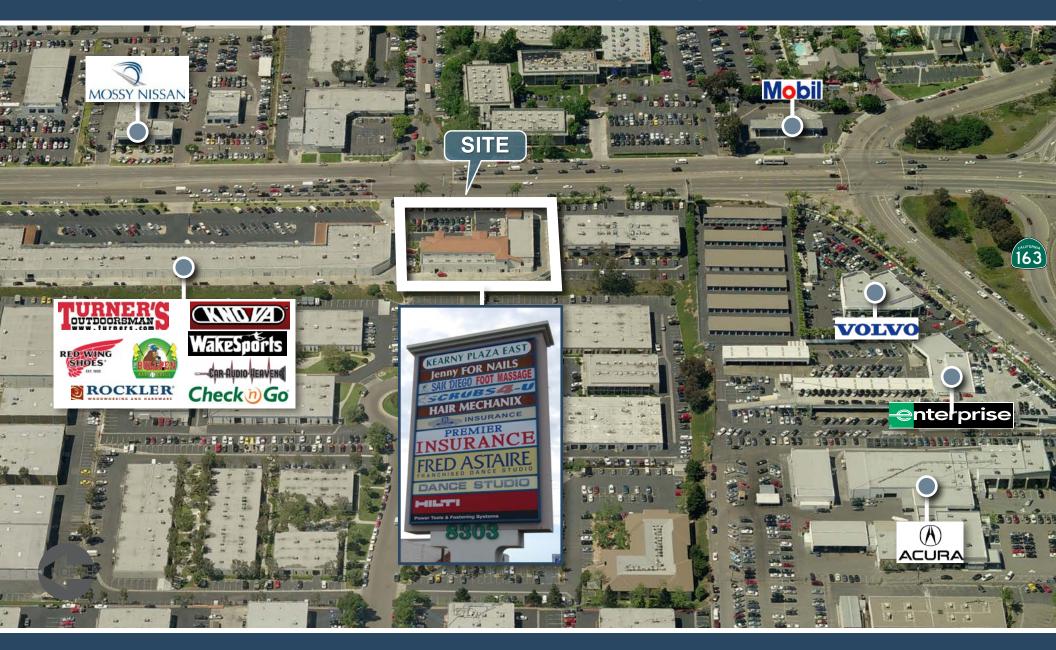

# **KEARNY PLAZA EAST**

8303 Clairemont Mesa Blvd. | San Diego, CA 92111

# **KEARNY PLAZA EAST**

8303 Clairemont Mesa Boulevard | San Diego, CA 92111