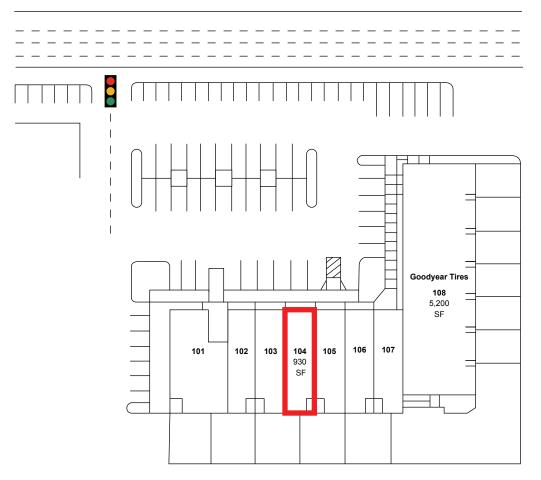

## **Current Availability**

• Suite 104 - 1st Floor: ±930 SF

### Site Plan

• Suite 104 - 1st Floor: ±930 SF