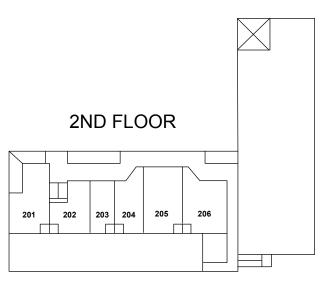

|                             |                  |  |  |
| Signage                                                            | Fascia and highly visible m | nonument sign    |  |  |

## **Current Availability**

• Suite 104 - 1st Floor: ±930 SF

## Demographics

±18 010 SE

| 2014           | 1 mile   | 3 mile   | 5 mile   |
|----------------|----------|----------|----------|
| Population     | 2,309    | 87,515   | 266,648  |
| Med. HH Income | \$74,387 | \$63,473 | \$64,237 |
| Avg. Age       | 37.60    | 36.50    | 37.30    |
| Households     | 1,062    | 32,507   | 106,973  |

#### **Mark Caston**

Senior Vice President 858.453.0505 mcaston@voitco.com Lic. #00883791

### Spencer Kerrigan





### Site Plan

• Suite 104 - 1st Floor: ±930 SF

### CLAIREMONT MESA BLVD.





**Mark Caston** 

Senior Vice President 858.453.0505 mcaston@voitco.com Lic. #00883791

**Spencer Kerrigan** Associate 858.453.0505 skerrigan@voitco.com Lic. #01921490



# **KEARNY PLAZA EAST**

8303 Clairemont Mesa Boulevard | San Diego, CA 92111



#### **Mark Caston**

Senior Vice President 858.453.0505 mcaston@voitco.com Lic. #00883791

#### **Spencer Kerrigan**







# **KEARNY PLAZA EAST**

8303 Clairemont Mesa Boulevard | San Diego, CA 92111



#### **Mark Caston**

Senior Vice President 858.453.0505 mcaston@voitco.com Lic. #00883791

#### **Spencer Kerrigan**