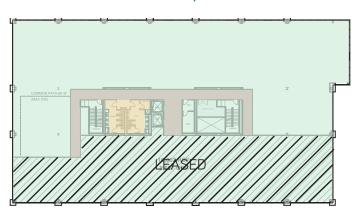

### **5,912 - 57,500 SF FOR LEASE**

FIRST FLOOR - 5,912 SF AVAILABLE

THIRD FLOOR - UP TO 15,000 SF AVAILABLE

FOURTH FLOOR - LEASED