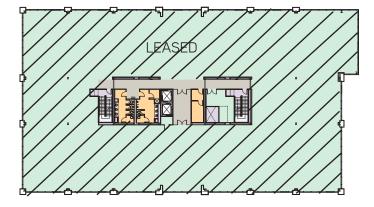

### **5,912 - 57,500 SF FOR LEASE**

FIRST FLOOR - 5,912 SF AVAILABLE

THIRD FLOOR - UP TO 15,000 SF AVAILABLE

FOURTH FLOOR - LEASED