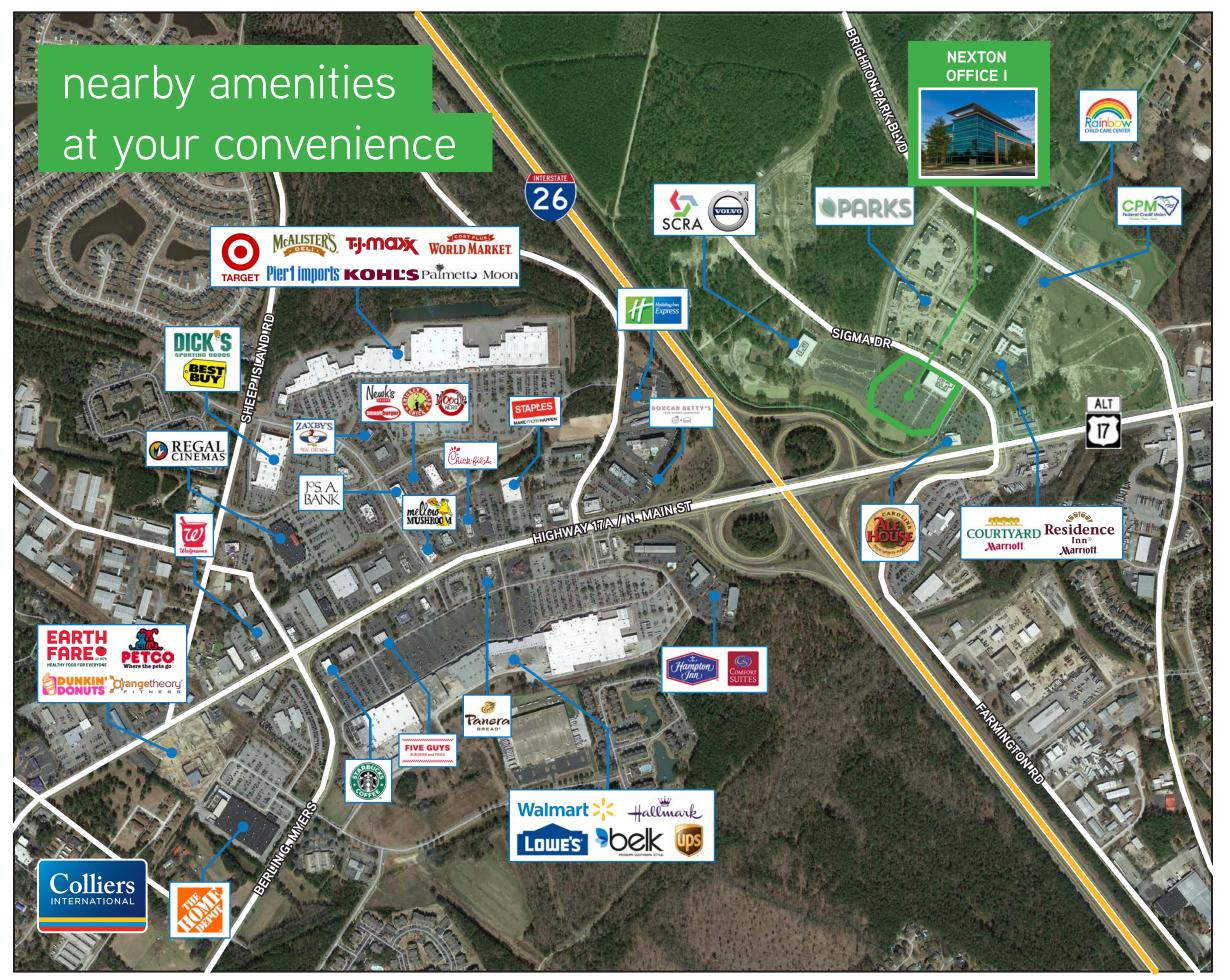

There's not a lot of reasons to leave Nexton, but if you do, rest assured there are an abundance of restaurants and retailers nearby to keep you and your office going. Whether you are meeting a client at a hotel, grabbing a quick bite or picking up a few office supplies, you are only a few minutes away from Nexton.

#### **RESTAURANTS**

Boxcar Betty's Carolina Ale House

Chicken Salad Chick Dicks Sporting Goods

Chick-fil-A Cracker Barrel GNC **Dunkin Donuts** Hallmark Five Guys Jersey Mike's

Logan's Roadhouse McAlister's Deli

Mellow Mushroom

Moe's

Newk's Eatery Noodle Nerd

Panera Bread

Smashburger Sticky Fingers

Starbucks **TCBY** Wasabi

Zaxby's

#### **HOTELS**

Comfort Suites Courtyard Marriott

Hampton Inn

Holiday Inn Express

Quality Inn

Residence Inn (construction)

### **RETAIL**

Belk Best Buy

EarthFare

Jos. A. Bank Kay Jewelers

Kohl's Home Depot

Lowe's Palmetto Moon

Petco PetSmart

Pier 1 Imports Ross

> Sprint Staples Target TJ Maxx **UPS** Store

Verizon

Walgreens Walmart

World Market

#### OTHER

Rainbow Child Care **CPM Credit Union** 

<sup>\*</sup>Select retailers and restaurants shown.