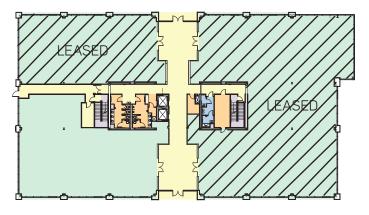

### **5,912 - 57,500 SF FOR LEASE**

FIRST FLOOR - 5,912 SF AVAILABLE

THIRD FLOOR - UP TO 15,000 SF AVAILABLE

FOURTH FLOOR - LEASED