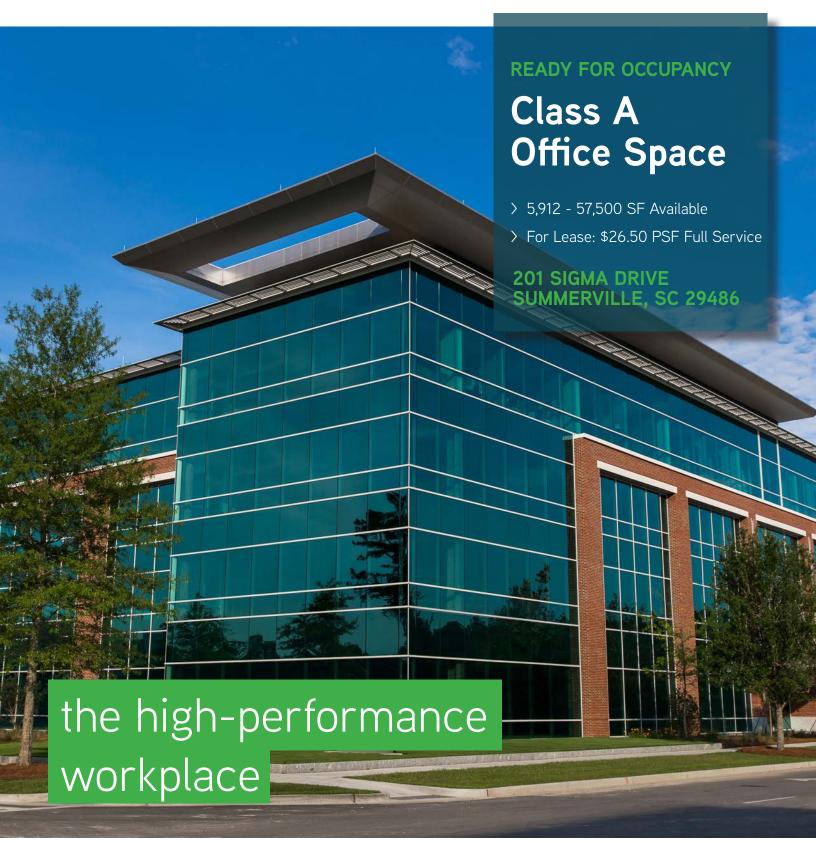

# FORGET THE COMMUTE, WALK TO LUNCH, & BE MORE PRODUCTIVE.

- > Located in Summerville, SC in Charleston's path of growth.
- > High visibility and easily accessible from I-26.
- > Within walking distance of restaurants, hotels daycare and retail amenities.
- > Nexton is South Carolina's first gigabit community and provides faster internet connections than any other office environment.
- > Closest Class A office space to new Volvo facility.
- > Certified LEED® Gold.
- > High-end interior finishes.
- > Efficient 25,000 SF floorplates.