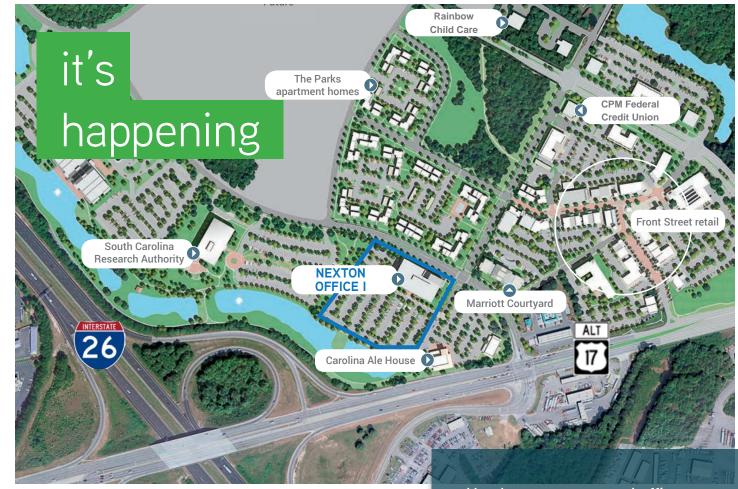

### HERE. NOW.

THE PARKS APARTMENTS

**COURTYARD MARRIOTT** 

SCRA OFFICE BUILDING

**CAROLINA ALE HOUSE** 

**RAINBOW CHILD CARE** 

CPM FEDERAL CREDIT UNION

Hotels, restaurants and offices are here now in Nexton. The inaugural phase includes a 96-key Courtyard by Marriott hotel, a Carolina Ale House restaurant, a 320-unit apartment community and two Class A office buildings totaling 175,000 SF.

Plans for Nexton's Front Street retail are underway. Picture an open-aired plaza energized by entertainment, outdoor dining, and lifestyle amenities. And it all will be a short walk away from your office.

There's not a lot of reasons to leave Nexton, but if you do, rest assured there are an abundance of restaurants and retailers nearby to keep you and your office going. Whether you are meeting a client at a hotel, grabbing a quick bite or picking up a few office supplies, you are only a few minutes away from Nexton.