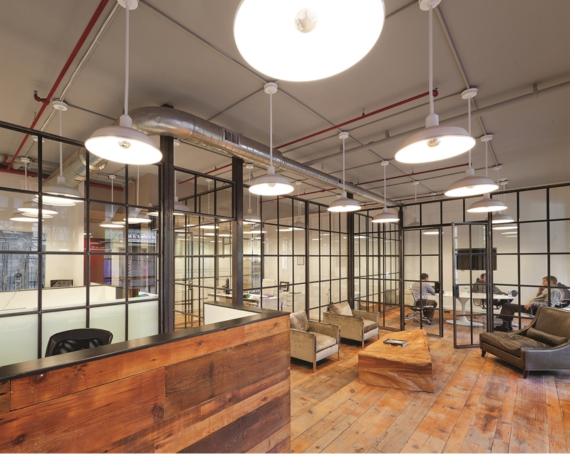

## Suite 3

- Built space with hardwood floors and exposed 12 foot ceiling heights
- Space is built with two offices and one conference room
- Tenant controlled HVAC