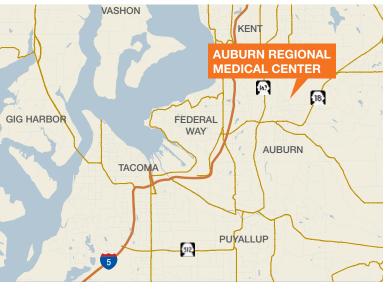

## Auburn Regional Medical Plaza

121 N Division Street, Auburn, WA 98002





### **FEATURES**

Excellent location, walking distance to Sound Transit Station

Current Tenants include: Multi-Care's: general surgery, orthopedic center, hematology/oncology, infusion services, radiation, sleep center, plastic reconstruction surgery, sports medicine

\$28.50 PSF, NNN (\$10.25)

### CONTACT

Joel Shabel 253.722.1406 jshabel@kiddermathews.com Located next to Multi-Care Auburn Medical Center

Quick access to Highway 167 & Highway 18

Built in 2009



## Auburn Regional Medical Plaza

### **FEATURES**

### **Availabilities**

| SUITE 320 | SUITE 340        |  |
|-----------|------------------|--|
| 1,367 SF  | 3,792 SF         |  |
| SUITE 203 | SUITES 320 & 340 |  |
| 2,748 SF  | 5,159 SF         |  |

Lease Rate \$28.50 PSF, NNN (NNN \$10.25)

## Demographics

|