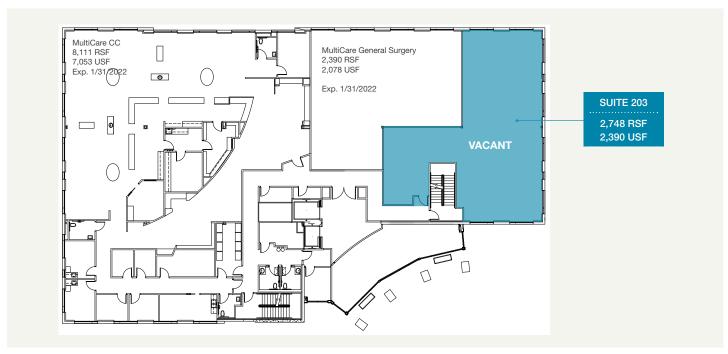

### **Availabilities**

| SUITE 320 | SUITE 340        |  |
|-----------|------------------|--|
| 1,367 SF  | 3,792 SF         |  |
| SUITE 203 | SUITES 320 & 340 |  |
| 2,748 SF  | 5,159 SF         |  |

### **2ND FLOOR**