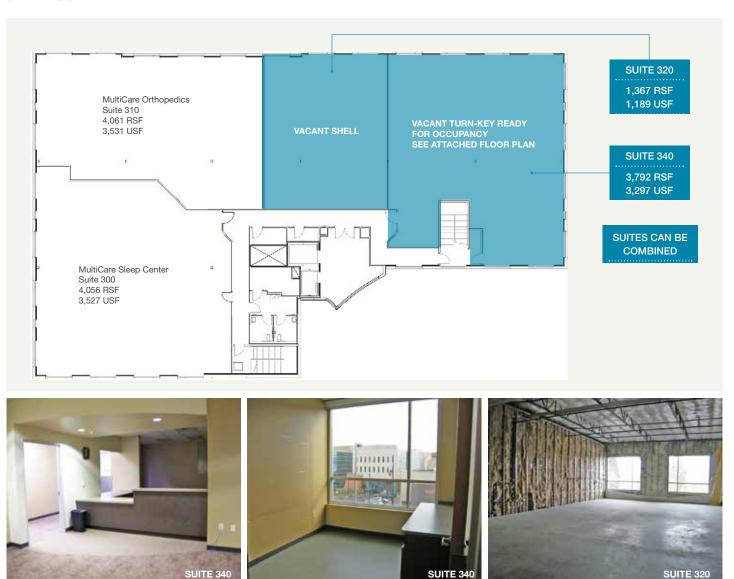

### **Availabilities**

| SUITE 320 | SUITE 340        |  |
|-----------|------------------|--|
| 1,367 SF  | 3,792 SF         |  |
| SUITE 203 | SUITES 320 & 340 |  |
| 2,748 SF  | 5,159 SF         |  |

### **3RD FLOOR**