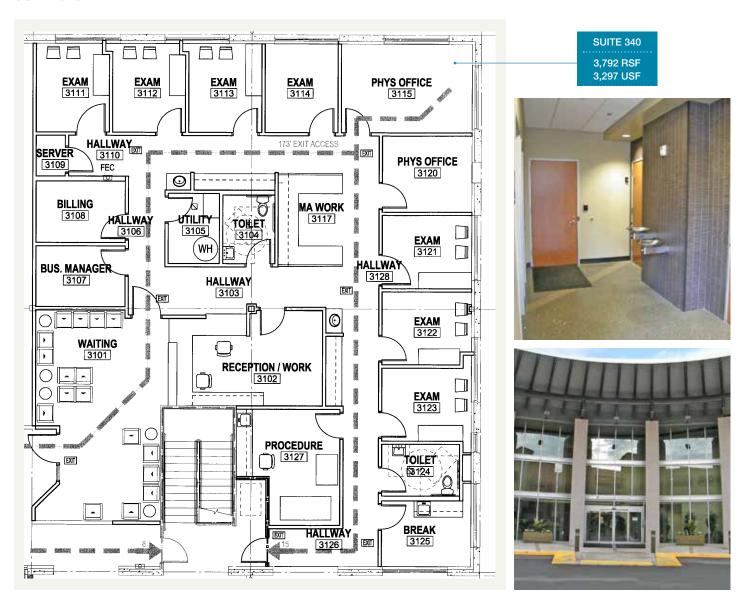

za

### **FEATURES**

### **Availabilities**

| SUITE 320 | SUITE 340        |  |
|-----------|------------------|--|
| 1,367 SF  | 3,792 SF         |  |
| SUITE 203 | SUITES 320 & 340 |  |
| 2,748 SF  | 5,159 SF         |  |

Lease Rate \$28.50 PSF, NNN (NNN \$10.25)

## Demographics

|                      | 1 mile   | 3 miles  | 5 miles  |
|----------------------|----------|----------|----------|
| Population           | 8,805    | 73,299   | 206,341  |
| Average HH<br>Income | \$54,113 | \$72,075 | \$76,761 |





### CONTACT



# Auburn Regional Medical Plaza

### **AERIAL**



### CONTACT



## Auburn Regional Medical Plaza

### **2ND FLOOR**







### CONTACT



# Auburn Regional Medical Plaza

### **3RD FLOOR**



### CONTACT



# Auburn Regional Medical Plaza

### **SUITE 340**



#### CONTACT