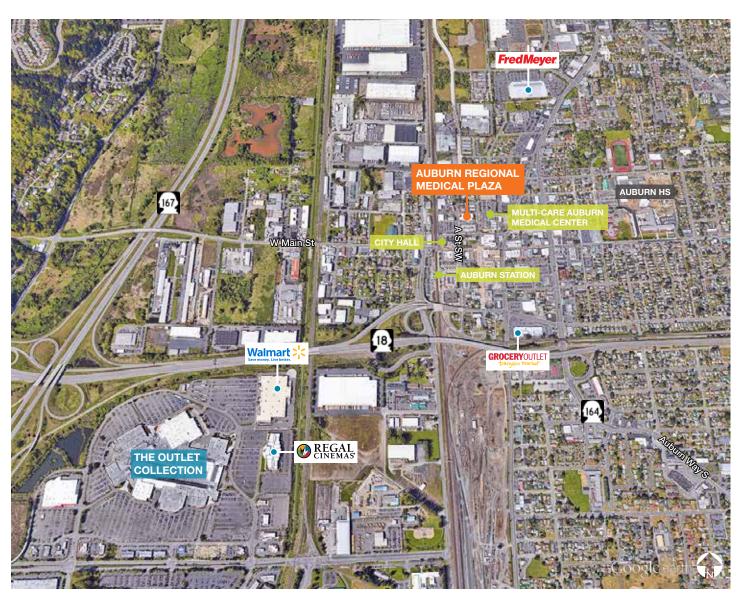

$10.25)

### CONTACT

Joel Shabel 253.722.1406 jshabel@kiddermathews.com Located next to Multi-Care Auburn Medical Center

Quick access to Highway 167 & Highway 18

Built in 2009



## Auburn Regional Medical Plaza

### **FEATURES**

### **Availabilities**

| SUITE 320 | SUITE 340        |  |
|-----------|------------------|--|
| 1,367 SF  | 3,792 SF         |  |
| SUITE 203 | SUITES 320 & 340 |  |
| 2,748 SF  | 5,159 SF         |  |

Lease Rate \$28.50 PSF, NNN (NNN \$10.25)

## Demographics

|                      | 1 mile   | 3 miles  | 5 miles  |
|----------------------|----------|----------|----------|
| Population           | 8,805    | 73,299   | 206,341  |
| Average HH<br>Income | \$54,113 | \$72,075 | \$76,761 |





### CONTACT



# Auburn Regional Medical Plaza

### **AERIAL**



### CONTACT



## Auburn Regional Medical Plaza

### **2ND FLOOR**







### CONTACT



# Auburn Regional Medical Plaza

### **3RD FLOOR**



### CONTACT



# Auburn Regional Medical Plaza

### **SUITE 340**



#### CONTACT