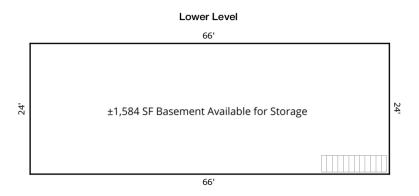

## For Lease

**Retail Property** 

- ±2,368 SF available
- Frontage along Lincoln Avenue
- Directly across from the Lincoln Commons which includes more than 100,000 SF of retail space and 580 luxury residential units
- Located in the heart of DePaul University with ±24,000 students
- ▶ 850-stall parking garage adjacent to the space
- Strong demographics throughout Lincoln Park
- Additional 1,584 SF basement available for storage