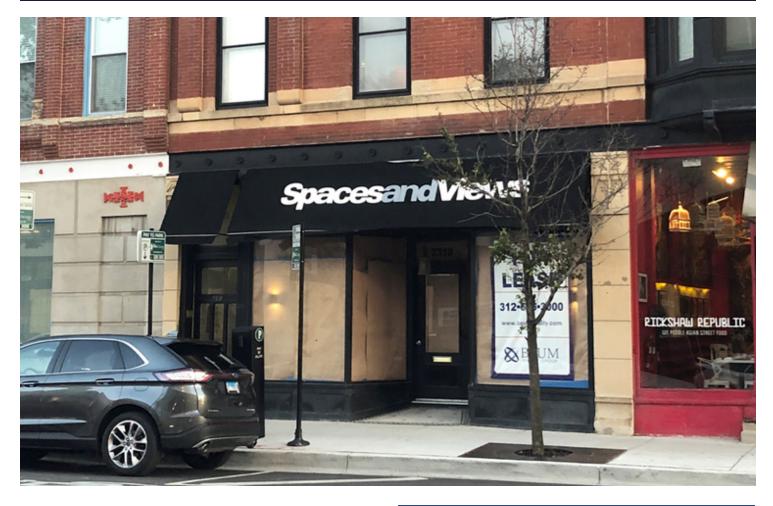

## For Lease

**Retail Property** 

- ±2,368 SF available
- Frontage along Lincoln Avenue
- Directly across from the Lincoln Commons which includes more than 100,000 SF of retail space and 580 luxury residential units
- Located in the heart of DePaul University with ±24,000 students
- ▶ 850-stall parking garage adjacent to the space
- Strong demographics throughout Lincoln Park
- Additional 1,584 SF basement available for storage