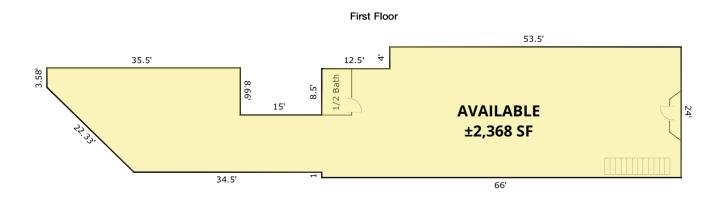

## For Lease

**Retail Property** 

- ±2,368 SF available
- Frontage along Lincoln Avenue
- Directly across from the Lincoln Commons which includes more than 100,000 SF of retail space and 580 luxury residential units
- Located in the heart of DePaul University with ±24,000 students
- ▶ 850-stall parking garage adjacent to the space
- Strong demographics throughout Lincoln Park
- Additional 1,584 SF basement available for storage