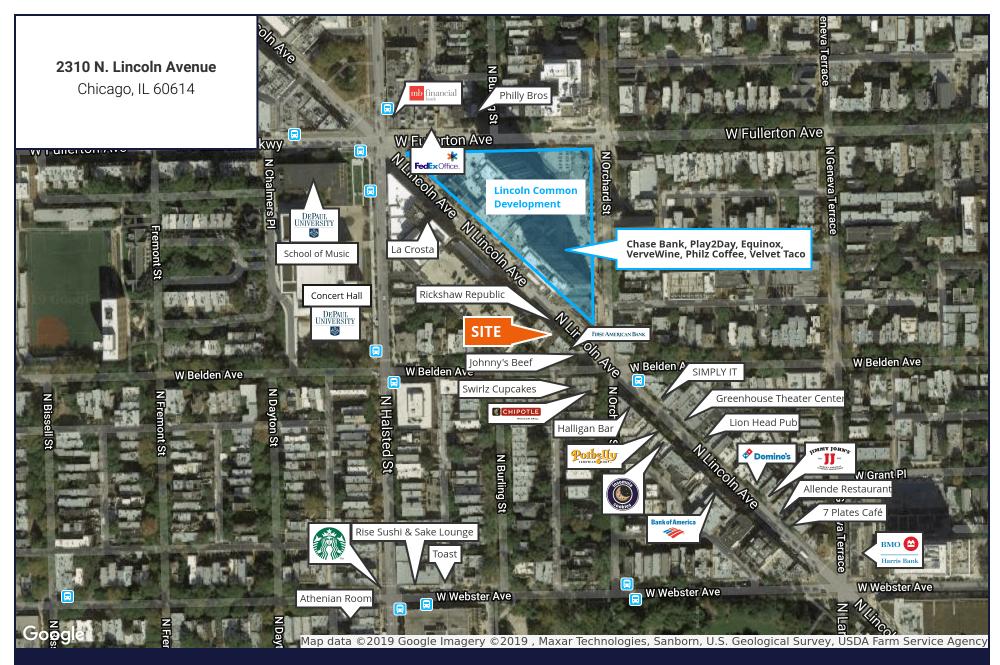

## 2310 N. Lincoln Avenue

Chicago, IL 60614 | Lincoln Park

## For Lease

**Retail Property** 

- ±2,368 SF available
- Frontage along Lincoln Avenue
- Directly across from the Lincoln Commons which includes more than 100,000 SF of retail space and 580 luxury residential units
- Located in the heart of DePaul University with ±24,000 students
- ▶ 850-stall parking garage adjacent to the space
- Strong demographics throughout Lincoln Park
- Additional 1,584 SF basement available for storage