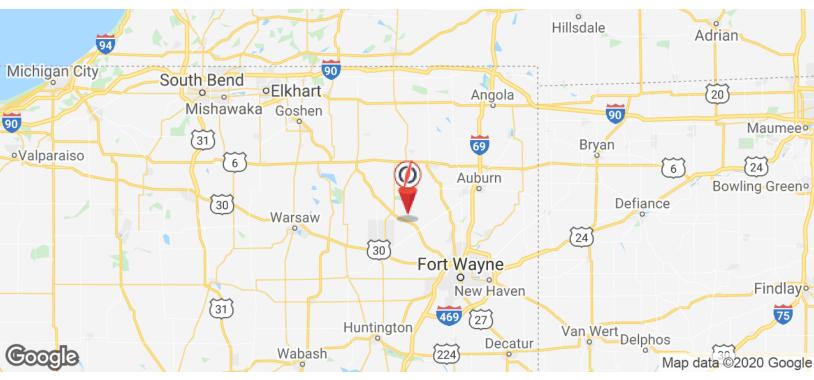

SALE PRICE \$2 CAP RATE 6.

\$2,200,000 6.58%

#### **PROPERTY HIGHLIGHTS**

- NN Class A Industrial/Manufacturing Investment Opportunity
- · Lincoln Electric Holdings, Inc. owned company
- · 30,500 SF facility situated on 16 acres
- Property is located 15 miles northwest of Fort Wayne along Highway 33
- · Additional land included and can be developed

#### **DENNIS CALLISON**

President/Broker
M: 260.438.6251
E: dcallison@xplorcommercial.com

#### **TYLER BINKLEY**

Vice President/Broker M: 260.414.0617 E: tbinkley@xplorcommercial.com

#### **KIENAN O'ROURKE**

Vice President/Broker M: 260.450.8443 E: korourke@xplorcommercial.com

919 S Harrison Street Fort Wayne, IN 46802





### NET LEASE INDUSTRIAL INVESTMENT FOR SALE

6235 N 650 E, Churubusco, IN 46723



#### **PROPERTY SUMMARY**



#### **INVESTMENT HIGHLIGHTS**

Rare opportunity to own a property Leased to a Lincoln Electric Holdings, Inc. company, Pro Systems, LLC, which was recently acquired in 2018. Lincoln Electric Holdings, Inc. is a world leader in the design, development and manufacturing of arc welding products, robotic arc welding systems and plasma and oxyfuel cutting systems. Lincoln Electric Holdings, Inc. trades on the NASDAQ and reported over \$3.0 billion in sales in 2018.

#### **OFFERING SUMMARY**

| \$2,200,000  |
|--------------|
| 16.638 Acres |
| 30,500 SF    |
| \$144,775.00 |
| 6.58%        |
|              |



**KIENAN O'ROURKE** 

# NET LEASE INDUSTRIAL INVESTMENT FOR SALE XPIO



#### **ADDITIONAL PHOTOS**







tbinkley@xplorcommercial.com

## NET LEASE INDUSTRIAL INVESTMENT FOR SALE