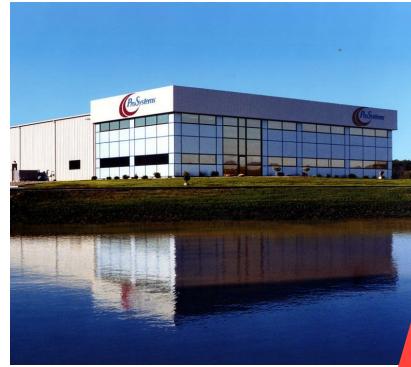

rke@xplorcommercial.com

919 S Harrison Street Fort Wayne, IN 46802





### NET LEASE INDUSTRIAL INVESTMENT FOR SALE

6235 N 650 E, Churubusco, IN 46723



#### **PROPERTY SUMMARY**



#### **INVESTMENT HIGHLIGHTS**

Rare opportunity to own a property Leased to a Lincoln Electric Holdings, Inc. company, Pro Systems, LLC, which was recently acquired in 2018. Lincoln Electric Holdings, Inc. is a world leader in the design, development and manufacturing of arc welding products, robotic arc welding systems and plasma and oxyfuel cutting systems. Lincoln Electric Holdings, Inc. trades on the NASDAQ and reported over \$3.0 billion in sales in 2018.

#### **OFFERING SUMMARY**

| \$2,200,000  |
|--------------|
| 16.638 Acres |
| 30,500 SF    |
| \$144,775.00 |
| 6.58%        |
|              |



**KIENAN O'ROURKE** 

# NET LEASE INDUSTRIAL INVESTMENT FOR SALE XPIO



#### **ADDITIONAL PHOTOS**







tbinkley@xplorcommercial.com

## NET LEASE INDUSTRIAL INVESTMENT FOR SALE

6235 N 650 E, Churubusco, IN 46723



#### **REGIONAL MAP**



korourke@xplorcommercial.com

## NET LEASE INDUSTRIAL INVESTMENT FOR SALE

6235 N 650 E, Churubusco, IN 46723



#### **PROPERTY DETAILS**

| SALE PRICE | \$2,200,000 |
|------------|-------------|
|------------|-------------|

#### **LOCATION INFORMATION**

Building Name

NET LEASE INDUSTRIAL
INVESTMENT FOR SALE
Street Address
6235 N 650 E
City, State, Zip
County/Township
Whitley

#### **BUILDING INFORMATION**

| Building Size  | 30,500 SF |
|----------------|-----------|
| NOI            | \$144,775 |
| Cap Rate       | 6.58%     |
| Price / SF