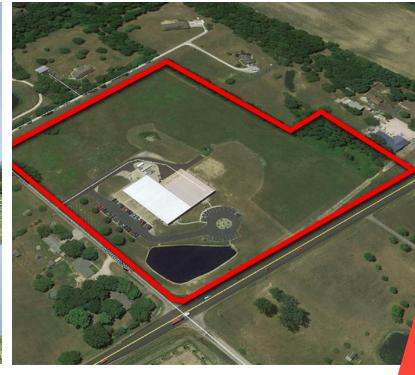

#### **PROPERTY HIGHLIGHTS**

- NN Class A Industrial/Manufacturing Investment Opportunity
- · Lincoln Electric Holdings, Inc. owned company
- · 30,500 SF facility situated on 16 acres
- Property is located 15 miles northwest of Fort Wayne along Highway 33
- · Additional land included and can be developed

#### **PROPERTY DETAILS**

Property Type Industrial
Property Subtype Manufacturing
Zoning IPM (Industrial Park/
Manufacturing)
Lot Size 16.638 Acres
APN# 92-04-04-222-001.000-009
Corner Property Yes
Traffic Count Street Hwy 33 - 8,737 VPD