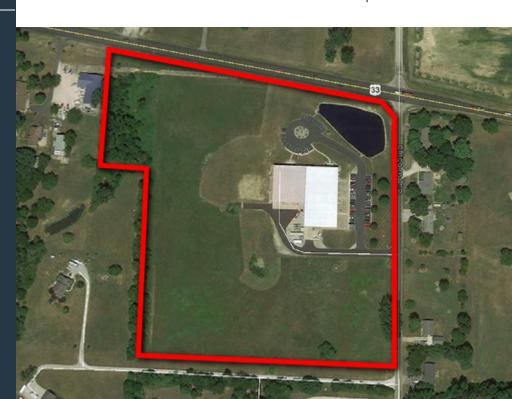

#### **PROPERTY HIGHLIGHTS**

- NN Class A Industrial/Manufacturing Investment Opportunity
- · Lincoln Electric Holdings, Inc. owned company
- · 30,500 SF facility situated on 16 acres
- Property is located 15 miles northwest of Fort Wayne along Highway 33
- · Additional land included and can be developed

#### **PROPERTY DETAILS**

Property Type Industrial
Property Subtype Manufacturing
Zoning IPM (Industrial Park/
Manufacturing)
Lot Size 16.638 Acres
APN# 92-04-04-222-001.000-009
Corner Property Yes
Traffic Count Street Hwy 33 - 8,737 VPD