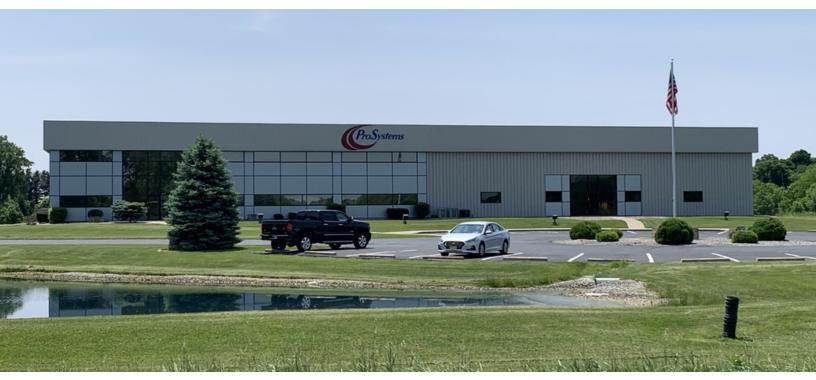

TMENT FOR SALE

6235 N 650 E, Churubusco, IN 46723



#### **PROPERTY SUMMARY**



#### **INVESTMENT HIGHLIGHTS**

Rare opportunity to own a property Leased to a Lincoln Electric Holdings, Inc. company, Pro Systems, LLC, which was recently acquired in 2018. Lincoln Electric Holdings, Inc. is a world leader in the design, development and manufacturing of arc welding products, robotic arc welding systems and plasma and oxyfuel cutting systems. Lincoln Electric Holdings, Inc. trades on the NASDAQ and reported over \$3.0 billion in sales in 2018.

#### **OFFERING SUMMARY**

| \$2,200,000  |
|--------------|
| 16.638 Acres |
| 30,500 SF    |
| \$144,775.00 |
| 6.58%        |
|              |



**KIENAN O'ROURKE** 

# NET LEASE INDUSTRIAL INVESTMENT FOR SALE XPIO



#### **ADDITIONAL PHOTOS**







tbinkley@xplorcommercial.com

## NET LEASE INDUSTRIAL INVESTMENT FOR SALE

6235 N 650 E, Churubusco, IN 46723



#### **REGIONAL MAP**



korourke@xplorcommercial.com

## NET LEASE INDUSTRIAL INVESTMENT FOR SALE

6235 N 650 E, Churubusco, IN 46723



#### **PROPERTY DETAILS**

| SALE PRICE | \$2,200,000 |
|------------|-------------|
|------------|-------------|

#### **LOCATION INFORMATION**

Building Name

NET LEASE INDUSTRIAL
INVESTMENT FOR SALE
Street Address
6235 N 650 E
City, State, Zip
County/Township
Whitley

#### **BUILDING INFORMATION**

| Building Size  | 30,500 SF |
|----------------|-----------|
| NOI            | \$144,775 |
| Cap Rate       | 6.58%     |
| Price / SF     | \$72.13   |
| Year Built     | 1999      |
| Last Renovated | 2007      |
| Occupancy %    | 100%