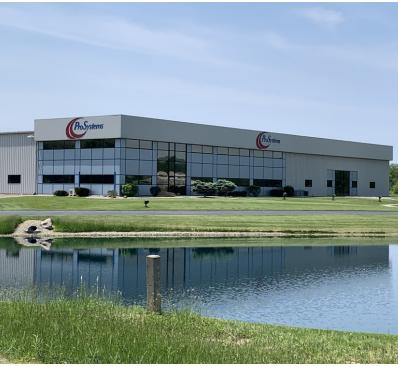

#### **PROPERTY HIGHLIGHTS**

- NN Class A Industrial/Manufacturing Investment Opportunity
- · Lincoln Electric Holdings, Inc. owned company
- · 30,500 SF facility situated on 16 acres
- Property is located 15 miles northwest of Fort Wayne along Highway 33
- · Additional land included and can be developed

#### **INVESTMENT HIGHLIGHTS**

Rare opportunity to own a property Leased to a Lincoln Electric Holdings, Inc. company, Pro Systems, LLC, which was recently acquired in 2018. Lincoln Electric Holdings, Inc. is a world leader in the design, development and manufacturing of arc welding products, robotic arc welding systems and plasma and oxyfuel cutting systems. Lincoln Electric Holdings, Inc. trades on the NASDAQ and reported over \$3.0 billion in sales in 2018.